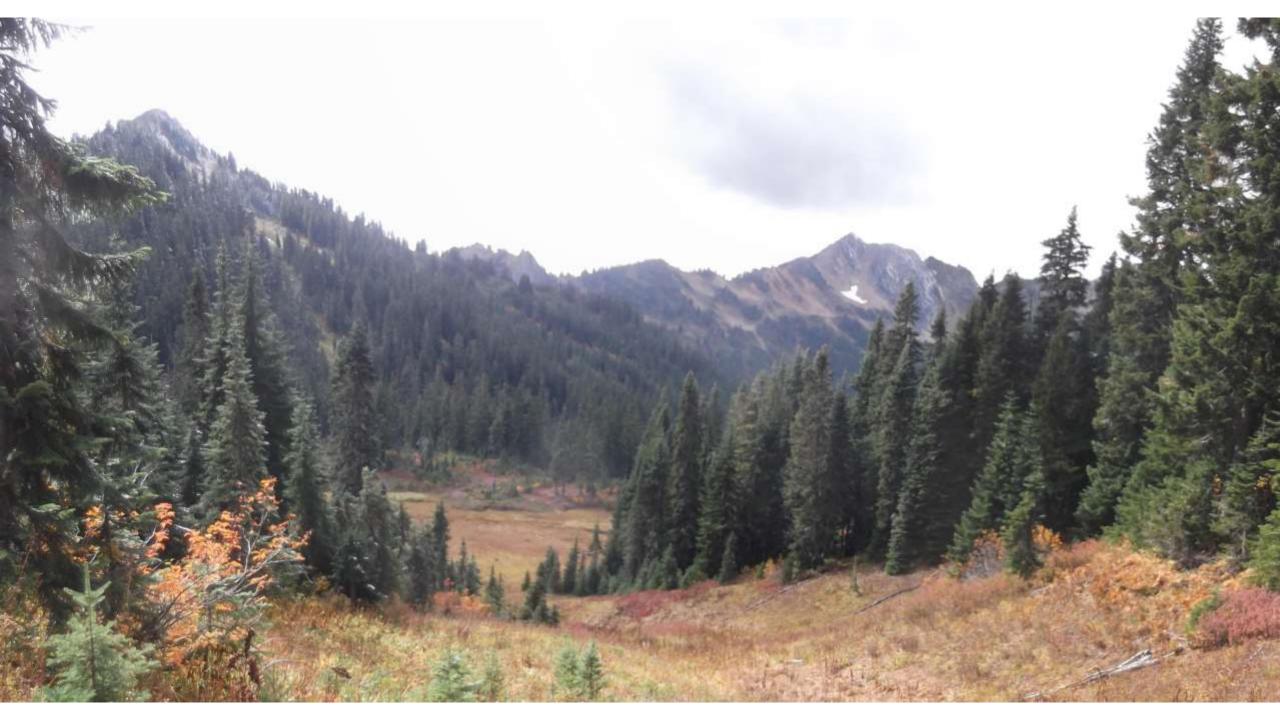

## DAY 5 PASS CREEK TO LAKE JANUS

9/16/2015

## PROS AND CONS

- PROS
- Relatively easy access
- Well maintained PCT trail
- Multiple campsite options
- Awesome scenery
- Opportunity to meet thru-hikers

- CONS
- Rough road that is occasionally closed
- Trees across trail especially Suiattle Trail
- Campsites can be full
- Very remote