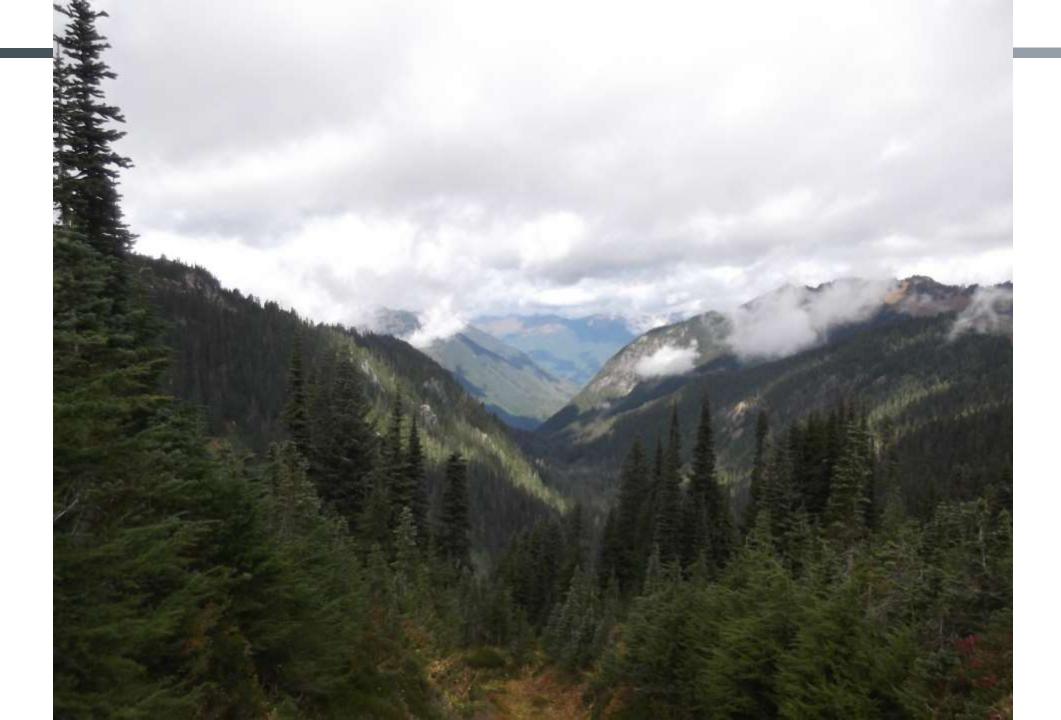

### Google Maps Green Lake Park & Ride to Suiattle Trailhead

#### Drive 102 miles, 2 h 42 min



Map data 02020 Google 10 mi L

via I-5 N and WA-530 E/State Rte 2 h 42 min 530 NE 102 miles

via I-5 N

3 h 14 min









### Google Maps Green Lake Park & Ride to Stevens Pass, U.S. 2, Skykomish, WA

Drive 82.7 miles, 1 h 33 min



via US-2 1 h 33 min Fastest route, the usual traffic 82.7 miles

**Explore Stevens Pass** 











# DAY 1 SUIATTLE RIVER TO VISTA CREEK

9/12/2015

























# DAY 2 VISTA CREEK TO MICA LAKE

9/13/2015





































## DAY 3 MICA LAKE TO TRAILSIDE CREEK

9/14/2015













































## DAY 4 TRAILSIDE CREEK TO PASS CREEK

9/15/2015





























































## DAY 5 PASS CREEK TO LAKE JANUS

9/16/2015















































## DAY 6 LAKE JANUS TO STEVENS PASS

9/17/2015





















| Prepared                                                                                   |                              | 9/11/2015 |                  |     |                                  |                 |                                            |
|--------------------------------------------------------------------------------------------|------------------------------|-----------|-----------