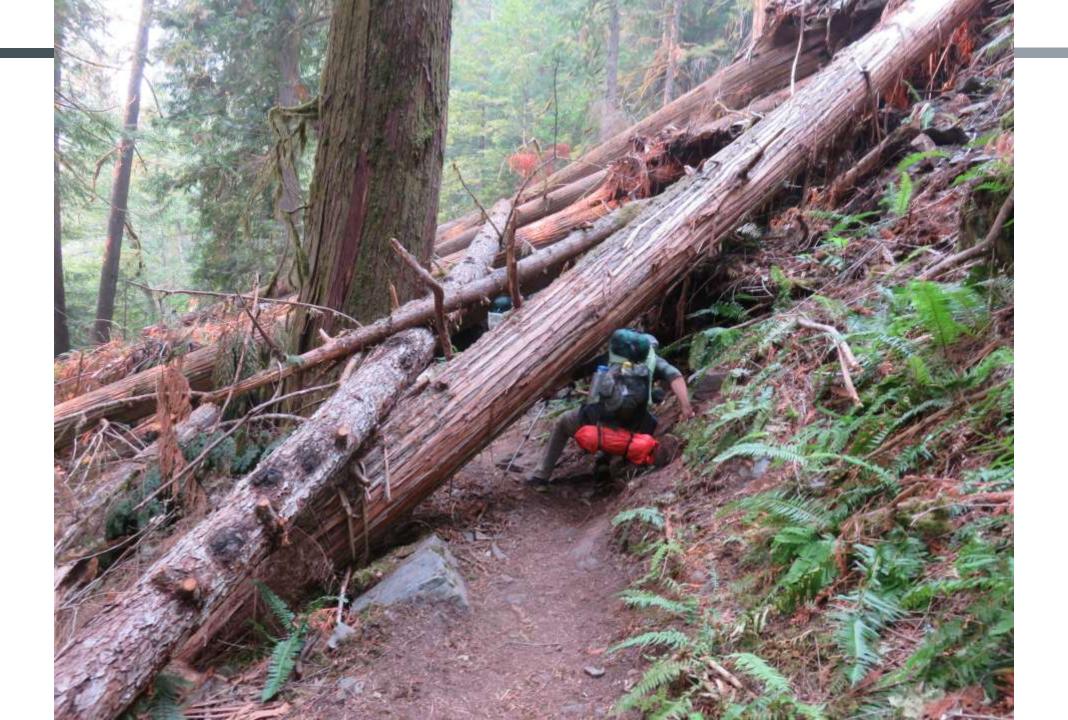

## PROS AND CONS

- PROS
- Relatively easy access
- Well maintained PCT trail
- Multiple campsite options
- Awesome scenery
- Opportunity to meet thru-hikers

- CONS
- Rough road that is occasionally closed
- Trees across trail especially Suiattle Trail
- Campsites can be full
- Very remote