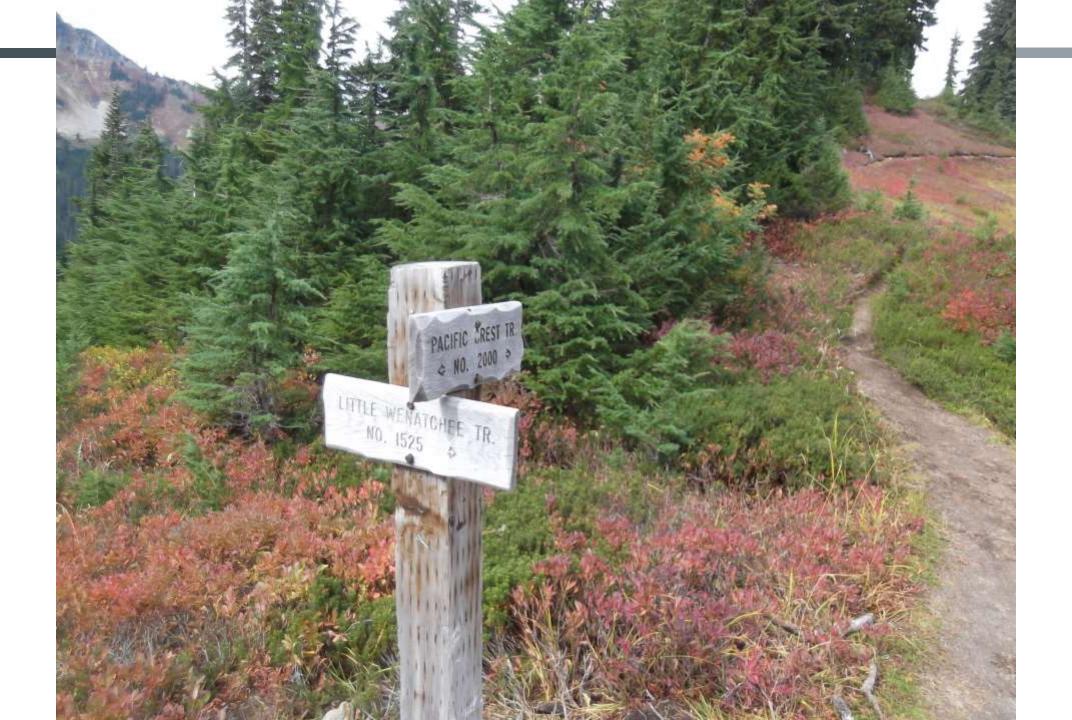

## PROS AND CONS

- PROS
- Relatively easy access
- Well maintained PCT trail
- Multiple campsite options
- Awesome scenery
- Opportunity to meet thru-hikers

- CONS
- Rough road that is occasionally closed
- Trees across trail especially Suiattle Trail
- Campsites can be full
- Very remote