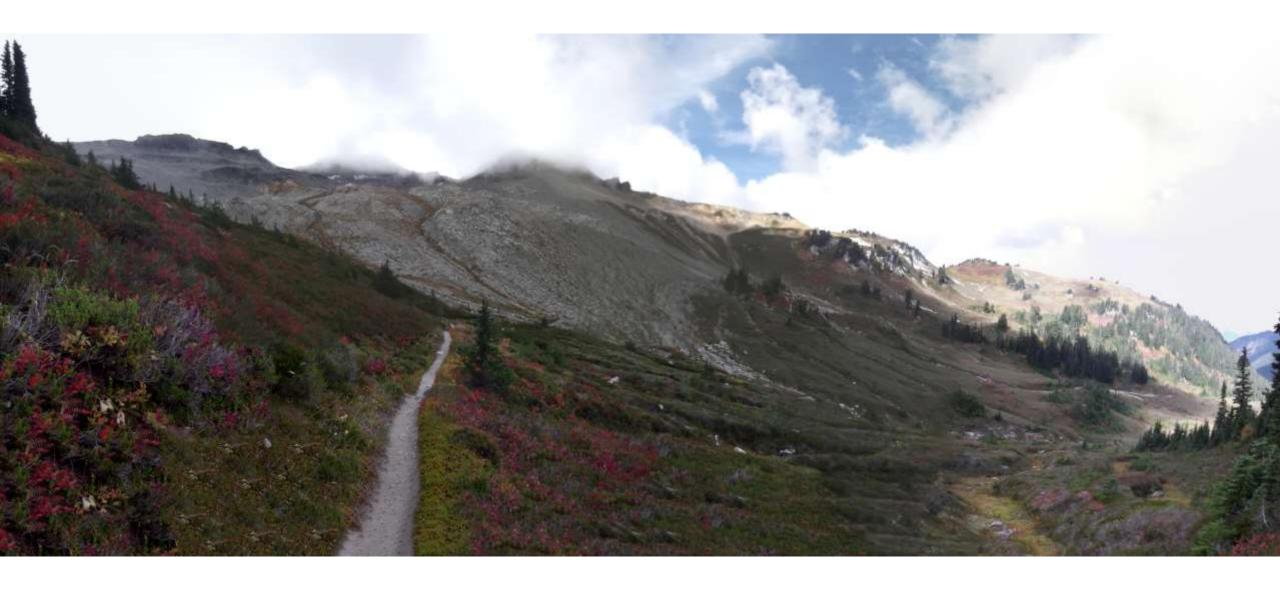

### Google Maps Green Lake Park & Ride to Suiattle Trailhead

#### Drive 102 miles, 2 h 42 min



Map data 02020 Google 10 mi L

via I-5 N and WA-530 E/State Rte 2 h 42 min 530 NE 102 miles

via I-5 N

3 h 14 min









### Google Maps Green Lake Park & Ride to Stevens Pass, U.S. 2, Skykomish, WA

Drive 82.7 miles, 1 h 33 min



via US-2 1 h 33 min Fastest route, the usual traffic 82.7 miles

**Explore Stevens Pass** 











# DAY 1 SUIATTLE RIVER TO VISTA CREEK

9/12/2015

























# DAY 2 VISTA CREEK TO MICA LAKE

9/13/2015





































## DAY 3 MICA LAKE TO TRAILSIDE CREEK

9/14/2015













































## DAY 4 TRAILSIDE CREEK TO PASS CREEK

9/15/2015





























































## DAY 5 PASS CREEK TO LAKE JANUS

9/16/2015















































## DAY 6 LAKE JANUS TO STEVENS PASS

9/17/2015





















| Prepared                                                                                   |                              | 9/11/2015 |                  |     |                                  |                 |                                            |
|--------------------------------------------------------------------------------------------|------------------------------|-----------|------------------|