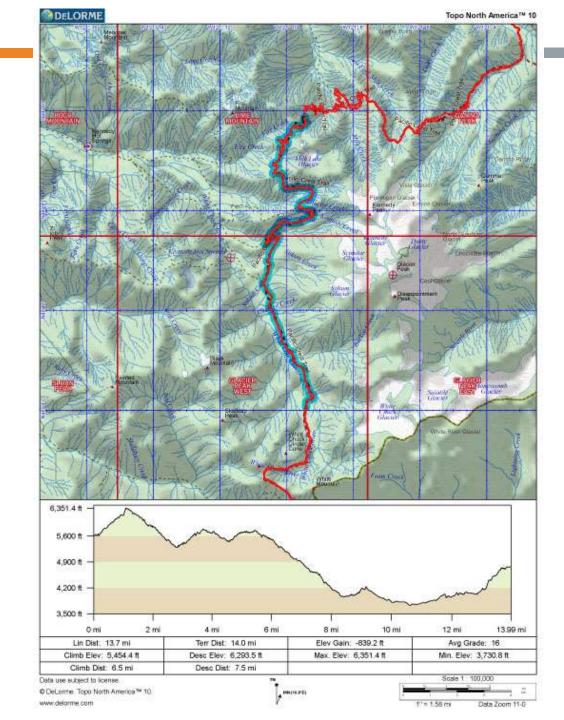

## DAY 6 LAKE JANUS TO STEVENS PASS

9/17/2015

| Prepared                                                                                   |                              | 9/11/2015 |                  |     |                                  |                 |                                            |
|--------------------------------------------------------------------------------------------|------------------------------|-----------|------------------|-----|----------------------------------|-----------------|--------------------------------------------|
| Description                                                                                | PCT Mileage per<br>Half Mile | Elevation | Cumulative Miles |     | Campsite<br>number -<br>Option C | Day of the Week | Miles since last<br>campsite -<br>option C |
| Drive from Seattle to end of                                                               |                              |           |                  |     |                                  |                 |                                            |
| Sulattle River Road<br>Lots of water along Sulattle                                        |                              | 1572      |                  |     |                                  |                 |                                            |
| River Trail, per 9/2/2015<br>WTA report                                                    |                              |           |                  |     |                                  |                 |                                            |
| Campsite                                                                                   | 2538                         |           |                  |     |                                  |                 |                                            |
| Water - Dolly Creek                                                                        | 2538                         |           |                  |     |                                  |                 |                                            |
| Vista Creek Camp - water                                                                   | 2533                         |           |                  |     |                                  | 1 Saturday      | 16                                         |
| Milk Creek camp - no water                                                                 |                              |           |                  |     |                                  |                 |                                            |
| Vista Ridge top                                                                            | 2528                         | 5600      | 21               |     |                                  |                 |                                            |
| East Fork Milk Creek -<br>Water                                                            | 2528                         | 5758      | 21               | 6   | K.                               |                 |                                            |
| Creek                                                                                      | 2528                         | 5785      | 21               |     |                                  |                 |                                            |
| Campsite (dry camp; get<br>water at 2528)                                                  | 2526                         | 5575      | 23               | di. |                                  |                 |                                            |
| Cross Milk Creek on bridge<br>- water                                                      | 2522                         | 3355      | 27               | 2   | ê                                |                 |                                            |
| - water<br>Large Creek - water                                                             | 2520                         |           |                  |     |                                  |                 |                                            |
| Large stream, campsite                                                                     |                              |           |                  |     |                                  |                 |                                            |
| nearby - water                                                                             | 2519                         | 5161      | 30               |     |                                  |                 |                                            |
| Mica Lake - campsites-<br>water                                                            | 2518                         | 5455      | 31               | 3   |                                  | 2 Sunday        | 15                                         |
| Fire Creek Pass                                                                            | 2517.5                       | 6300      | 31.5             |     |                                  |                 |                                            |
| Cross Fire Creek - water                                                                   | 2515                         | 5279      | 34               | 3   | É                                |                 |                                            |
| Campaites, shortly after<br>cross Glacier Creek - water                                    | 2512                         | 5294      | 37               | 3   | Š                                |                 |                                            |
| Several campsites, short<br>distance after fording a<br>large stream, near Sitkum<br>Creek | 2509                         |           |                  |     |                                  |                 |                                            |
| Stream, small wooden<br>bridge - water                                                     | 2508                         |           | 41               |     |                                  |                 |                                            |
| onage - water<br>Water                                                                     | 2507                         |           |                  |     |                                  |                 |                                            |
|                                                                                            | 2507                         |           | 44               |     |                                  |                 |                                            |
| Ford large stream<br>Large creek, wooden<br>bridge, campaites nearby -                     |                              |           |                  |     |                                  |                 |                                            |
| water                                                                                      | 2504                         |           |                  |     |                                  |                 |                                            |
| Campsite and water                                                                         | 2503                         |           |                  |     | 3                                | 3 Monday        | 15                                         |
| Red Pass                                                                                   | 2502                         |           |                  |     |                                  |                 |                                            |
| Small seasonal stream                                                                      | 2500                         |           | 49               |     |                                  |                 |                                            |
| White Pass                                                                                 | 2499                         | 5843      | 50               | 65  |                                  |                 |                                            |
| Reflection Pond -<br>campsite.only sludgy water<br>per 8/8/15 report                       | 2498                         | 5588      | 51               |     |                                  |                 |                                            |
| Indian Pass, campsite (no water)                                                           | 2496                         | 4976      | 53               | É   |                                  |                 |                                            |
| Side trail to Kodak Peak                                                                   | 2495                         |           |                  |     |                                  |                 |                                            |
| Dishpan Gap                                                                                | 2493                         |           |                  |     |                                  |                 |                                            |
| Wards Pass, campsite (no                                                                   |                              |           |                  |     |                                  |                 |                                            |
| water)<br>Lake Sally Ann, campsite,                                                        | 2492                         |           | 57               |     |                                  |                 |                                            |
| toliet - water                                                                             | 2491                         |           |                  |     | l.                               |                 |                                            |
| Cady Pass<br>Base Crook compete tolics                                                     | 2487                         | 4165      | 62               |     |                                  |                 |                                            |
| Pass Creek,campsite, toliet<br>- water                                                     | 2487                         | 4836      | 62               | . 7 |                                  | 4 Tuesday       | 16                                         |
| Large campaite, seasonal<br>stream                                                         | 2484                         | 4777      | 65               | ii. |                                  |                 |                                            |
| Pear Lake campsite; water,<br>next water Lake Janus                                        | 2480                         | 4836      | 69               | 9   |                                  |                 |                                            |
| Wenatchee Pass                                                                             | 2479                         | 4245      | 70               |     |                                  |                 |                                            |

| Grizzty Peak                                                              | 2476 | 5582 | 73 |   |   |           |     |
|---------------------------------------------------------------------------|------|------|----|---|---|-----------|-----|
| Lake Janus campsite and<br>loilet, water                                  | 2471 | 4148 | 78 | 6 | 5 | Wednesday | S16 |
| Lake Valhalla campsite,<br>iol's of water sources here<br>to Stevens Pass | 2467 | 4906 | 82 |   |   |           |     |
| Nason Creek, water                                                        | 2465 | 4219 | 84 | 2 |   |           |     |
| Creek, water                                                              | 2463 | 3909 | 86 |   |   |           |     |
| Stevens Pass                                                              | 2462 | 4031 | 87 |   |   | Thursday  |     |
| olicyclia Pass                                                            | 2402 | 4031 | 67 |   |   | Titursuay | 8   |
|                                                                           |      |      |    |   |   |           |     |
|                                                                           |      |      |    |   |   |           |     |
|                                                                           |      |      |    |   |   |           |     |
|                                                                           |      |      |    |   |   |           |     |
|                                                                           |      |      |    |   |   |           |     |
|                                                                           |      |      |    |   |   |           |     |
|                                                                           |      |      |    |   |   |           |     |
|                                                                           |      |      |    |   |   |           |     |
|                                                                           |      |      |    |   |   |           |     |
|                                                                           |      |      |    |   |   |           |     |
|                                                                           |      |      |    |   |   |           |     |
|                                                                           |      |      |    |   |   |           |     |
|                                                                           |      |      |    |   |   |           |     |
|                                                                           |      |      |    |   |   |           |     |
|                                                                           |      |      |    |   |   |           |     |
|                                                                           |      |      |    |   |   |           |     |
|                                                                           |      |      |    |   |   |           |     |
|                                                                           |      |      |    |   |   |           |     |
|                                                                           |      |      |    |   |   |           |     |
|                                                                           |      |      |    |   |   |           |     |
|                                                                           |      |      |    |   |   |           |     |
|                                                                           |      |      |    |   |   |           |     |
|                                                                           |      |      |    |   |   |           |     |
|                                                                           |      |      |    |   |   |           |     |