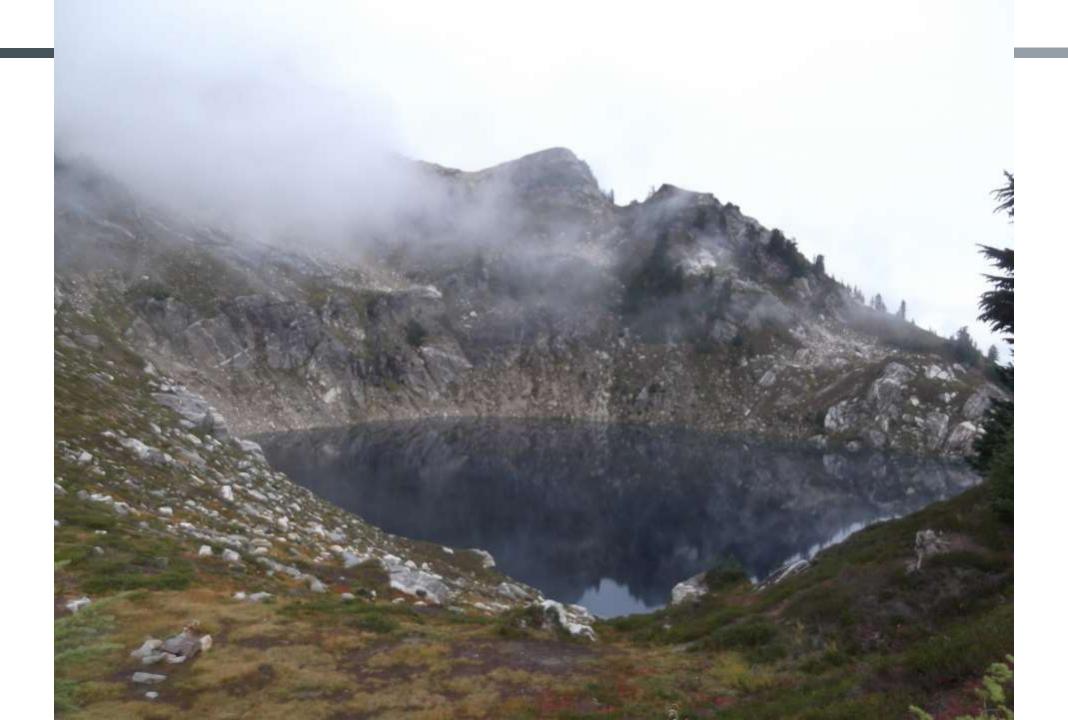

# DAY 2 VISTA CREEK TO MICA LAKE

9/13/2015

## DAY 6 LAKE JANUS TO STEVENS PASS

9/17/2015

| Prepared                                                                                   |                              | 9/11/2015 |                  |     |                                  |                 |                                            |
|--------------------------------------------------------------------------------------------|------------------------------|-----------|------------------|-----|----------------------------------|-----------------|--------------------------------------------|
| Description                                                                                | PCT Mileage per<br>Half Mile | Elevation | Cumulative Miles |     | Campsite<br>number -<br>Option C | Day of the Week | Miles since last<br>campsite -<br>option C |
| Drive from Seattle to end of                                                               |                              |           |                  |     |                                  |                 |                                            |
| Sulattle River Road<br>Lots of water along Sulattle                                        |                              | 1572      |                  |     |                                  |                 |                                            |
| River Trail, per 9/2/2015<br>WTA report                                                    |                              |           |                  |     |                                  |                 |                                            |
| Campsite                                                                                   | 2538                         |           |                  |     |                                  |                 |                                            |
| Water - Dolly Creek                                                                        | 2538                         |           |                  |     |                                  |                 |                                            |
| Vista Creek Camp - water                                                                   | 2533                         |           |                  |     |                                  | 1 Saturday      | 16                                         |
| Milk Creek camp - no water                                                                 |                              |           |                  |     |                                  |                 |                                            |
| Vista Ridge top                                                                            | 2528                         | 5600      | 21               |     |                                  |                 |                                            |
| East Fork Milk Creek -<br>Water                                                            | 2528                         | 5758      | 21               | 6   | K.                               |                 |                                            |
| Creek                                                                                      | 2528                         | 5785      | 21               |     |                                  |                 |                                            |
| Campsite (dry camp; get<br>water at 2528)                                                  | 2526                         | 5575      | 23               | di. |                                  |                 |                                            |
| Cross Milk Creek on bridge<br>- water                                                      | 2522                         | 3355      | 27               | 2   | ê                                |                 |                                            |
| - water<br>Large Creek - water                                                             | 2520                         |           |                  |     |                                  |                 |                                            |
| Large stream, campsite                                                                     |                              |           |                  |     |                                  |                 |                                            |
| nearby - water                                                                             | 2519                         | 5161      | 30               |     |                                  |                 |                                            |
| Mica Lake - campsites-<br>water                                                            | 2518                         | 5455      | 31               | 3   |                                  | 2 Sunday        | 15                                         |
| Fire Creek Pass                                                                            | 2517.5                       | 6300      | 31.5             |     |                                  |                 |                                            |
| Cross Fire Creek - water                                                                   | 2515                         | 5279      | 34               | 3   | É                                |                 |                                            |
| Campaites, shortly after<br>cross Glacier Creek - water                                    | 2512                         | 5294      | 37               | 3   | Š                                |                 |                                            |
| Several campsites, short<br>distance after fording a<br>large stream, near Sitkum<br>Creek | 2509                         |           |                  |     |                                  |                 |                                            |
| Stream, small wooden<br>bridge - water                                                     | 2508                         |           | 41               |     |                                  |                 |                                            |
| onage - water<br>Water                                                                     | 2507                         |           |                  |     |                                  |                 |                                            |
|                                                                                            | 2507                         |           | 44               |     |                                  |                 |                                            |
| Ford large stream<br>Large creek, wooden<br>bridge, campaites nearby -                     |                              |           |                  |     |                                  |                 |                                            |
| water                                                                                      | 2504                         |           |                  |     |                                  |                 |                                            |
| Campsite and water                                                                         | 2503                         |           |                  |     | 3                                | 3 Monday        | 15                                         |
| Red Pass                                                                                   | 2502                         |           |                  |     |                                  |                 |                                            |
| Small seasonal stream                                                                      | 2500                         |           | 49               |     |                                  |                 |                                            |
| White Pass                                                                                 | 2499                         | 5843      | 50               | 65  |                                  |                 |                                            |
| Reflection Pond -<br>campsite.only sludgy water<br>per 8/8/15 report                       | 2498                         | 5588      | 51               |     |                                  |                 |                                            |
| Indian Pass, campsite (no water)                                                           | 2496                         | 4976      | 53               | É   |                                  |                 |                                            |
| Side trail to Kodak Peak                                                                   | 2495                         |           |                  |     |                                  |                 |                                            |
| Dishpan Gap                                                                                | 2493                         |           |                  |     |                                  |                 |                                            |
| Wards Pass, campsite (no                                                                   |                              |           |                  |     |                                  |                 |                                            |
| water)<br>Lake Sally Ann, campsite,                                                        | 2492                         |           | 57               |     |                                  |                 |                                            |
| toliet - water                                                                             | 2491                         |           |                  |     | l.                               |                 |                                            |
| Cady Pass<br>Base Crook compete tolics                                                     | 2487                         | 4165      | 62               |     |                                  |                 |                                            |
| Pass Creek,campsite, toliet<br>- water                                                     | 2487                         | 4836      | 62               | . 7 |                                  | 4 Tuesday       | 16                                         |
| Large campaite, seasonal<br>stream                                                         | 2484                         | 4777      | 65               | ii. |                                  |                 |                                            |
| Pear Lake campsite; water,<br>next water Lake Janus                                        | 2480                         | 4836      | 69               | 9   |                                  |                 |                                            |
| Wenatchee Pass                                                                             | 2479                         | 4245      | 70               |     |                                  |                 |                                            |