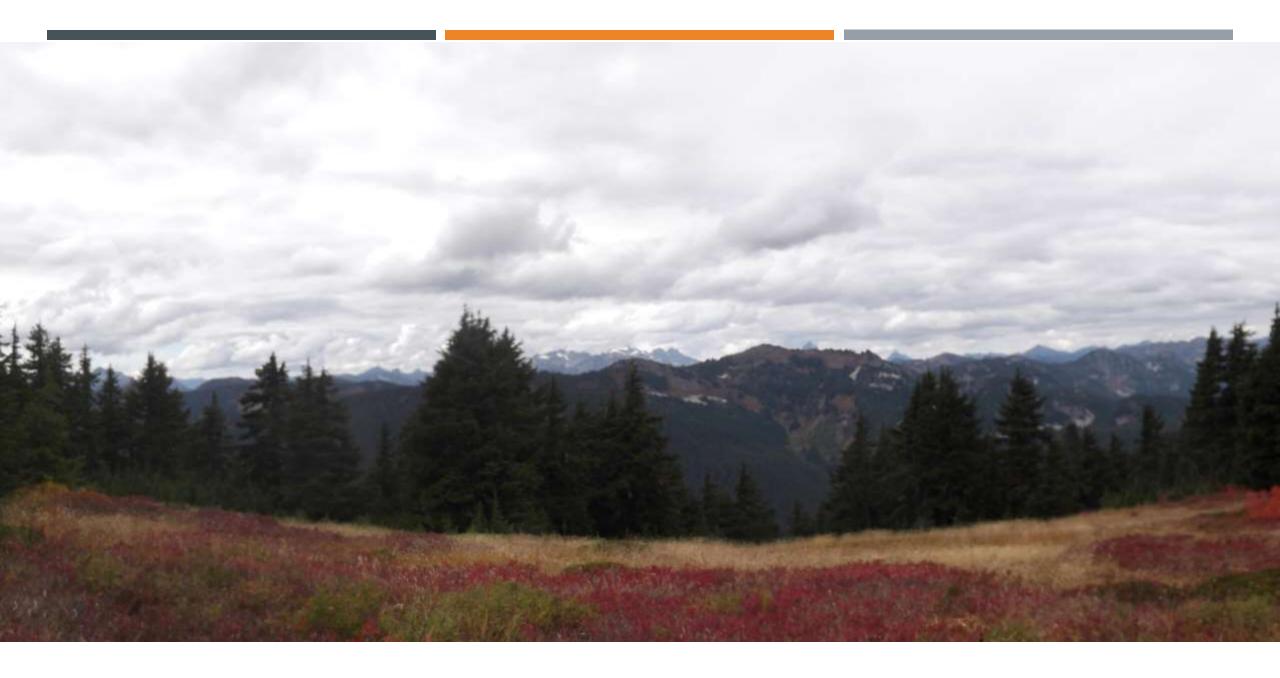

## PROS AND CONS

- PROS
- Relatively easy access
- Well maintained PCT trail
- Multiple campsite options
- Awesome scenery
- Opportunity to meet thru-hikers

- CONS
- Rough road that is occasionally closed
- Trees across trail especially Suiattle Trail
- Campsites can be full
- Very remote