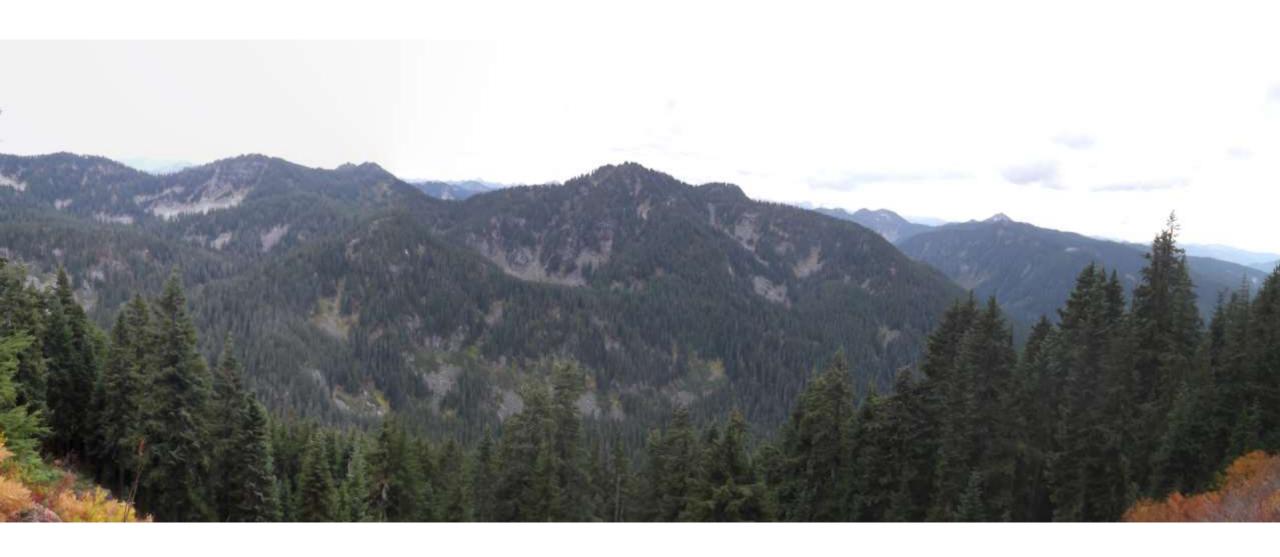

## PROS AND CONS

- PROS
- Relatively easy access
- Well maintained PCT trail
- Multiple campsite options
- Awesome scenery
- Opportunity to meet thru-hikers

- CONS
- Rough road that is occasionally closed
- Trees across trail especially Suiattle Trail
- Campsites can be full
- Very remote