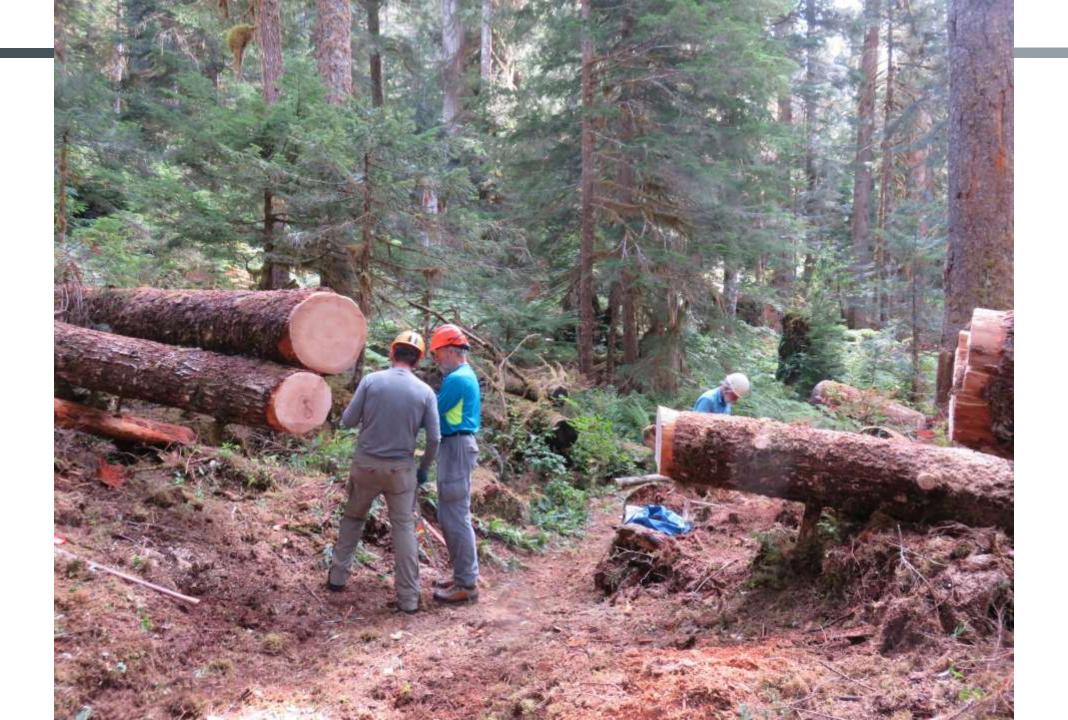

## PROS AND CONS

- PROS
- Relatively easy access
- Well maintained PCT trail
- Multiple campsite options
- Awesome scenery
- Opportunity to meet thru-hikers

- CONS
- Rough road that is occasionally closed
- Trees across trail especially Suiattle Trail
- Campsites can be full
- Very remote