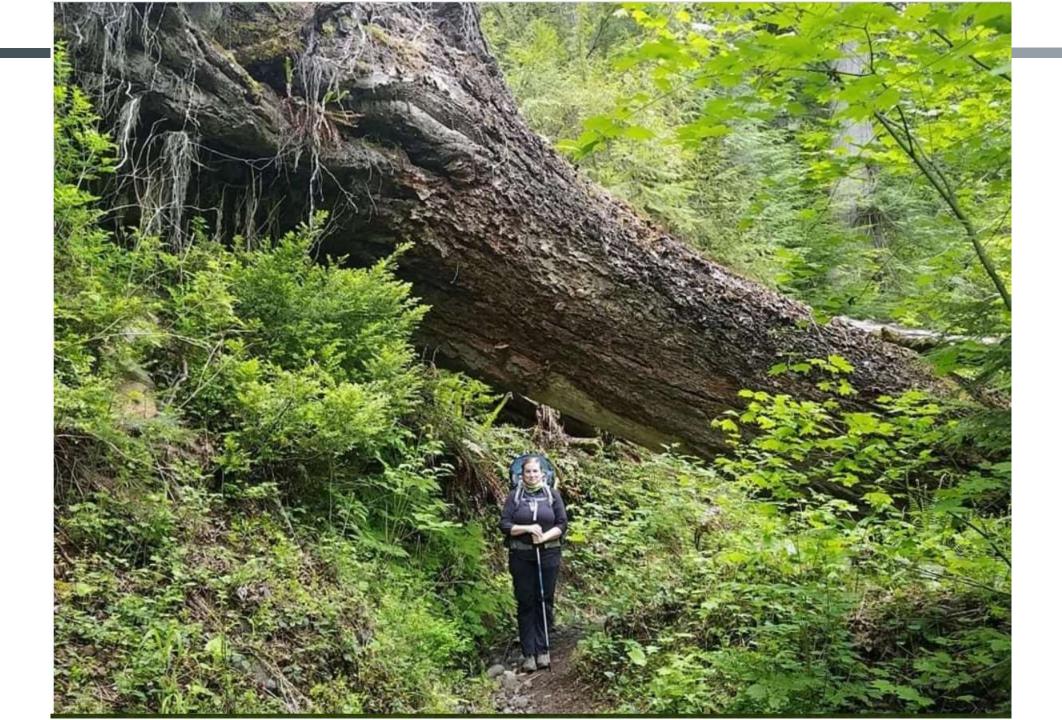

## PROS AND CONS

- PROS
- Relatively easy access
- Well maintained PCT trail
- Multiple campsite options
- Awesome scenery
- Opportunity to meet thru-hikers

- CONS
- Rough road that is occasionally closed
- Trees across trail especially Suiattle Trail
- Campsites can be full
- Very remote