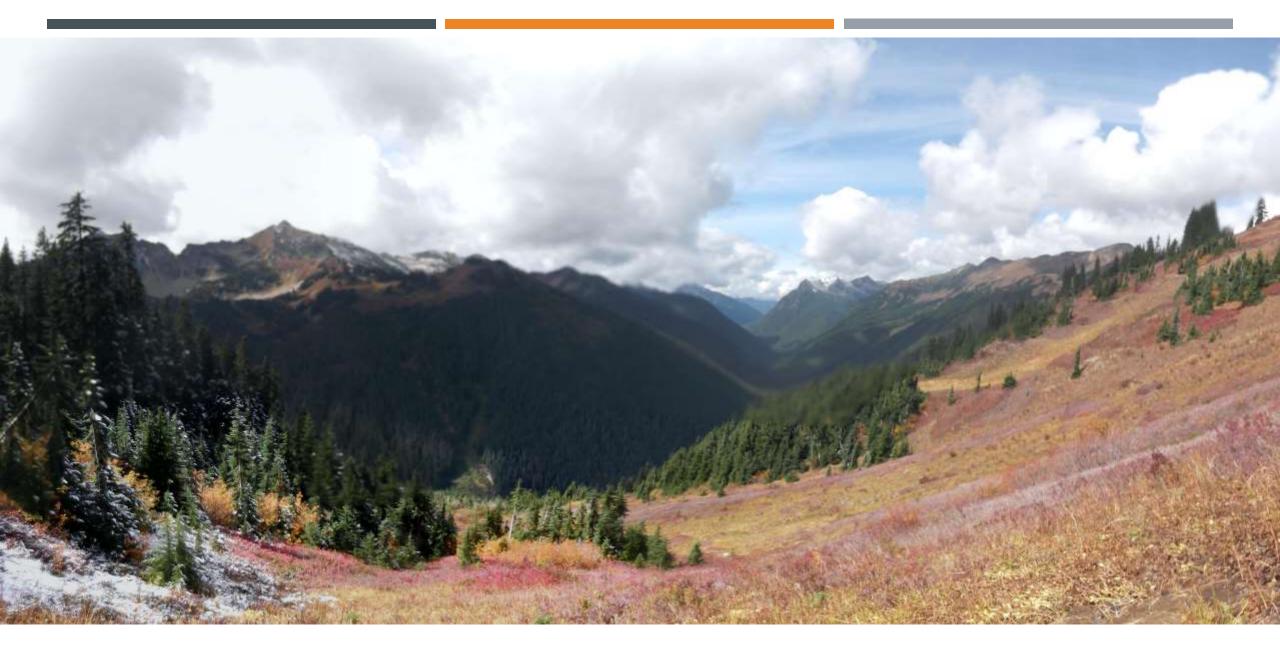

## DAY 4 TRAILSIDE CREEK TO PASS CREEK

9/15/2015

## PROS AND CONS

- PROS
- Relatively easy access
- Well maintained PCT trail
- Multiple campsite options
- Awesome scenery
- Opportunity to meet thru-hikers

- CONS
- Rough road that is occasionally closed
- Trees across trail especially Suiattle Trail
- Campsites can be full
- Very remote