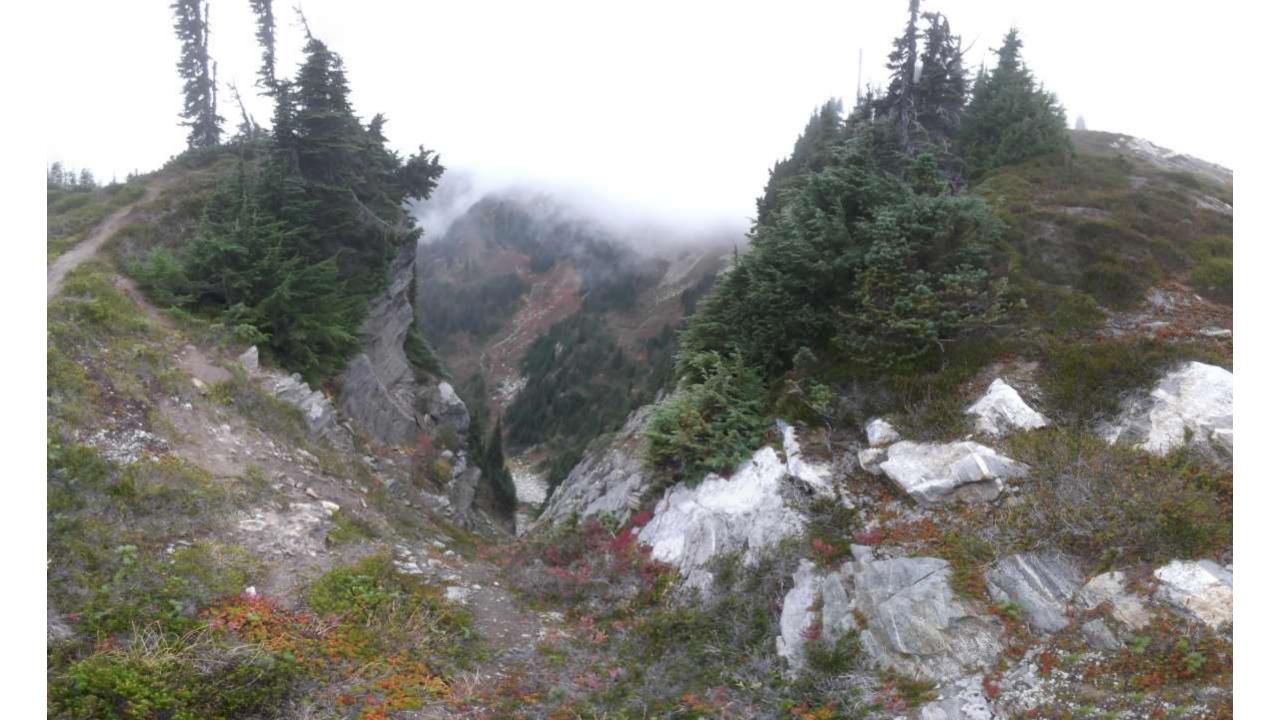

### Google Maps Green Lake Park & Ride to Suiattle Trailhead

#### Drive 102 miles, 2 h 42 min



Map data 02020 Google 10 mi L

via I-5 N and WA-530 E/State Rte 2 h 42 min 530 NE 102 miles

via I-5 N

3 h 14 min









### Google Maps Green Lake Park & Ride to Stevens Pass, U.S. 2, Skykomish, WA

Drive 82.7 miles, 1 h 33 min



via US-2 1 h 33 min Fastest route, the usual traffic 82.7 miles

**Explore Stevens Pass** 











# DAY 1 SUIATTLE RIVER TO VISTA CREEK

9/12/2015

























# DAY 2 VISTA CREEK TO MICA LAKE

9/13/2015





































## DAY 3 MICA LAKE TO TRAILSIDE CREEK

9/14/2015













































## DAY 4 TRAILSIDE CREEK TO PASS CREEK

9/15/2015





























































## DAY 5 PASS CREEK TO LAKE JANUS

9/16/2015















































## DAY 6 LAKE JANUS TO STEVENS PASS

9/17/2015





















| Prepared                                                                                   |                              | 9/11/2015 |                  |     |                                  |                 |                                            |
|--------------------------------------------------------------------------------------------|------------------------------|-----------|------------------|-----|----------------------------------|-----------------|---------------------