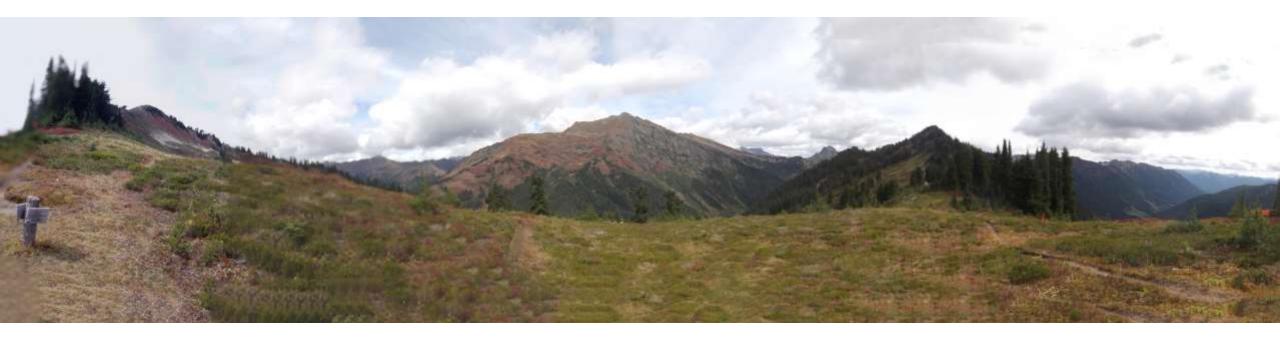

## PROS AND CONS

- PROS
- Relatively easy access
- Well maintained PCT trail
- Multiple campsite options
- Awesome scenery
- Opportunity to meet thru-hikers

- CONS
- Rough road that is occasionally closed
- Trees across trail especially Suiattle Trail
- Campsites can be full
- Very remote