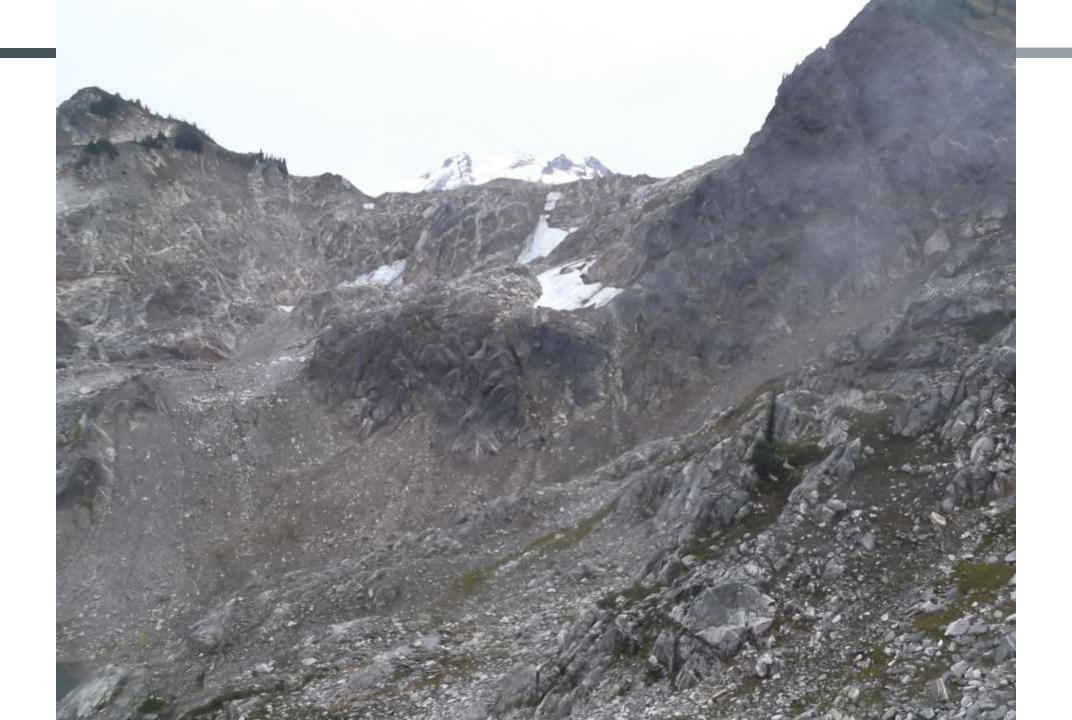

### Google Maps Green Lake Park & Ride to Suiattle Trailhead

#### Drive 102 miles, 2 h 42 min



Map data 02020 Google 10 mi L

via I-5 N and WA-530 E/State Rte 2 h 42 min 530 NE 102 miles

via I-5 N

3 h 14 min









### Google Maps Green Lake Park & Ride to Stevens Pass, U.S. 2, Skykomish, WA

Drive 82.7 miles, 1 h 33 min



via US-2 1 h 33 min Fastest route, the usual traffic 82.7 miles

**Explore Stevens Pass** 











# DAY 1 SUIATTLE RIVER TO VISTA CREEK

9/12/2015

























# DAY 2 VISTA CREEK TO MICA LAKE

9/13/2015





































## DAY 3 MICA LAKE TO TRAILSIDE CREEK

9/14/2015













































## DAY 4 TRAILSIDE CREEK TO PASS CREEK

9/15/2015





























































## DAY 5 PASS CREEK TO LAKE JANUS

9/16/2015















































## DAY 6 LAKE JANUS TO STEVENS PASS

9/17/2015





















| Prepared                                                                                   |                              | 9/11/2015 |                  |     |                                  |                 |                                            |
|--------------------------------------------------------------------------------------------|------------------------------|-----------|------------------|-----|----------------------------------|-----------------|-----------------