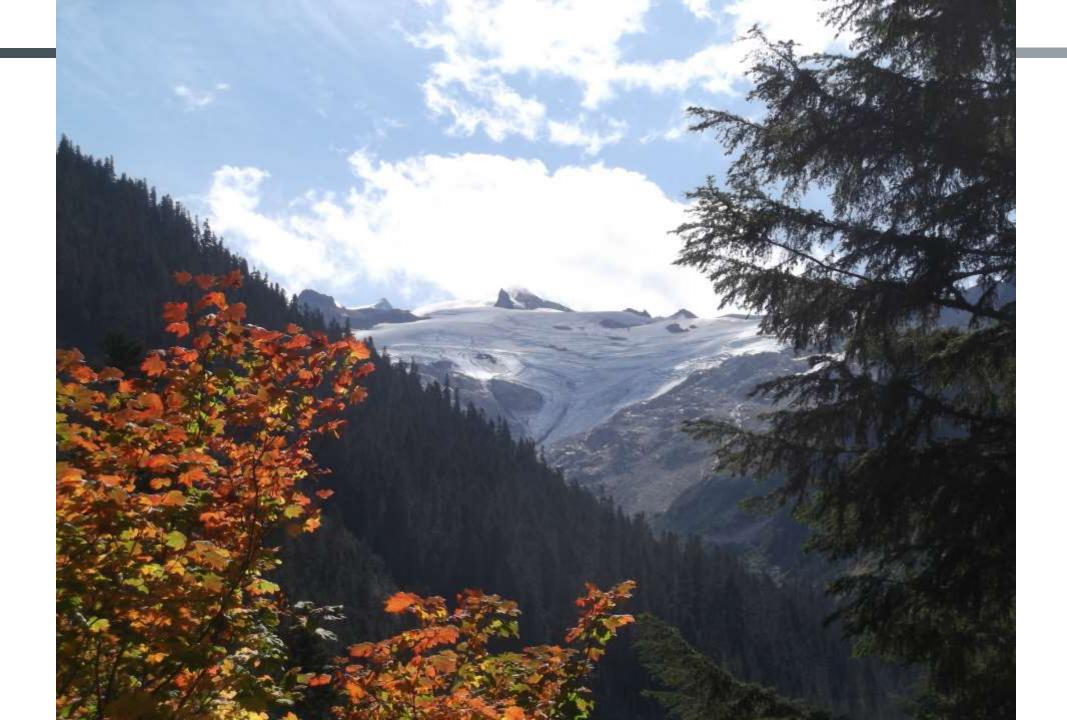

### Google Maps Green Lake Park & Ride to Suiattle Trailhead

#### Drive 102 miles, 2 h 42 min



Map data 02020 Google 10 mi L

via I-5 N and WA-530 E/State Rte 2 h 42 min 530 NE 102 miles

via I-5 N

3 h 14 min









### Google Maps Green Lake Park & Ride to Stevens Pass, U.S. 2, Skykomish, WA

Drive 82.7 miles, 1 h 33 min



via US-2 1 h 33 min Fastest route, the usual traffic 82.7 miles

**Explore Stevens Pass** 











# DAY 1 SUIATTLE RIVER TO VISTA CREEK

9/12/2015

























# DAY 2 VISTA CREEK TO MICA LAKE

9/13/2015





































## DAY 3 MICA LAKE TO TRAILSIDE CREEK

9/14/2015













































## DAY 4 TRAILSIDE CREEK TO PASS CREEK

9/15/2015





























































## DAY 5 PASS CREEK TO LAKE JANUS

9/16/2015















































## DAY 6 LAKE JANUS TO STEVENS PASS

9/17/2015





















| Prepared                                                                                   |                              | 9/11/2015 |                  |     |                                  |                 |                                            |
|--------------------------------------------------------------------------------------------|------------------------------|-----------|------------------|-----|----