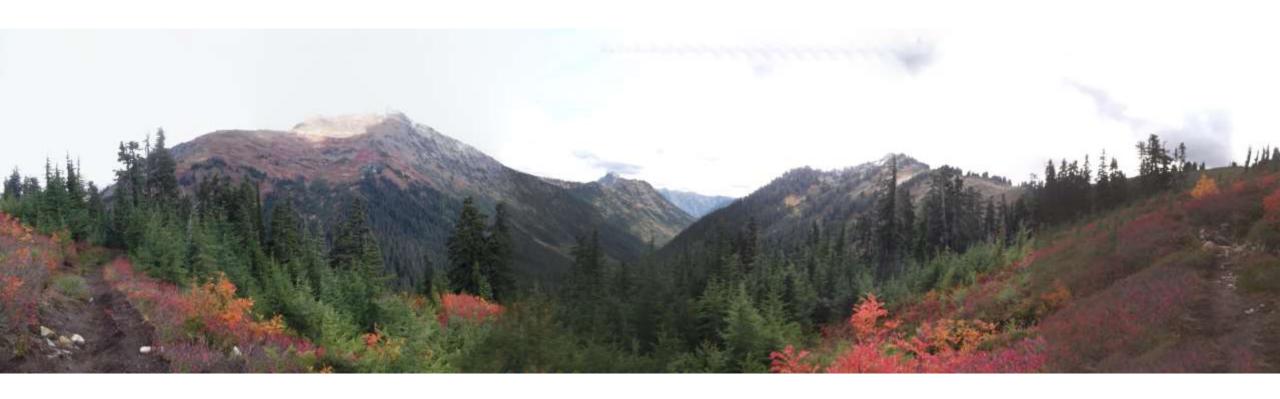

## PROS AND CONS

- PROS
- Relatively easy access
- Well maintained PCT trail
- Multiple campsite options
- Awesome scenery
- Opportunity to meet thru-hikers

- CONS
- Rough road that is occasionally closed
- Trees across trail especially Suiattle Trail
- Campsites can be full
- Very remote