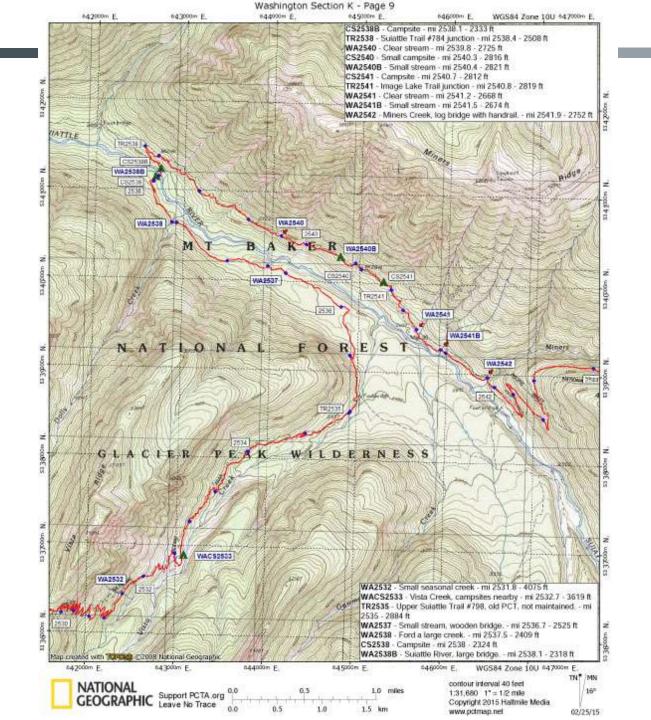

### Google Maps Green Lake Park & Ride to Suiattle Trailhead

#### Drive 102 miles, 2 h 42 min



Map data 02020 Google 10 mi L

via I-5 N and WA-530 E/State Rte 2 h 42 min 530 NE 102 miles

via I-5 N

3 h 14 min









### Google Maps Green Lake Park & Ride to Stevens Pass, U.S. 2, Skykomish, WA

Drive 82.7 miles, 1 h 33 min



via US-2 1 h 33 min Fastest route, the usual traffic 82.7 miles

**Explore Stevens Pass** 











# DAY 1 SUIATTLE RIVER TO VISTA CREEK

9/12/2015

























# DAY 2 VISTA CREEK TO MICA LAKE

9/13/2015





































## DAY 3 MICA LAKE TO TRAILSIDE CREEK

9/14/2015













































## DAY 4 TRAILSIDE CREEK TO PASS CREEK

9/15/2015





























































## DAY 5 PASS CREEK TO LAKE JANUS

9/16/2015















































## DAY 6 LAKE JANUS TO STEVENS PASS

9/17/2015





















| Prepared                                                                                   |                              | 9/11/2015 |                  |     |                                  |                 |                                            |
|------------