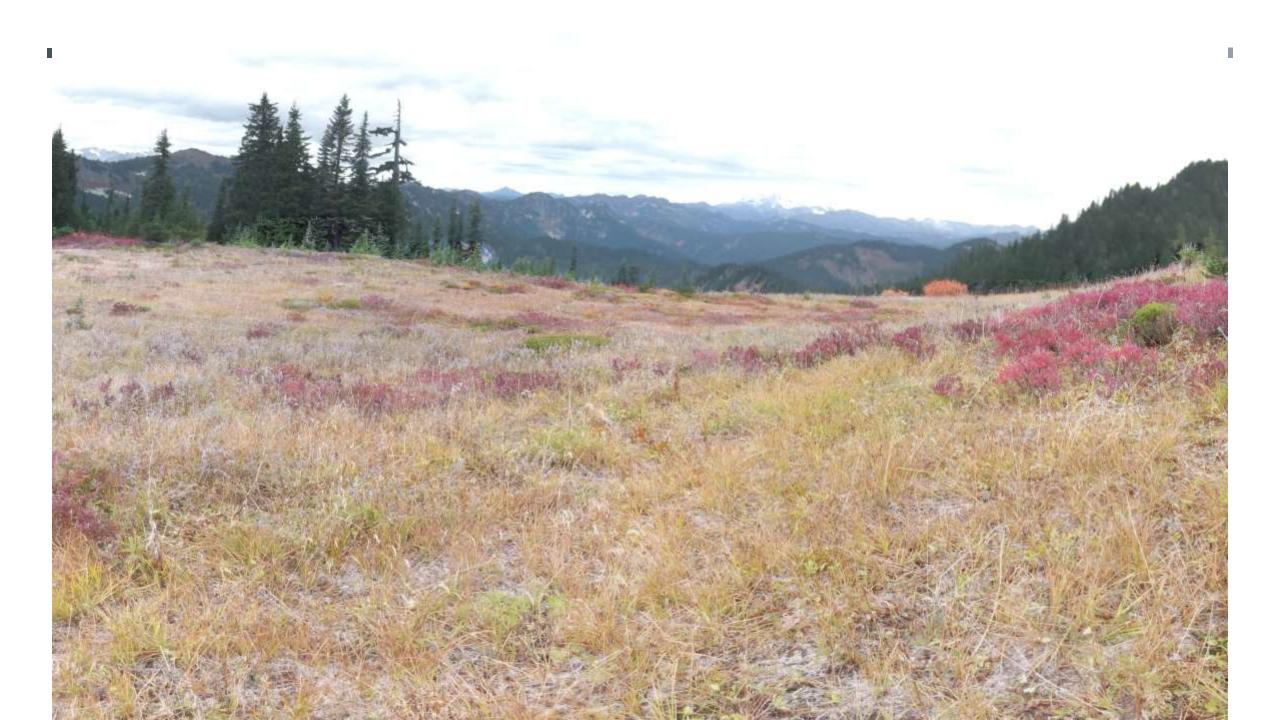

## PROS AND CONS

- PROS
- Relatively easy access
- Well maintained PCT trail
- Multiple campsite options
- Awesome scenery
- Opportunity to meet thru-hikers

- CONS
- Rough road that is occasionally closed
- Trees across trail especially Suiattle Trail
- Campsites can be full
- Very remote