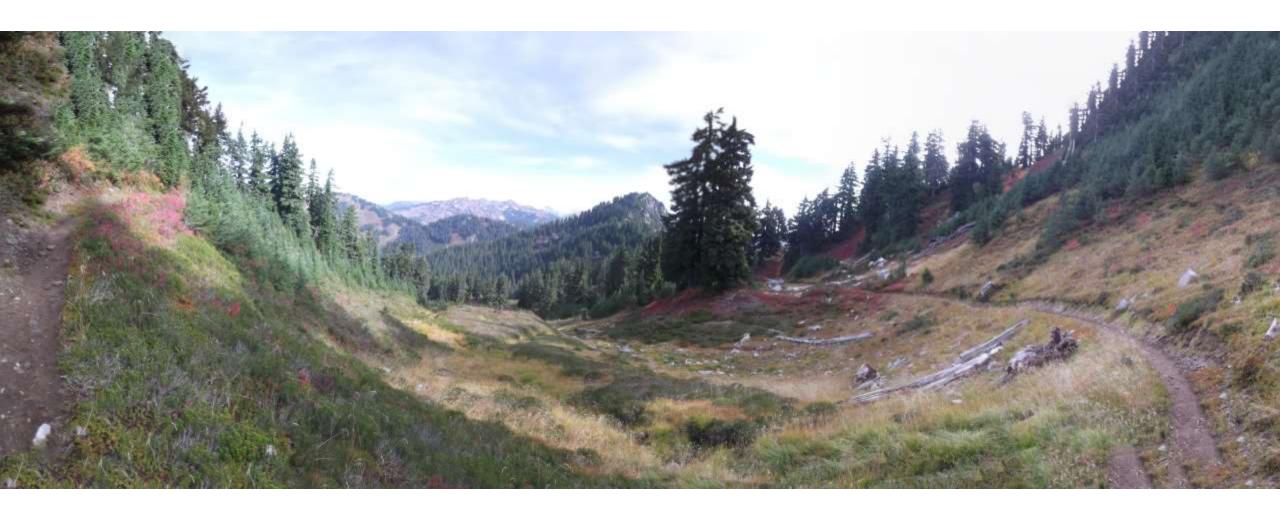

e Trailhead

#### Drive 102 miles, 2 h 42 min



Map data 02020 Google 10 mi L

via I-5 N and WA-530 E/State Rte 2 h 42 min 530 NE 102 miles

via I-5 N

3 h 14 min









### Google Maps Green Lake Park & Ride to Stevens Pass, U.S. 2, Skykomish, WA

Drive 82.7 miles, 1 h 33 min



via US-2 1 h 33 min Fastest route, the usual traffic 82.7 miles

**Explore Stevens Pass** 











# DAY 1 SUIATTLE RIVER TO VISTA CREEK

9/12/2015

























# DAY 2 VISTA CREEK TO MICA LAKE

9/13/2015





































## DAY 3 MICA LAKE TO TRAILSIDE CREEK

9/14/2015













































## DAY 4 TRAILSIDE CREEK TO PASS CREEK

9/15/2015





























































## DAY 5 PASS CREEK TO LAKE JANUS

9/16/2015















































## DAY 6 LAKE JANUS TO STEVENS PASS

9/17/2015





















| Prepared                                                                                   |                              | 9/11/2015 |                  |     |                                  |                 |                                            |
|--------------------------------------------------------------------------------------------|------------------------------|-----------|------------------|-----|----------------------------------|-----------------|--------------------------------------------|
| Description                                                                                | PCT Mileage per<br>Half Mile | Elevation | Cumulative Miles |     | Campsite<