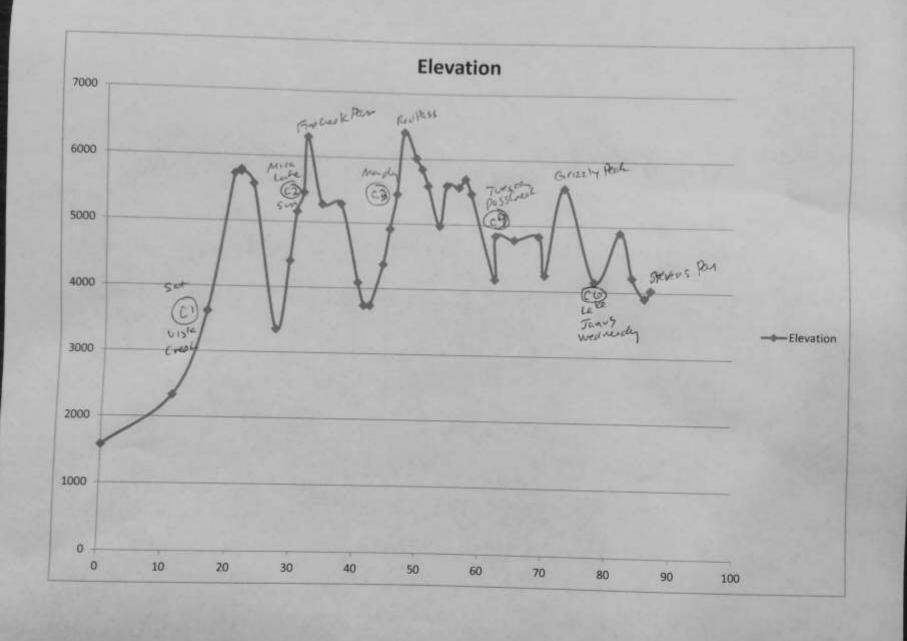

## DAY 6 LAKE JANUS TO STEVENS PASS

9/17/2015

| Prepared                                                                                   |                              | 9/11/2015 |                  |     |                                  |                 |                                            |
|--------------------------------------------------------------------------------------------|------------------------------|-----------|------------------|-----|----------------------------------|-----------------|--------------------------------------------|
| Description                                                                                | PCT Mileage per<br>Half Mile | Elevation | Cumulative Miles |     | Campsite<br>number -<br>Option C | Day of the Week | Miles since last<br>campsite -<br>option C |
| Drive from Seattle to end of                                                               |                              |           |                  |     |                                  |                 |                                            |
| Sulattle River Road<br>Lots of water along Sulattle                                        |                              | 1572      |                  |     |                                  |                 |                                            |
| River Trail, per 9/2/2015<br>WTA report                                                    |                              |           |                  |     |                                  |                 |                                            |
| Campsite                                                                                   | 2538                         |           |                  |     |                                  |                 |                                            |
| Water - Dolly Creek                                                                        | 2538                         |           |                  |     |                                  |                 |                                            |
| Vista Creek Camp - water                                                                   | 2533                         |           |                  |     |                                  | 1 Saturday      | 16                                         |
| Milk Creek camp - no water                                                                 |                              |           |                  |     |                                  |                 |                                            |
| Vista Ridge top                                                                            | 2528                         | 5600      | 21               |     |                                  |                 |                                            |
| East Fork Milk Creek -<br>Water                                                            | 2528                         | 5758      | 21               | 6   | K.                               |                 |                                            |
| Creek                                                                                      | 2528                         | 5785      | 21               |     |                                  |                 |                                            |
| Campsite (dry camp; get<br>water at 2528)                                                  | 2526                         | 5575      | 23               | di. |                                  |                 |                                            |
| Cross Milk Creek on bridge<br>- water                                                      | 2522                         | 3355      | 27               | 2   | ê                                |                 |                                            |
| - water<br>Large Creek - water                                                             | 2520                         |           |                  |     |                                  |                 |                                            |
| Large stream, campsite                                                                     |                              |           |                  |     |                                  |                 |                                            |
| nearby - water                                                                             | 2519                         | 5161      | 30               |     |                                  |                 |                                            |
| Mica Lake - campsites-<br>water                                                            | 2518                         | 5455      | 31               | 3   |                                  | 2 Sunday        | 15                                         |
| Fire Creek Pass                                                                            | 2517.5                       | 6300      | 31.5             |     |                                  |                 |                                            |
| Cross Fire Creek - water                                                                   | 2515                         | 5279      | 34               | 3   | É                                |                 |                                            |
| Campaites, shortly after<br>cross Glacier Creek - water                                    | 2512                         | 5294      | 37               | 3   | Š                                |                 |                                            |
| Several campsites, short<br>distance after fording a<br>large stream, near Sitkum<br>Creek | 2509                         |           |                  |     |                                  |                 |                                            |
| Stream, small wooden<br>bridge - water                                                     | 2508                         |           | 41               |     |                                  |                 |                                            |
| onage - water<br>Water                                                                     | 2507                         |           |                  |     |                                  |                 |                                            |
|                                                                                            | 2507                         |           | 44               |     |                                  |                 |                                            |
| Ford large stream<br>Large creek, wooden<br>bridge, campaites nearby -                     |                              |           |                  |     |                                  |                 |                                            |
| water                                                                                      | 2504                         |           |                  |     |                                  |                 |                                            |
| Campsite and water                                                                         | 2503                         |           |                  |     | 3                                | 3 Monday        | 15                                         |
| Red Pass                                                                                   | 2502                         |           |                  |     |                                  |                 |                                            |
| Small seasonal stream                                                                      | 2500                         |           | 49               |     |                                  |                 |                                            |
| White Pass                                                                                 | 2499                         | 5843      | 50               | 65  |                                  |                 |                                            |
| Reflection Pond -<br>campsite.only sludgy water<br>per 8/8/15 report                       | 2498                         | 5588      | 51               |     |                                  |                 |                                            |
| Indian Pass, campsite (no water)                                                           | 2496                         | 4976      | 53               | É   |                                  |                 |                                            |
| Side trail to Kodak Peak                                                                   | 2495                         |           |                  |     |                                  |                 |                                            |
| Dishpan Gap                                                                                | 2493                         |           |                  |     |                                  |                 |                                            |
| Wards Pass, campsite (no                                                                   |                              |           |                  |     |                                  |                 |                                            |
| water)<br>Lake Sally Ann, campsite,                                                        | 2492                         |           | 57               |     |                                  |                 |                                            |
| toliet - water                                                                             | 2491                         |           |                  |     | l.                               |                 |                                            |
| Cady Pass<br>Base Crook compete tolics                                                     | 2487                         | 4165      | 62               |     |                                  |                 |                                            |
| Pass Creek,campsite, toliet<br>- water                                                     | 2487                         | 4836      | 62               | . 7 |                                  | 4 Tuesday       | 16                                         |
| Large campaite, seasonal<br>stream                                                         | 2484                         | 4777      | 65               | ii. |                                  |                 |                                            |
| Pear Lake campsite; water,<br>next water Lake Janus                                        | 2480                         | 4836      | 69               | 9   |                                  |                 |                                            |
| Wenatchee Pass                                                                             | 2479                         | 4245      | 70               |     |                                  |                 |                                            |

| Grizzty Peak                                                              | 2476 | 5582 | 73 |   |   |           |     |
|---------------------------------------------------------------------------|------|------|----|---|---|-----------|-----|
| Lake Janus campsite and<br>loilet, water                                  | 2471 | 4148 | 78 | 6 | 5 | Wednesday | S16 |
| Lake Valhalla campsite,<br>iol's of water sources here<br>to Stevens Pass | 2467 | 4906 | 82 |   |   |           |     |
| Nason Creek, water                                                        | 2465 | 4219 | 84 | 2 |   |           |     |
| Creek, water                                                              | 2463 | 3909 | 86 |   |   |           |     |
| Stevens Pass                                                              | 2462 | 4031 | 87 |   |   | Thursday  |     |
| olicyclia Pass                                                            | 2402 | 4031 | 67 |   |   | Titursuay | 8   |
|                                                                           |      |      |    |   |   |           |     |
|                                                                           |      |      |    |   |   |           |     |
|                                                                           |      |      |    |   |   |           |     |
|                                                                           |      |      |    |   |   |           |     |
|                                                                           |      |      |    |   |   |           |     |
|                                                                           |      |      |    |   |   |           |     |
|                                                                           |      |      |    |   |   |           |     |
|                                                                           |      |      |    |   |   |           |     |
|                                                                           |      |      |    |   |   |           |     |
|                                                                           |      |      |    |   |   |           |     |
|                                                                           |      |      |    |   |   |           |     |
|                                                                           |      |      |    |   |   |           |     |
|                                                                           |      |      |    |   |   |           |     |
|                                                                           |      |      |    |   |   |           |     |
|                                                                           |      |      |    |   |   |           |     |
|                                                                           |      |      |    |   |   |           |     |
|                                                                           |      |      |    |   |   |           |     |
|                                                                           |      |      |    |   |   |           |     |
|                                                                           |      |      |    |   |   |           |     |
|                                                                           |      |      |    |   |   |           |     |
|                                                                           |      |      |    |   |   |           |     |
|                                                                           |      |      |    |   |   |           |     |
|                                                                           |      |      |    |   |   |           |     |
|                                                                           |      |      |    |   |   |           |     |