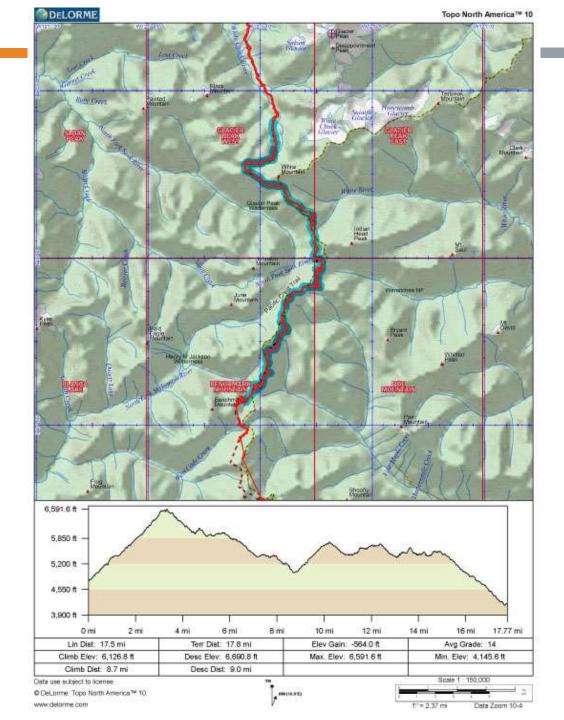

## DAY 6 LAKE JANUS TO STEVENS PASS

9/17/2015

| Prepared                                                                                   |                              | 9/11/2015 |                  |     |                                  |                 |                                            |
|--------------------------------------------------------------------------------------------|------------------------------|-----------|------------------|-----|----------------------------------|-----------------|--------------------------------------------|
| Description                                                                                | PCT Mileage per<br>Half Mile | Elevation | Cumulative Miles |     | Campsite<br>number -<br>Option C | Day of the Week | Miles since last<br>campsite -<br>option C |
| Drive from Seattle to end of                                                               |                              |           |                  |     |                                  |                 |                                            |
| Sulattle River Road<br>Lots of water along Sulattle                                        |                              | 1572      |                  |     |                                  |                 |                                            |
| River Trail, per 9/2/2015<br>WTA report                                                    |                              |           |                  |     |                                  |                 |                                            |
| Campsite                                                                                   | 2538                         |           |                  |     |                                  |                 |                                            |
| Water - Dolly Creek                                                                        | 2538                         |           |                  |     |                                  |                 |                                            |
| Vista Creek Camp - water                                                                   | 2533                         |           |                  |     |                                  | 1 Saturday      | 16                                         |
| Milk Creek camp - no water                                                                 |                              |           |                  |     |                                  |                 |                                            |
| Vista Ridge top                                                                            | 2528                         | 5600      | 21               |     |                                  |                 |                                            |
| East Fork Milk Creek -<br>Water                                                            | 2528                         | 5758      | 21               | 6   | K.                               |                 |                                            |
| Creek                                                                                      | 2528                         | 5785      | 21               |     |                                  |                 |                                            |
| Campsite (dry camp; get<br>water at 2528)                                                  | 2526                         | 5575      | 23               | di. |                                  |                 |                                            |
| Cross Milk Creek on bridge<br>- water                                                      | 2522                         | 3355      | 27               | 2   | ê                                |                 |                                            |
| - water<br>Large Creek - water                                                             | 2520                         |           |                  |     |                                  |                 |                                            |
| Large stream, campsite                                                                     |                              |           |                  |     |                                  |                 |                                            |
| nearby - water                                                                             | 2519                         | 5161      | 30               |     |                                  |                 |                                            |
| Mica Lake - campsites-<br>water                                                            | 2518                         | 5455      | 31               | 3   |                                  | 2 Sunday        | 15                                         |
| Fire Creek Pass                                                                            | 2517.5                       | 6300      | 31.5             |     |                                  |                 |                                            |
| Cross Fire Creek - water                                                                   | 2515                         | 5279      | 34               | 3   | É                                |                 |                                            |
| Campaites, shortly after<br>cross Glacier Creek - water                                    | 2512                         | 5294      | 37               | 3   | Š                                |                 |                                            |
| Several campsites, short<br>distance after fording a<br>large stream, near Sitkum<br>Creek | 2509                         |           |                  |     |                                  |                 |                                            |
| Stream, small wooden<br>bridge - water                                                     | 2508                         |           | 41               |     |                                  |                 |                                            |
| onage - water<br>Water                                                                     | 2507                         |           |                  |     |                                  |                 |                                            |
|                                                                                            | 2507                         |           | 44               |     |                                  |                 |                                            |
| Ford large stream<br>Large creek, wooden<br>bridge, campaites nearby -                     |                              |           |                  |     |                                  |                 |                                            |
| water                                                                                      | 2504                         |           |                  |     |                                  |                 |                                            |
| Campsite and water                                                                         | 2503                         |           |                  |     | 3                                | 3 Monday        | 15                                         |
| Red Pass                                                                                   | 2502                         |           |                  |     |                                  |                 |                                            |
| Small seasonal stream                                                                      | 2500                         |           | 49               |     |                                  |                 |                                            |
| White Pass                                                                                 | 2499                         | 5843      | 50               | 65  |                                  |                 |                                            |
| Reflection Pond -<br>campsite.only sludgy water<br>per 8/8/15 report                       | 2498                         | 5588      | 51               |     |                                  |                 |                                            |
| Indian Pass, campsite (no water)                                                           | 2496                         | 4976      | 53               | É   |                                  |                 |                                            |
| Side trail to Kodak Peak                                                                   | 2495                         |           |                  |     |                                  |                 |                                            |
| Dishpan Gap                                                                                | 2493                         |           |                  |     |                                  |                 |                                            |
| Wards Pass, campsite (no                                                                   |                              |           |                  |     |                                  |                 |                                            |
| water)<br>Lake Sally Ann, campsite,                                                        | 2492                         |           | 57               |     |                                  |                 |                                            |
| toliet - water                                                                             | 2491                         |           |                  |     | l.                               |                 |                                            |
| Cady Pass<br>Base Crook compete tolics                                                     | 2487                         | 4165      | 62               |     |                                  |                 |                                            |
| Pass Creek,campsite, toliet<br>- water                                                     | 2487                         | 4836      | 62               | . 7 |                                  | 4 Tuesday       | 16                                         |
| Large campaite, seasonal<br>stream                                                         | 2484                         | 4777      | 65               | ii. |                                  |                 |                                            |
| Pear Lake campsite; water,<br>next water Lake Janus                                        | 2480                         | 4836      | 69               | 9   |                                  |                 |                                            |
| Wenatchee Pass                                                                             | 2479                         | 4245      | 70               |     |                                  |                 |                                            |

| Grizzty Peak                                                              | 2476 | 5582 | 73 |   |   |           |     |
|---------------------------------------------------------------------------|------|------|----|---|---|-----------|-----|
| Lake Janus campsite and<br>loilet, water                                  | 2471 | 4148 | 78 | 6 | 5 | Wednesday | S16 |
| Lake Valhalla campsite,<br>iol's of water sources here<br>to Stevens Pass | 2467 | 4906 | 82 |   |   |           |     |
| Nason Creek, water                                                        | 2465 | 4219 | 84 | 2 |   |           |     |
| Creek, water                                                              | 2463 | 3909 | 86 |   |   |           |     |
| Stevens Pass                                                              | 2462 | 4031 | 87 |   |   | Thursday  |     |
| olicyclia Pass                                                            | 2402 | 4031 | 67 |   |   | Titursuay | 8   |
|                                                                           |      |      |    |   |   |           |     |
|                                                                           |      |      |    |   |   |           |     |
|                                                                           |      |      |    |   |   |           |     |
|                                                                           |      |      |    |   |   |           |     |
|                                                                           |      |      |    |   |   |           |     |
|                                                                           |      |      |    |   |   |           |     |
|                                                                           |      |      |    |   |   |           |     |
|                                                                           |      |      |    |   |   |           |     |
|                                                                           |      |      |    |   |   |           |     |
|                                                                           |      |      |    |   |   |           |     |
|                                                                           |      |      |    |   |   |           |     |
|                                                                           |      |      |    |   |   |           |     |
|                                                                           |      |      |    |   |   |           |     |
|                                                                           |      |      |    |   |   |           |     |
|                                                                           |      |      |    |   |   |           |     |
|                                                                           |      |      |    |   |   |           |     |
|                                                                           |      |      |    |   |   |           |     |
|                                                                           |      |      |    |   |   |           |     |
|                                                                           |      |      |    |   |   |           |     |
|                                                                           |      |      |    |   |   |           |     |
|                                                                           |      |      |    |   |   |           |     |
|                                                                           |      |      |    |   |   |           |     |
|                                                                           |      |      |    |   |   |           |     |
|                                                                           |      |      |    |   |   |           |     |