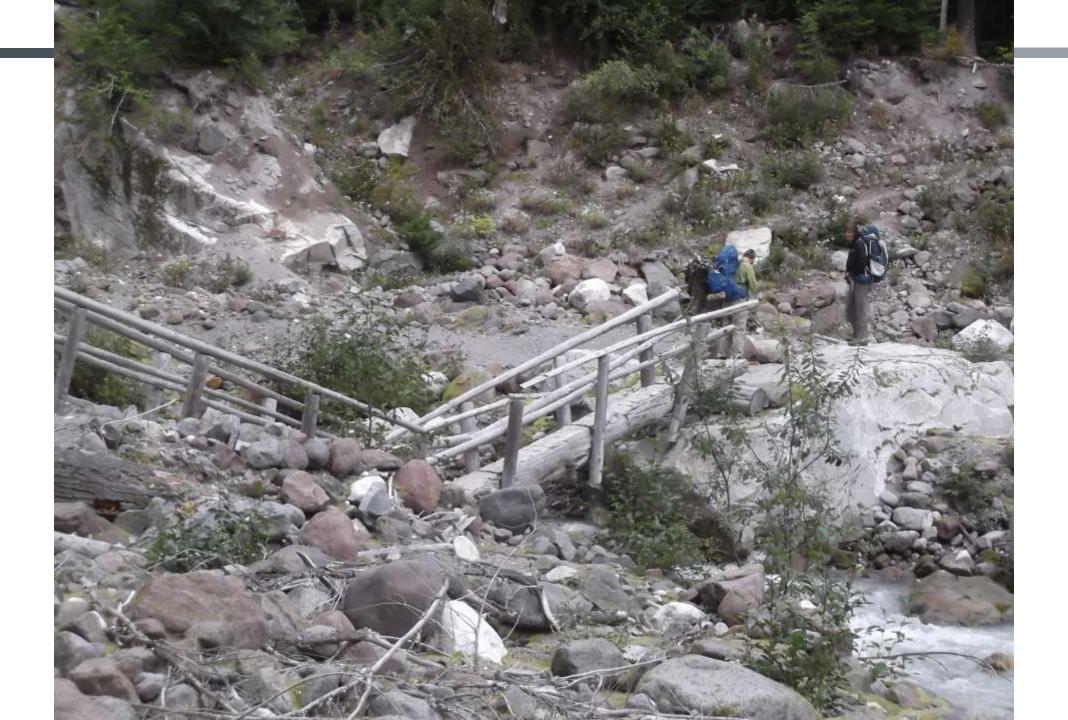

## DAY 6 LAKE JANUS TO STEVENS PASS

9/17/2015

| Prepared                                                                                   |                              | 9/11/2015 |                  |     |                                  |                 |                                            |
|--------------------------------------------------------------------------------------------|------------------------------|-----------|------------------|-----|----------------------------------|-----------------|--------------------------------------------|
| Description                                                                                | PCT Mileage per<br>Half Mile | Elevation | Cumulative Miles |     | Campsite<br>number -<br>Option C | Day of the Week | Miles since last<br>campsite -<br>option C |
| Drive from Seattle to end of                                                               |                              |           |                  |     |                                  |                 |                                            |
| Sulattle River Road<br>Lots of water along Sulattle                                        |                              | 1572      |                  |     |                                  |                 |                                            |
| River Trail, per 9/2/2015<br>WTA report                                                    |                              |           |                  |     |                                  |                 |                                            |
| Campsite                                                                                   | 2538                         |           |                  |     |                                  |                 |                                            |
| Water - Dolly Creek                                                                        | 2538                         |           |                  |     |                                  |                 |                                            |
| Vista Creek Camp - water                                                                   | 2533                         |           |                  |     |                                  | 1 Saturday      | 16                                         |
| Milk Creek camp - no water                                                                 |                              |           |                  |     |                                  |                 |                                            |
| Vista Ridge top                                                                            | 2528                         | 5600      | 21               |     |                                  |                 |                                            |
| East Fork Milk Creek -<br>Water                                                            | 2528                         | 5758      | 21               | 6   | K.                               |                 |                                            |
| Creek                                                                                      | 2528                         | 5785      | 21               |     |                                  |                 |                                            |
| Campsite (dry camp; get<br>water at 2528)                                                  | 2526                         | 5575      | 23               | di. |                                  |                 |                                            |
| Cross Milk Creek on bridge<br>- water                                                      | 2522                         | 3355      | 27               | 2   | ê                                |                 |                                            |
| - water<br>Large Creek - water                                                             | 2520                         |           |                  |     |                                  |                 |                                            |
| Large stream, campsite                                                                     |                              |           |                  |     |                                  |                 |                                            |
| nearby - water                                                                             | 2519                         | 5161      | 30               |     |                                  |                 |                                            |
| Mica Lake - campsites-<br>water                                                            | 2518                         | 5455      | 31               | 3   |                                  | 2 Sunday        | 15                                         |
| Fire Creek Pass                                                                            | 2517.5                       | 6300      | 31.5             |     |                                  |                 |                                            |
| Cross Fire Creek - water                                                                   | 2515                         | 5279      | 34               | 3   | É                                |                 |                                            |
| Campaites, shortly after<br>cross Glacier Creek - water                                    | 2512                         | 5294      | 37               | 3   | Š                                |                 |                                            |
| Several campsites, short<br>distance after fording a<br>large stream, near Sitkum<br>Creek | 2509                         |           |                  |     |                                  |                 |                                            |
| Stream, small wooden<br>bridge - water                                                     | 2508                         |           | 41               |     |                                  |                 |                                            |
| onage - water<br>Water                                                                     | 2507                         |           |                  |     |                                  |                 |                                            |
|                                                                                            | 2507                         |           | 44               |     |                                  |                 |                                            |
| Ford large stream<br>Large creek, wooden<br>bridge, campaites nearby -                     |                              |           |                  |     |                                  |                 |                                            |
| water                                                                                      | 2504                         |           |                  |     |                                  |                 |                                            |
| Campsite and water                                                                         | 2503                         |           |                  |     | 3                                | 3 Monday        | 15                                         |
| Red Pass                                                                                   | 2502                         |           |                  |     |                                  |                 |                                            |
| Small seasonal stream                                                                      | 2500                         |           | 49               |     |                                  |                 |                                            |
| White Pass                                                                                 | 2499                         | 5843      | 50               | 65  |                                  |                 |                                            |
| Reflection Pond -<br>campsite.only sludgy water<br>per 8/8/15 report                       | 2498                         | 5588      | 51               |     |                                  |                 |                                            |
| Indian Pass, campsite (no water)                                                           | 2496                         | 4976      | 53               | É   |                                  |                 |                                            |
| Side trail to Kodak Peak                                                                   | 2495                         |           |                  |     |                                  |                 |                                            |
| Dishpan Gap                                                                                | 2493                         |           |                  |     |                                  |                 |                                            |
| Wards Pass, campsite (no                                                                   |                              |           |                  |     |                                  |                 |                                            |
| water)<br>Lake Sally Ann, campsite,                                                        | 2492                         |           | 57               |     |                                  |                 |                                            |
| toliet - water                                                                             | 2491                         |           |                  |     | l.                               |                 |                                            |
| Cady Pass<br>Base Crook compete tolics                                                     | 2487                         | 4165      | 62               |     |                                  |                 |                                            |
| Pass Creek,campsite, toliet<br>- water                                                     | 2487                         | 4836      | 62               | . 7 |                                  | 4 Tuesday       | 16                                         |
| Large campaite, seasonal<br>stream                                                         | 2484                         | 4777      | 65               | ii. |                                  |                 |                                            |
| Pear Lake campsite; water,<br>next water Lake Janus                                        | 2480                         | 4836      | 69               | 9   |                                  |                 |                                            |
| Wenatchee Pass                                                                             | 2479                         | 4245      | 70               |     |                                  |                 |                                            |