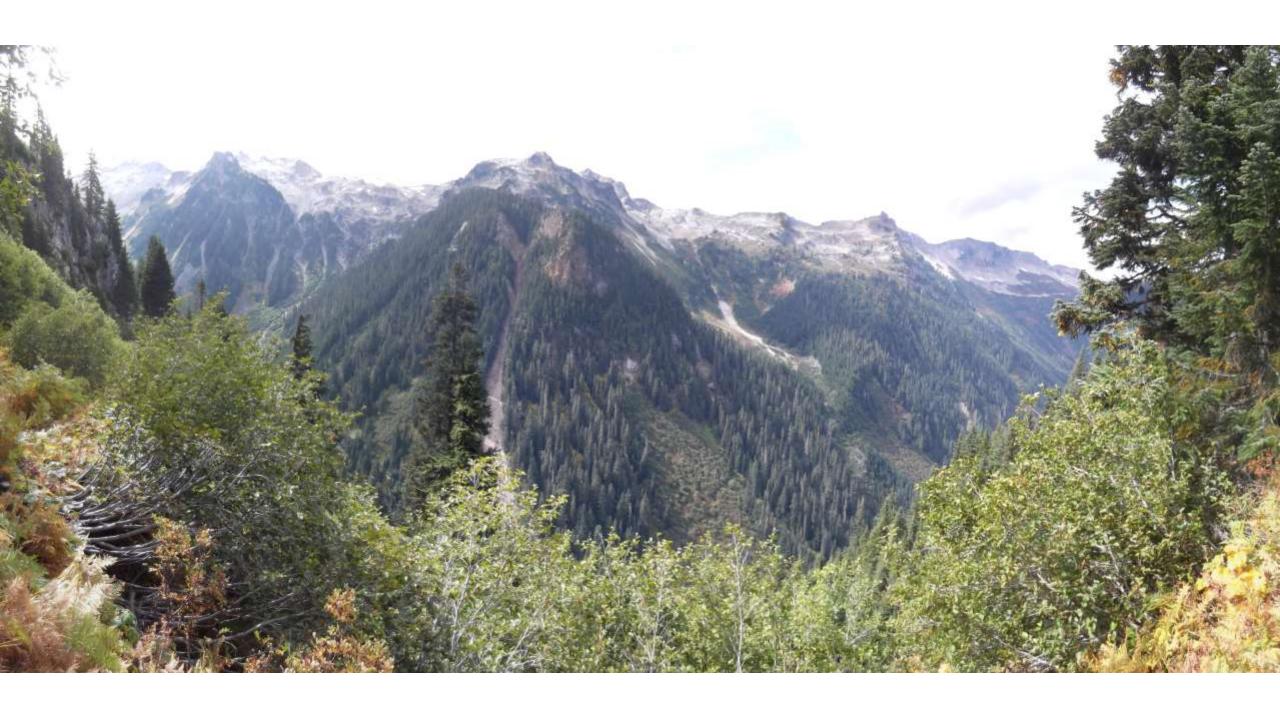

### Google Maps Green Lake Park & Ride to Suiattle Trailhead

#### Drive 102 miles, 2 h 42 min



Map data 02020 Google 10 mi L

via I-5 N and WA-530 E/State Rte 2 h 42 min 530 NE 102 miles

via I-5 N

3 h 14 min









### Google Maps Green Lake Park & Ride to Stevens Pass, U.S. 2, Skykomish, WA

Drive 82.7 miles, 1 h 33 min



via US-2 1 h 33 min Fastest route, the usual traffic 82.7 miles

**Explore Stevens Pass** 











# DAY 1 SUIATTLE RIVER TO VISTA CREEK

9/12/2015

























# DAY 2 VISTA CREEK TO MICA LAKE

9/13/2015





































## DAY 3 MICA LAKE TO TRAILSIDE CREEK

9/14/2015













































## DAY 4 TRAILSIDE CREEK TO PASS CREEK

9/15/2015





























































## DAY 5 PASS CREEK TO LAKE JANUS

9/16/2015















































## DAY 6 LAKE JANUS TO STEVENS PASS

9/17/2015





















| Prepared                                                                                   |                              | 9/11/2015 |                  |     |                                  |                 |                                            |
|--------------------------------------------------------------------------------------------|------------------------------|-----------|------------------|-----|