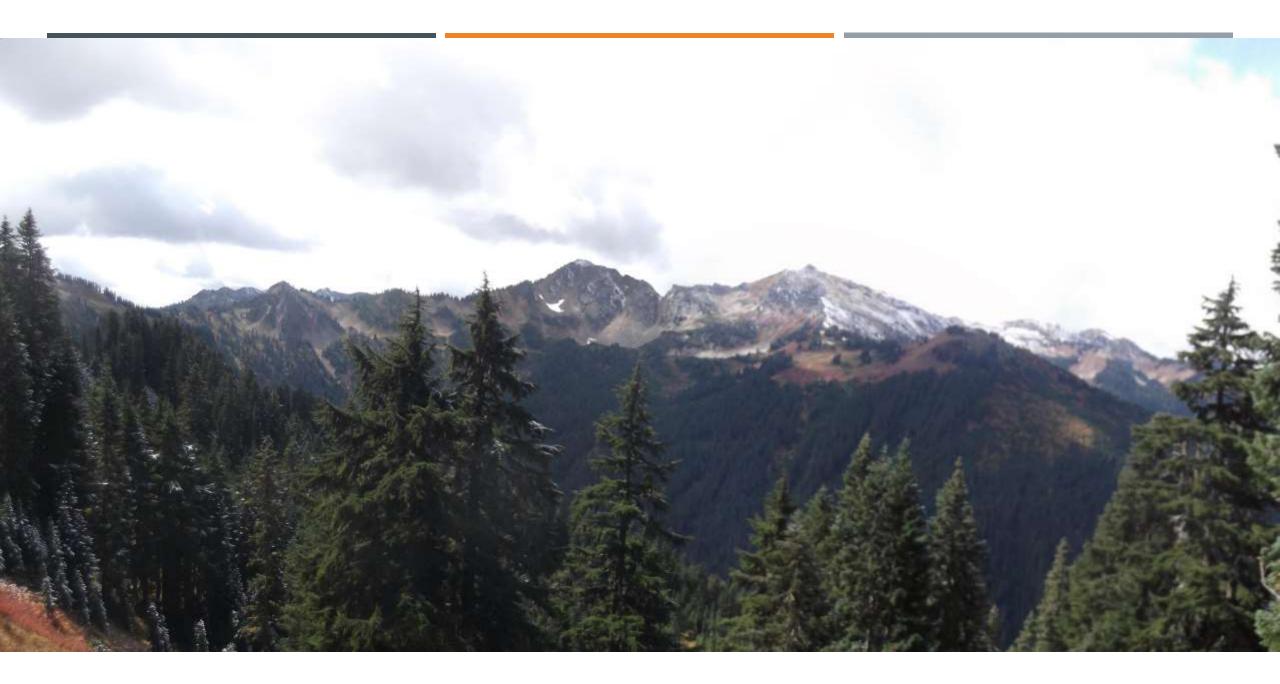

# DAY 1 SUIATTLE RIVER TO VISTA CREEK

9/12/2015

## PROS AND CONS

- PROS
- Relatively easy access
- Well maintained PCT trail
- Multiple campsite options
- Awesome scenery
- Opportunity to meet thru-hikers

- CONS
- Rough road that is occasionally closed
- Trees across trail especially Suiattle Trail
- Campsites can be full
- Very remote