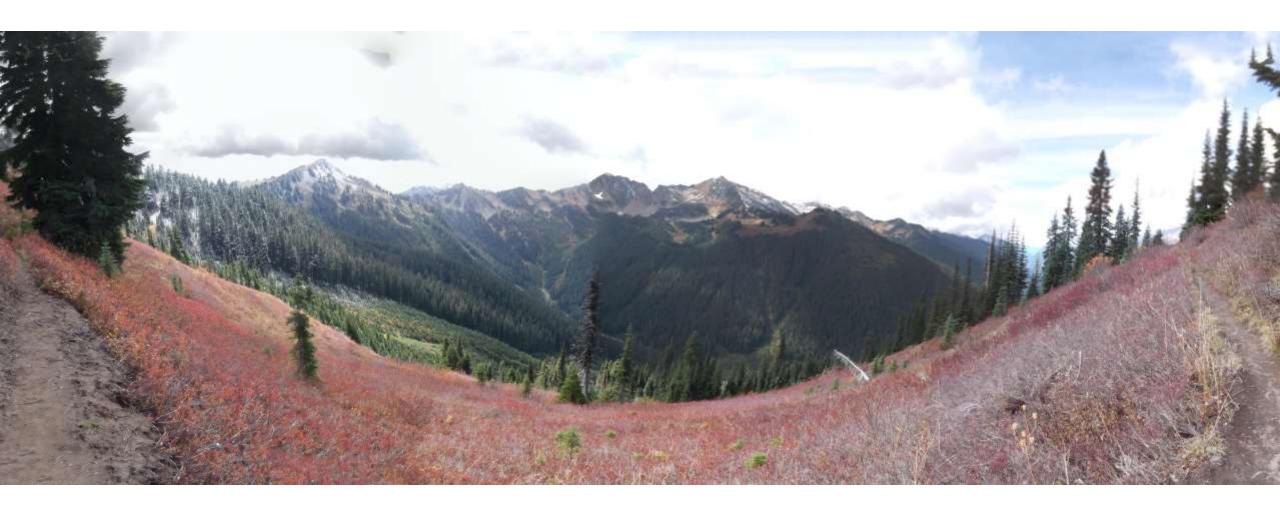

## DAY 3 MICA LAKE TO TRAILSIDE CREEK

9/14/2015

## PROS AND CONS

- PROS
- Relatively easy access
- Well maintained PCT trail
- Multiple campsite options
- Awesome scenery
- Opportunity to meet thru-hikers

- CONS
- Rough road that is occasionally closed
- Trees across trail especially Suiattle Trail
- Campsites can be full
- Very remote