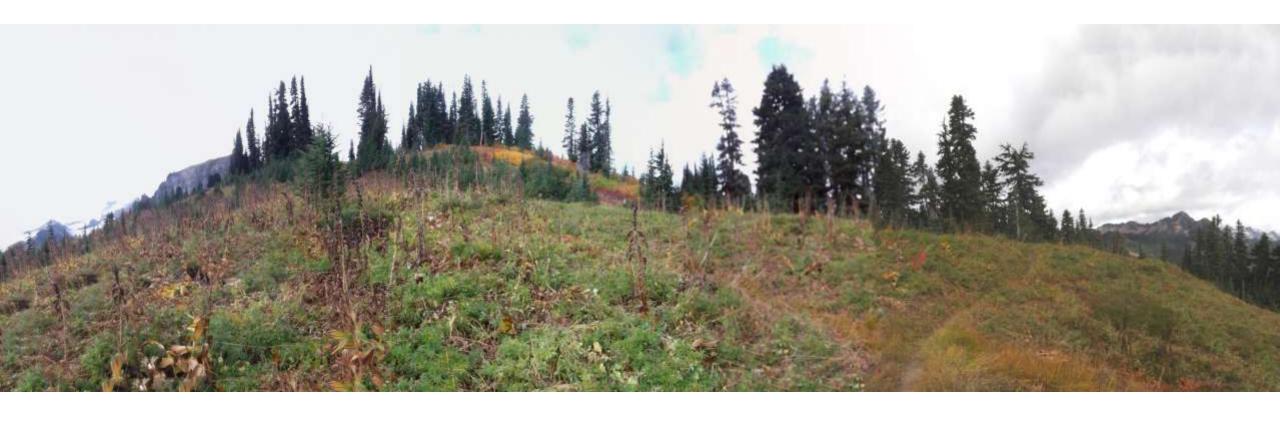

## PROS AND CONS

- PROS
- Relatively easy access
- Well maintained PCT trail
- Multiple campsite options
- Awesome scenery
- Opportunity to meet thru-hikers

- CONS
- Rough road that is occasionally closed
- Trees across trail especially Suiattle Trail
- Campsites can be full
- Very remote