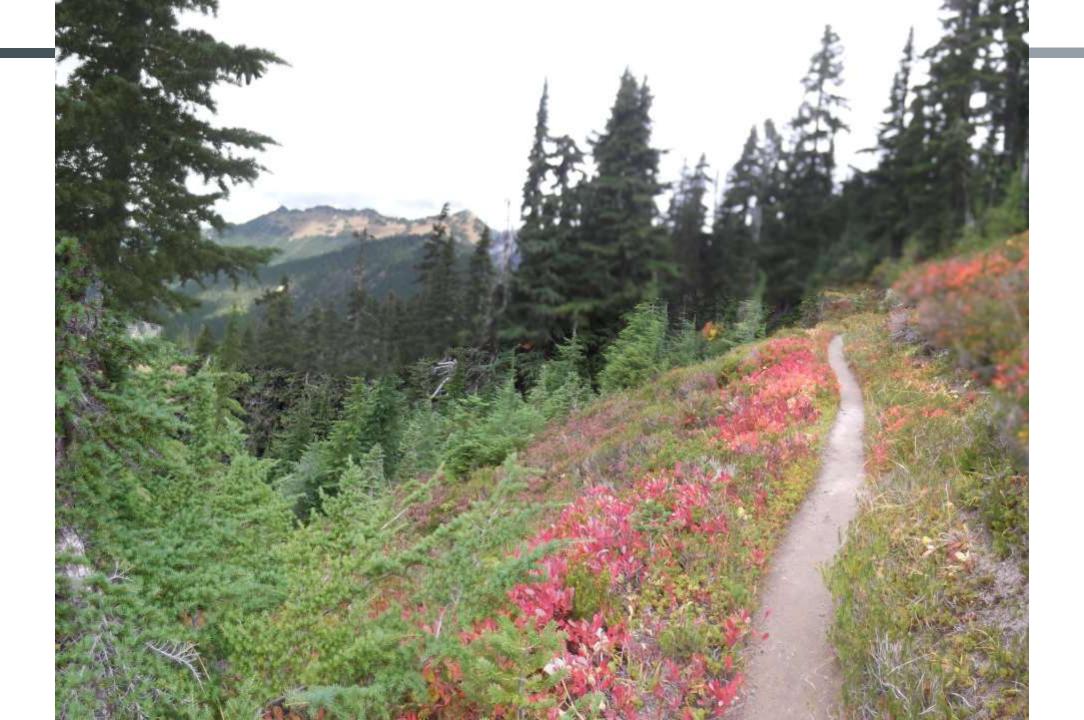

### Google Maps Green Lake Park & Ride to Suiattle Trailhead

#### Drive 102 miles, 2 h 42 min



Map data 02020 Google 10 mi L

via I-5 N and WA-530 E/State Rte 2 h 42 min 530 NE 102 miles

via I-5 N

3 h 14 min









### Google Maps Green Lake Park & Ride to Stevens Pass, U.S. 2, Skykomish, WA

Drive 82.7 miles, 1 h 33 min



via US-2 1 h 33 min Fastest route, the usual traffic 82.7 miles

**Explore Stevens Pass** 











# DAY 1 SUIATTLE RIVER TO VISTA CREEK

9/12/2015

























# DAY 2 VISTA CREEK TO MICA LAKE

9/13/2015





































## DAY 3 MICA LAKE TO TRAILSIDE CREEK

9/14/2015













































## DAY 4 TRAILSIDE CREEK TO PASS CREEK

9/15/2015





























































## DAY 5 PASS CREEK TO LAKE JANUS

9/16/2015















































## DAY 6 LAKE JANUS TO STEVENS PASS

9/17/2015





















| Prepared                                                                                   |                              | 9/11/2015 |                  |     |                                  |                 |                                            |
|--------------------------------------------------------------------------------------------|------------------------------|-----------|-----------------