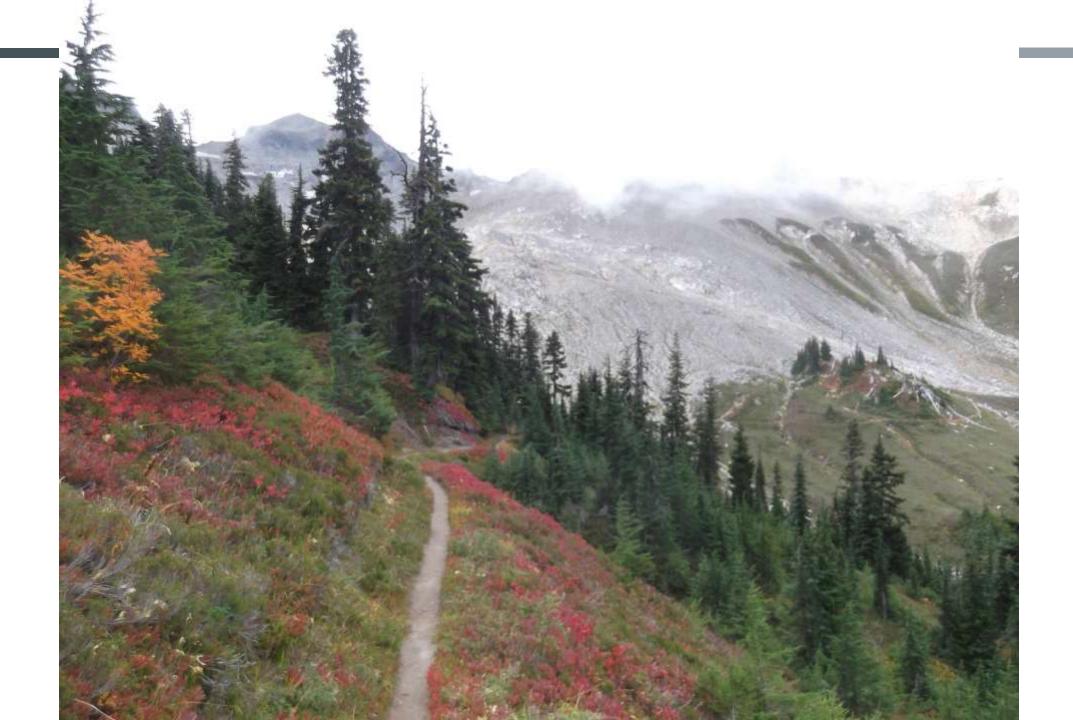

### Google Maps Green Lake Park & Ride to Suiattle Trailhead

#### Drive 102 miles, 2 h 42 min



Map data 02020 Google 10 mi L

via I-5 N and WA-530 E/State Rte 2 h 42 min 530 NE 102 miles

via I-5 N

3 h 14 min









### Google Maps Green Lake Park & Ride to Stevens Pass, U.S. 2, Skykomish, WA

Drive 82.7 miles, 1 h 33 min



via US-2 1 h 33 min Fastest route, the usual traffic 82.7 miles

**Explore Stevens Pass** 











# DAY 1 SUIATTLE RIVER TO VISTA CREEK

9/12/2015

























# DAY 2 VISTA CREEK TO MICA LAKE

9/13/2015





































## DAY 3 MICA LAKE TO TRAILSIDE CREEK

9/14/2015













































## DAY 4 TRAILSIDE CREEK TO PASS CREEK

9/15/2015





























































## DAY 5 PASS CREEK TO LAKE JANUS

9/16/2015















































## DAY 6 LAKE JANUS TO STEVENS PASS

9/17/2015





















| Prepared                                                                                   |                              | 9/11/2015 |                  |     |                                  |                 |                                            |
|--------------------------------------------------------------------------------------------|------------------------------|-----------|-------------