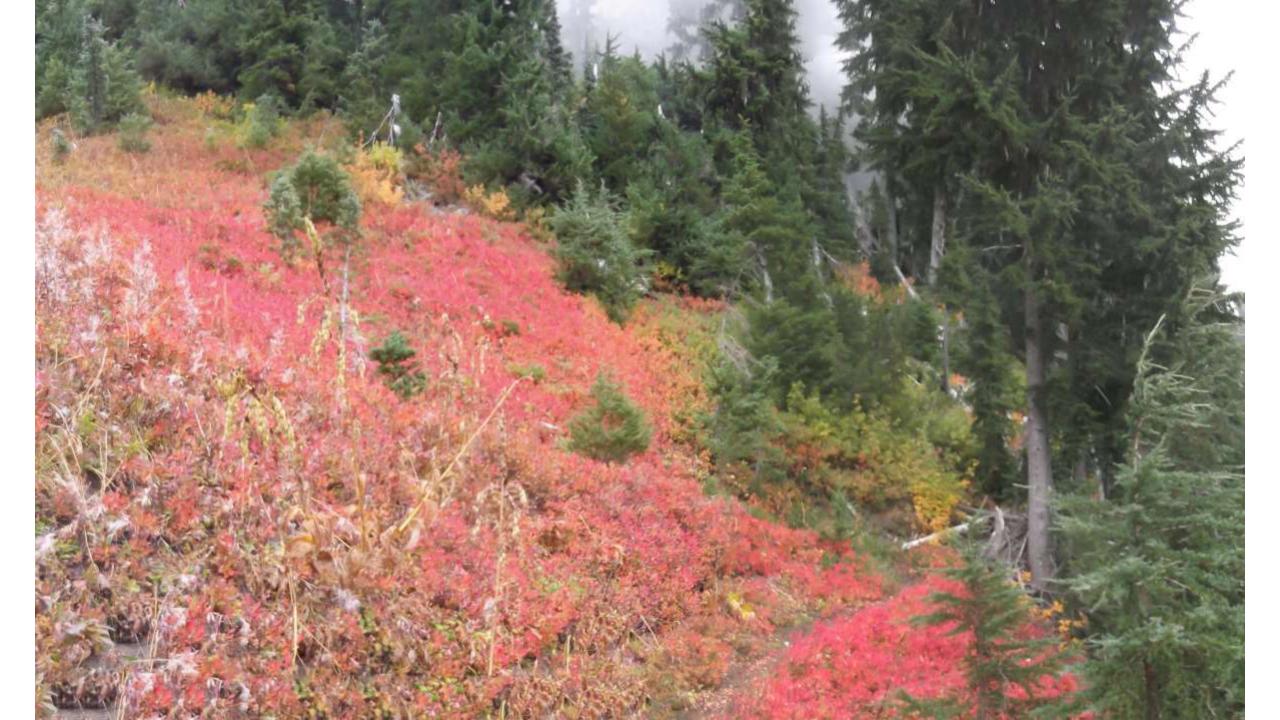

## PROS AND CONS

- PROS
- Relatively easy access
- Well maintained PCT trail
- Multiple campsite options
- Awesome scenery
- Opportunity to meet thru-hikers

- CONS
- Rough road that is occasionally closed
- Trees across trail especially Suiattle Trail
- Campsites can be full
- Very remote