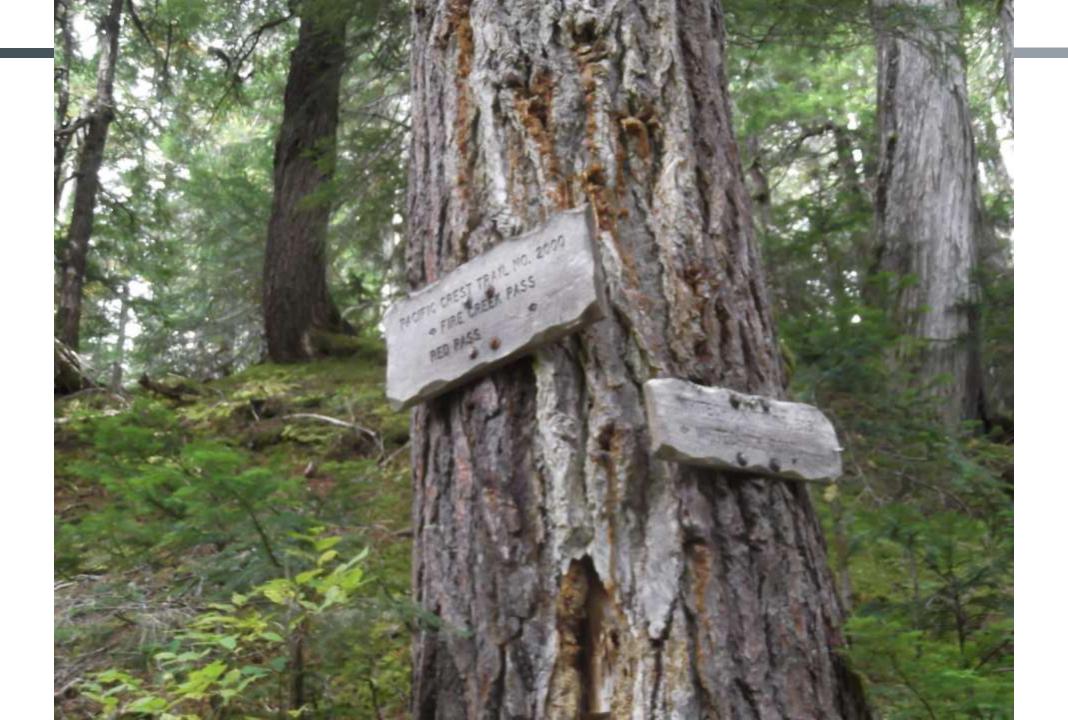

### Google Maps Green Lake Park & Ride to Suiattle Trailhead

#### Drive 102 miles, 2 h 42 min



Map data 02020 Google 10 mi L

via I-5 N and WA-530 E/State Rte 2 h 42 min 530 NE 102 miles

via I-5 N

3 h 14 min









### Google Maps Green Lake Park & Ride to Stevens Pass, U.S. 2, Skykomish, WA

Drive 82.7 miles, 1 h 33 min



via US-2 1 h 33 min Fastest route, the usual traffic 82.7 miles

**Explore Stevens Pass** 











# DAY 1 SUIATTLE RIVER TO VISTA CREEK

9/12/2015

























# DAY 2 VISTA CREEK TO MICA LAKE

9/13/2015





































## DAY 3 MICA LAKE TO TRAILSIDE CREEK

9/14/2015













































## DAY 4 TRAILSIDE CREEK TO PASS CREEK

9/15/2015





























































## DAY 5 PASS CREEK TO LAKE JANUS

9/16/2015















































## DAY 6 LAKE JANUS TO STEVENS PASS

9/17/2015





















| Prepared                                                                                   |                              | 9/11/2015 |                  |     |                                  |                 |                                            |
|--------------------------------------------------------------------------------------------|------------------------------|-----------|------------------|-----|----------------------------------|-----------------|-----------------------------------------