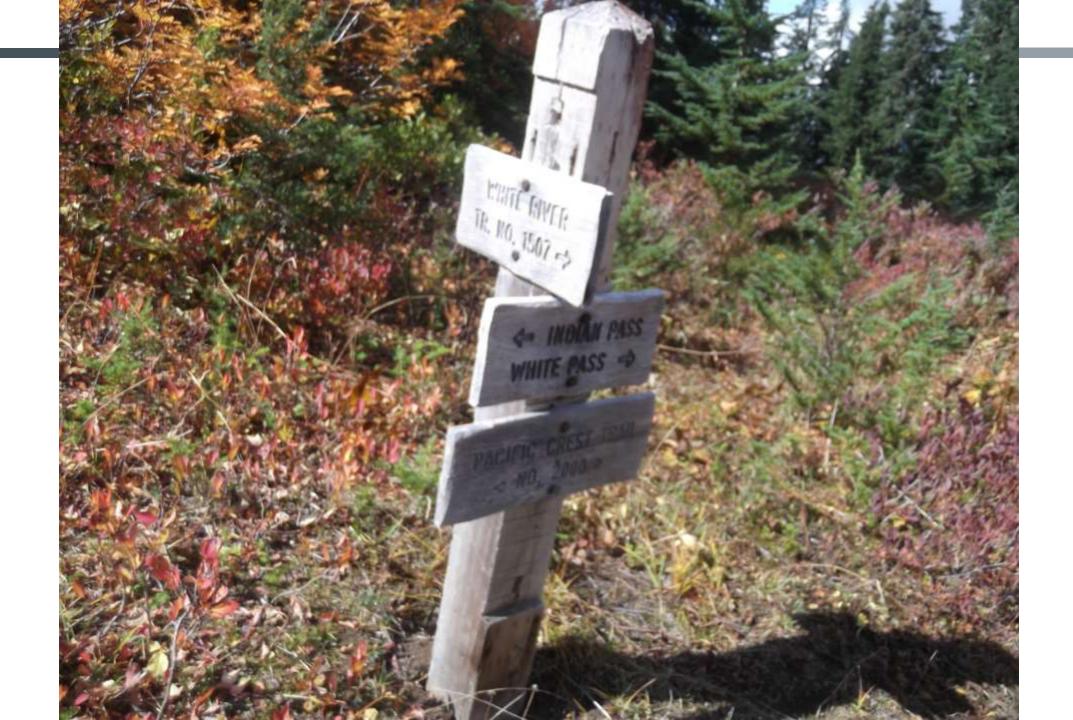

### Google Maps Green Lake Park & Ride to Suiattle Trailhead

#### Drive 102 miles, 2 h 42 min



Map data 02020 Google 10 mi L

via I-5 N and WA-530 E/State Rte 2 h 42 min 530 NE 102 miles

via I-5 N

3 h 14 min









### Google Maps Green Lake Park & Ride to Stevens Pass, U.S. 2, Skykomish, WA

Drive 82.7 miles, 1 h 33 min



via US-2 1 h 33 min Fastest route, the usual traffic 82.7 miles

**Explore Stevens Pass** 











# DAY 1 SUIATTLE RIVER TO VISTA CREEK

9/12/2015

























# DAY 2 VISTA CREEK TO MICA LAKE

9/13/2015





































## DAY 3 MICA LAKE TO TRAILSIDE CREEK

9/14/2015













































## DAY 4 TRAILSIDE CREEK TO PASS CREEK

9/15/2015





























































## DAY 5 PASS CREEK TO LAKE JANUS

9/16/2015















































## DAY 6 LAKE JANUS TO STEVENS PASS

9/17/2015





















| Prepared                                                                                   |                              | 9/11/2015 |                  |     |                                  |                 |                                            |
|--------------------------------------------------------------------------------------------|------------------------------|-----------|------------------|-----|----------------------------------|-----------------|--------------------------------------------|
| Description