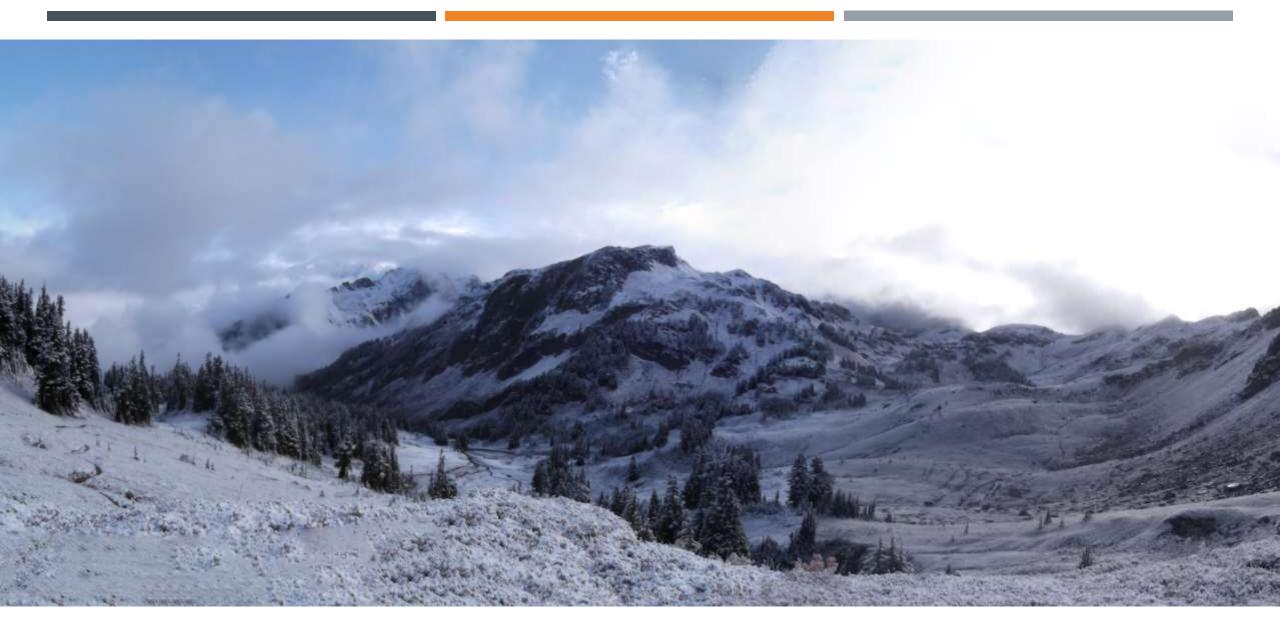

## DAY 5 PASS CREEK TO LAKE JANUS

9/16/2015

## DAY 6 LAKE JANUS TO STEVENS PASS

9/17/2015

| Prepared                                                                                   |                              | 9/11/2015 |                  |     |                                  |                 |                                            |
|--------------------------------------------------------------------------------------------|------------------------------|-----------|------------------|-----|----------------------------------|-----------------|--------------------------------------------|
| Description                                                                                | PCT Mileage per<br>Half Mile | Elevation | Cumulative Miles |     | Campsite<br>number -<br>Option C | Day of the Week | Miles since last<br>campsite -<br>option C |
| Drive from Seattle to end of                                                               |                              |           |                  |     |                                  |                 |                                            |
| Sulattle River Road<br>Lots of water along Sulattle                                        |                              | 1572      |                  |     |                                  |                 |                                            |
| River Trail, per 9/2/2015<br>WTA report                                                    |                              |           |                  |     |                                  |                 |                                            |
| Campsite                                                                                   | 2538                         |           |                  |     |                                  |                 |                                            |
| Water - Dolly Creek                                                                        | 2538                         |           |                  |     |                                  |                 |                                            |
| Vista Creek Camp - water                                                                   | 2533                         |           |                  |     |                                  | 1 Saturday      | 16                                         |
| Milk Creek camp - no water                                                                 |                              |           |                  |     |                                  |                 |                                            |
| Vista Ridge top                                                                            | 2528                         | 5600      | 21               |     |                                  |                 |                                            |
| East Fork Milk Creek -<br>Water                                                            | 2528                         | 5758      | 21               | 6   | K.                               |                 |                                            |
| Creek                                                                                      | 2528                         | 5785      | 21               |     |                                  |                 |                                            |
| Campsite (dry camp; get<br>water at 2528)                                                  | 2526                         | 5575      | 23               | di. |                                  |                 |                                            |
| Cross Milk Creek on bridge<br>- water                                                      | 2522                         | 3355      | 27               | 2   | ê                                |                 |                                            |
| - water<br>Large Creek - water                                                             | 2520                         |           |                  |     |                                  |                 |                                            |
| Large stream, campsite                                                                     |                              |           |                  |     |                                  |                 |                                            |
| nearby - water                                                                             | 2519                         | 5161      | 30               |     |                                  |                 |                                            |
| Mica Lake - campsites-<br>water                                                            | 2518                         | 5455      | 31               | 3   |                                  | 2 Sunday        | 15                                         |
| Fire Creek Pass                                                                            | 2517.5                       | 6300      | 31.5             |     |                                  |                 |                                            |
| Cross Fire Creek - water                                                                   | 2515                         | 5279      | 34               | 3   | É                                |                 |                                            |
| Campaites, shortly after<br>cross Glacier Creek - water                                    | 2512                         | 5294      | 37               | 3   | Š                                |                 |                                            |
| Several campsites, short<br>distance after fording a<br>large stream, near Sitkum<br>Creek | 2509                         |           |                  |     |                                  |                 |                                            |
| Stream, small wooden<br>bridge - water                                                     | 2508                         |           | 41               |     |                                  |                 |                                            |
| onage - water<br>Water                                                                     | 2507                         |           |                  |     |                                  |                 |                                            |
|                                                                                            | 2507                         |           | 44               |     |                                  |                 |                                            |
| Ford large stream<br>Large creek, wooden<br>bridge, campaites nearby -                     |                              |           |                  |     |                                  |                 |                                            |
| water                                                                                      | 2504                         |           |                  |     |                                  |                 |                                            |
| Campsite and water                                                                         | 2503                         |           |                  |     | 3                                | 3 Monday        | 15                                         |
| Red Pass                                                                                   | 2502                         |           |                  |     |                                  |                 |                                            |
| Small seasonal stream                                                                      | 2500                         |           | 49               |     |                                  |                 |                                            |
| White Pass                                                                                 | 2499                         | 5843      | 50               | 65  |                                  |                 |                                            |
| Reflection Pond -<br>campsite.only sludgy water<br>per 8/8/15 report                       | 2498                         | 5588      | 51               |     |                                  |                 |                                            |
| Indian Pass, campsite (no water)                                                           | 2496                         | 4976      | 53               | É   |                                  |                 |                                            |
| Side trail to Kodak Peak                                                                   | 2495                         |           |                  |     |                                  |                 |                                            |
| Dishpan Gap                                                                                | 2493                         |           |                  |     |                                  |                 |                                            |
| Wards Pass, campsite (no                                                                   |                              |           |                  |     |                                  |                 |                                            |
| water)<br>Lake Sally Ann, campsite,                                                        | 2492                         |           | 57               |     |                                  |                 |                                            |
| toliet - water                                                                             | 2491                         |           |                  |     | l.                               |                 |                                            |
| Cady Pass<br>Base Crook compete tolics                                                     | 2487                         | 4165      | 62               |     |                                  |                 |                                            |
| Pass Creek,campsite, toliet<br>- water                                                     | 2487                         | 4836      | 62               | . 7 |                                  | 4 Tuesday       | 16                                         |
| Large campaite, seasonal<br>stream                                                         | 2484                         | 4777      | 65               | ii. |                                  |                 |                                            |
| Pear Lake campsite; water,<br>next water Lake Janus                                        | 2480                         | 4836      | 69               | 9   |                                  |                 |                                            |
| Wenatchee Pass                                                                             | 2479                         | 4245      | 70               |     |                                  |                 |                                            |