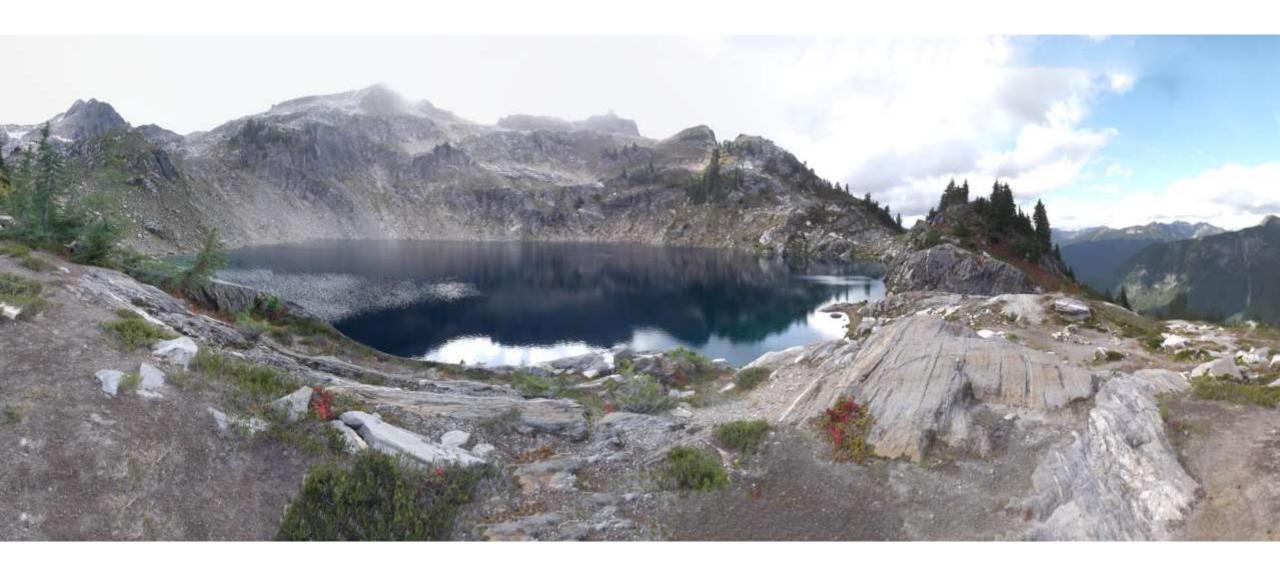

### Google Maps Green Lake Park & Ride to Suiattle Trailhead

#### Drive 102 miles, 2 h 42 min



Map data 02020 Google 10 mi L

via I-5 N and WA-530 E/State Rte 2 h 42 min 530 NE 102 miles

via I-5 N

3 h 14 min









### Google Maps Green Lake Park & Ride to Stevens Pass, U.S. 2, Skykomish, WA

Drive 82.7 miles, 1 h 33 min



via US-2 1 h 33 min Fastest route, the usual traffic 82.7 miles

**Explore Stevens Pass** 











# DAY 1 SUIATTLE RIVER TO VISTA CREEK

9/12/2015

























# DAY 2 VISTA CREEK TO MICA LAKE

9/13/2015





































## DAY 3 MICA LAKE TO TRAILSIDE CREEK

9/14/2015













































## DAY 4 TRAILSIDE CREEK TO PASS CREEK

9/15/2015





























































## DAY 5 PASS CREEK TO LAKE JANUS

9/16/2015















































## DAY 6 LAKE JANUS TO STEVENS PASS

9/17/2015





















| Prepared                                                                                   |                              | 9/11/2015 |                  |     |                                  |                 |                                            |
|--------------------------------------------------------------------------------------------|------------------------------|-----------|------------------|-----|--------