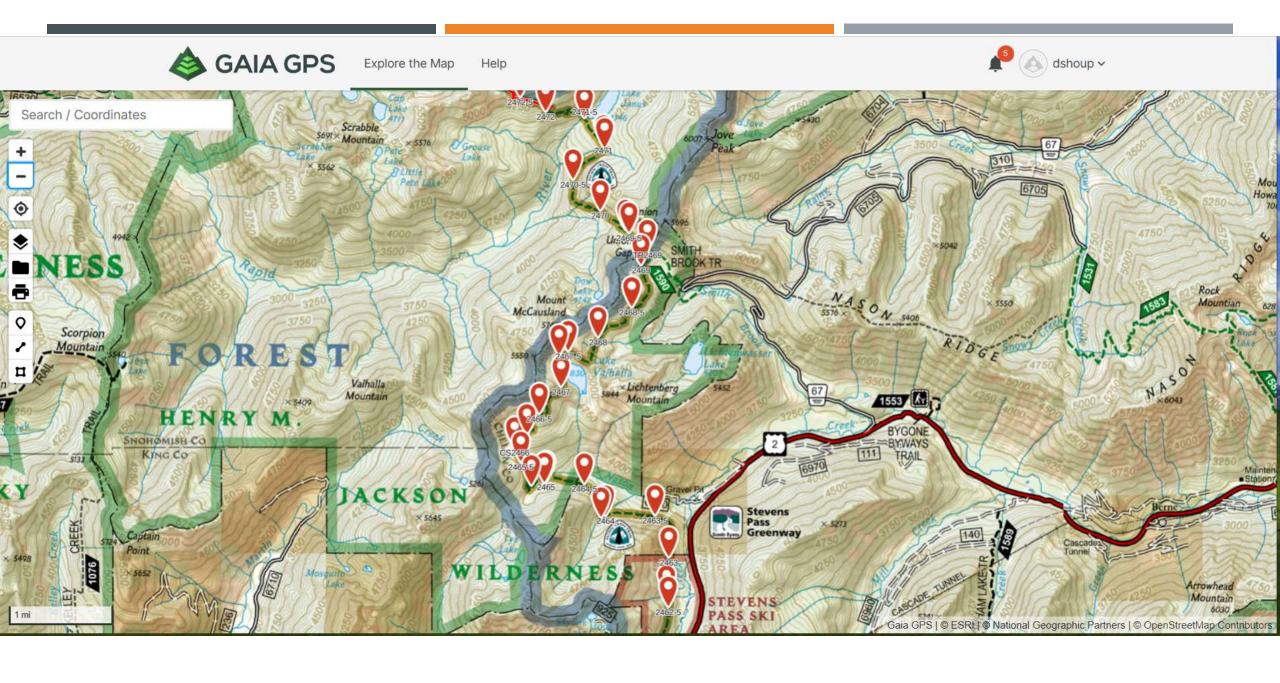

## DAY 6 LAKE JANUS TO STEVENS PASS

9/17/2015

| Prepared                                                                                   |                              | 9/11/2015 |                  |     |                                  |                 |                                            |
|--------------------------------------------------------------------------------------------|------------------------------|-----------|------------------|-----|----------------------------------|-----------------|--------------------------------------------|
| Description                                                                                | PCT Mileage per<br>Half Mile | Elevation | Cumulative Miles |     | Campsite<br>number -<br>Option C | Day of the Week | Miles since last<br>campsite -<br>option C |
| Drive from Seattle to end of                                                               |                              |           |                  |     |                                  |                 |                                            |
| Sulattle River Road<br>Lots of water along Sulattle                                        |                              | 1572      |                  |     |                                  |                 |                                            |
| River Trail, per 9/2/2015<br>WTA report                                                    |                              |           |                  |     |                                  |                 |                                            |
| Campsite                                                                                   | 2538                         |           |                  |     |                                  |                 |                                            |
| Water - Dolly Creek                                                                        | 2538                         |           |                  |     |                                  |                 |                                            |
| Vista Creek Camp - water                                                                   | 2533                         |           |                  |     |                                  | 1 Saturday      | 16                                         |
| Milk Creek camp - no water                                                                 |                              |           |                  |     |                                  |                 |                                            |
| Vista Ridge top                                                                            | 2528                         | 5600      | 21               |     |                                  |                 |                                            |
| East Fork Milk Creek -<br>Water                                                            | 2528                         | 5758      | 21               | 6   | K.                               |                 |                                            |
| Creek                                                                                      | 2528                         | 5785      | 21               |     |                                  |                 |                                            |
| Campsite (dry camp; get<br>water at 2528)                                                  | 2526                         | 5575      | 23               | di. |                                  |                 |                                            |
| Cross Milk Creek on bridge<br>- water                                                      | 2522                         | 3355      | 27               | 2   | ê                                |                 |                                            |
| - water<br>Large Creek - water                                                             | 2520                         |           |                  |     |                                  |                 |                                            |
| Large stream, campsite                                                                     |                              |           |                  |     |                                  |                 |                                            |
| nearby - water                                                                             | 2519                         | 5161      | 30               |     |                                  |                 |                                            |
| Mica Lake - campsites-<br>water                                                            | 2518                         | 5455      | 31               | 3   |                                  | 2 Sunday        | 15                                         |
| Fire Creek Pass                                                                            | 2517.5                       | 6300      | 31.5             |     |                                  |                 |                                            |
| Cross Fire Creek - water                                                                   | 2515                         | 5279      | 34               | 3   | É                                |                 |                                            |
| Campaites, shortly after<br>cross Glacier Creek - water                                    | 2512                         | 5294      | 37               | 3   | Š                                |                 |                                            |
| Several campsites, short<br>distance after fording a<br>large stream, near Sitkum<br>Creek | 2509                         |           |                  |     |                                  |                 |                                            |
| Stream, small wooden<br>bridge - water                                                     | 2508                         |           | 41               |     |                                  |                 |                                            |
| onage - water<br>Water                                                                     | 2507                         |           |                  |     |                                  |                 |                                            |
|                                                                                            | 2507                         |           | 44               |     |                                  |                 |                                            |
| Ford large stream<br>Large creek, wooden<br>bridge, campaites nearby -                     |                              |           |                  |     |                                  |                 |                                            |
| water                                                                                      | 2504                         |           |                  |     |                                  |                 |                                            |
| Campsite and water                                                                         | 2503                         |           |                  |     | 3                                | 3 Monday        | 15                                         |
| Red Pass                                                                                   | 2502                         |           |                  |     |                                  |                 |                                            |
| Small seasonal stream                                                                      | 2500                         |           | 49               |     |                                  |                 |                                            |
| White Pass                                                                                 | 2499                         | 5843      | 50               | 65  |                                  |                 |                                            |
| Reflection Pond -<br>campsite.only sludgy water<br>per 8/8/15 report                       | 2498                         | 5588      | 51               |     |                                  |                 |                                            |
| Indian Pass, campsite (no water)                                                           | 2496                         | 4976      | 53               | É   |                                  |                 |                                            |
| Side trail to Kodak Peak                                                                   | 2495                         |           |                  |     |                                  |                 |                                            |
| Dishpan Gap                                                                                | 2493                         |           |                  |     |                                  |                 |                                            |
| Wards Pass, campsite (no                                                                   |                              |           |                  |     |                                  |                 |                                            |
| water)<br>Lake Sally Ann, campsite,                                                        | 2492                         |           | 57               |     |                                  |                 |                                            |
| toliet - water                                                                             | 2491                         |           |                  |     | l.                               |                 |                                            |
| Cady Pass<br>Base Crook compete tolics                                                     | 2487                         | 4165      | 62               |     |                                  |                 |                                            |
| Pass Creek,campsite, toliet<br>- water                                                     | 2487                         | 4836      | 62               | . 7 |                                  | 4 Tuesday       | 16                                         |
| Large campaite, seasonal<br>stream                                                         | 2484                         | 4777      | 65               | ii. |                                  |                 |                                            |
| Pear Lake campsite; water,<br>next water Lake Janus                                        | 2480                         | 4836      | 69               | 9   |                                  |                 |                                            |
| Wenatchee Pass                                                                             | 2479                         | 4245      | 70               |     |                                  |                 |                                            |

| Grizzty Peak                                                              | 2476 | 5582 | 73 |   |   |           |     |
|---------------------------------------------------------------------------|------|------|----|---|---|-----------|-----|
| Lake Janus campsite and<br>loilet, water                                  | 2471 | 4148 | 78 | 6 | 5 | Wednesday | S16 |
| Lake Valhalla campsite,<br>iol's of water sources here<br>to Stevens Pass | 2467 | 4906 | 82 |   |   |           |     |
| Nason Creek, water                                                        | 2465 | 4219 | 84 | 2 |   |           |     |
| Creek, water                                                              | 2463 | 3909 | 86 |   |   |           |     |
| Stevens Pass                                                              | 2462 | 4031 | 87 |   |   | Thursday  |     |
| olicyclia Pass                                                            | 2402 | 4031 | 67 |   |   | Titursuay | 8   |
|                                                                           |      |      |    |   |   |           |     |
|                                                                           |      |      |    |   |   |           |     |
|                                                                           |      |      |    |   |   |           |     |
|                                                                           |      |      |    |   |   |           |     |
|                                                                           |      |      |    |   |   |           |     |
|                                                                           |      |      |    |   |   |           |     |
|                                                                           |      |      |    |   |   |           |     |
|                                                                           |      |      |    |   |   |           |     |
|                                                                           |      |      |    |   |   |           |     |
|                                                                           |      |      |    |   |   |           |     |
|                                                                           |      |      |    |   |   |           |     |
|                                                                           |      |      |    |   |   |           |     |
|                                                                           |      |      |    |   |   |           |     |
|                                                                           |      |      |    |   |   |           |     |
|                                                                           |      |      |    |   |   |           |     |
|                                                                           |      |      |    |   |   |           |     |
|                                                                           |      |      |    |   |   |           |     |
|                                                                           |      |      |    |   |   |           |     |
|                                                                           |      |      |    |   |   |           |     |
|                                                                           |      |      |    |   |   |           |     |
|                                                                           |      |      |    |   |   |           |     |
|                                                                           |      |      |    |   |   |           |     |
|                                                                           |      |      |    |   |   |           |     |
|                                                                           |      |      |    |   |   |           |     |