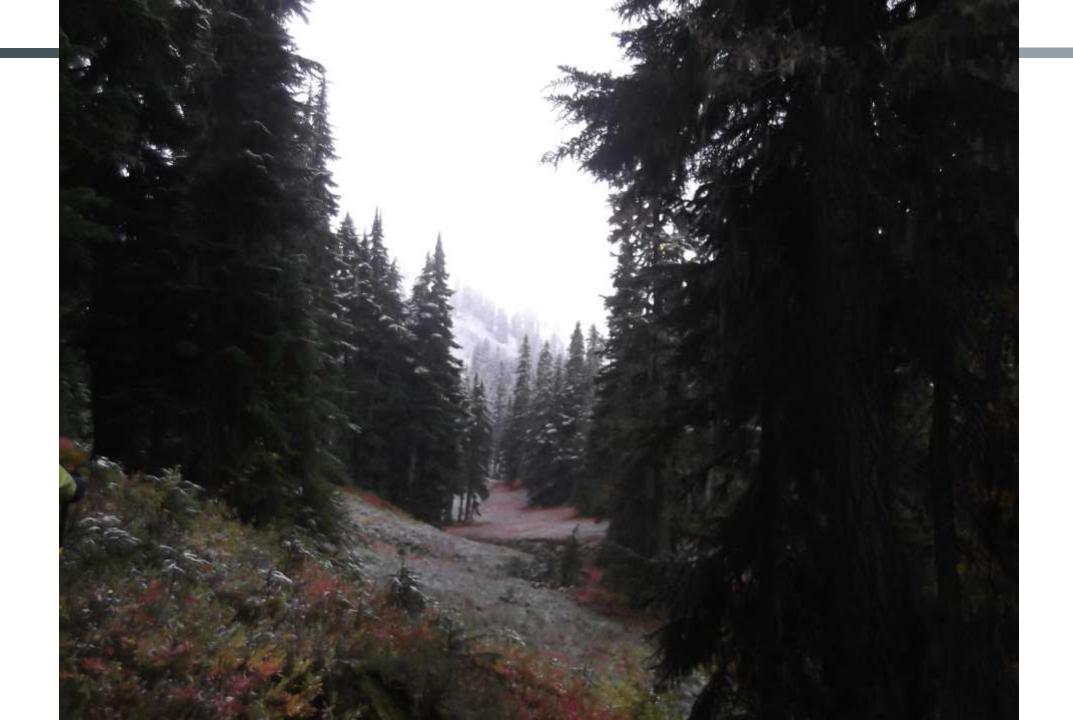

### Google Maps Green Lake Park & Ride to Suiattle Trailhead

#### Drive 102 miles, 2 h 42 min



Map data 02020 Google 10 mi L

via I-5 N and WA-530 E/State Rte 2 h 42 min 530 NE 102 miles

via I-5 N

3 h 14 min









### Google Maps Green Lake Park & Ride to Stevens Pass, U.S. 2, Skykomish, WA

Drive 82.7 miles, 1 h 33 min



via US-2 1 h 33 min Fastest route, the usual traffic 82.7 miles

**Explore Stevens Pass** 











# DAY 1 SUIATTLE RIVER TO VISTA CREEK

9/12/2015

























# DAY 2 VISTA CREEK TO MICA LAKE

9/13/2015





































## DAY 3 MICA LAKE TO TRAILSIDE CREEK

9/14/2015













































## DAY 4 TRAILSIDE CREEK TO PASS CREEK

9/15/2015





























































## DAY 5 PASS CREEK TO LAKE JANUS

9/16/2015















































## DAY 6 LAKE JANUS TO STEVENS PASS

9/17/2015





















| Prepared                                                                                   |                              | 9/11/2015 |                  |     |                                  |                 |                                            |
|--------------------------------------------------------------------------------------------|------------------------------|-----------|------------------|-----|----------------------------------|-----------------|--------------------------------------------|
| Description