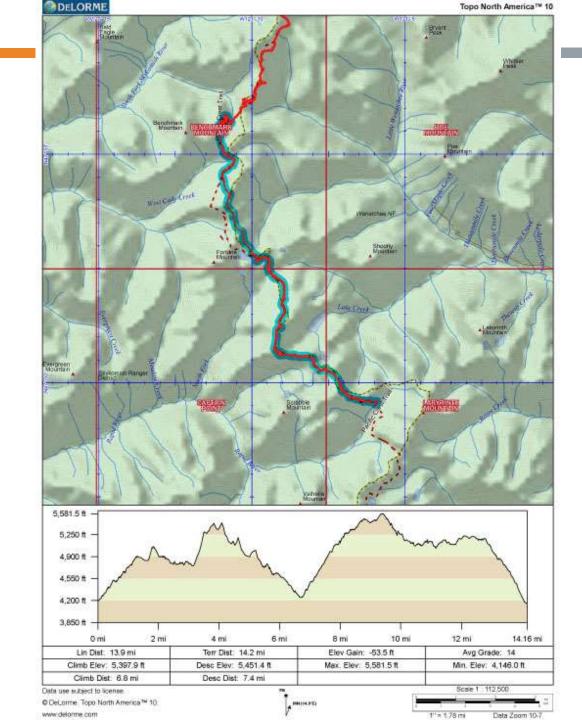

# DAY 1 SUIATTLE RIVER TO VISTA CREEK

9/12/2015

# DAY 2 VISTA CREEK TO MICA LAKE

9/13/2015

## DAY 3 MICA LAKE TO TRAILSIDE CREEK

9/14/2015

## DAY 4 TRAILSIDE CREEK TO PASS CREEK

9/15/2015

## DAY 5 PASS CREEK TO LAKE JANUS

9/16/2015

## DAY 6 LAKE JANUS TO STEVENS PASS

9/17/2015

| Prepared                                                                                   |                              | 9/11/2015 |                  |     |                                  |                 |                                            |
|--------------------------------------------------------------------------------------------|------------------------------|-----------|------------------|-----|----------------------------------|-----------------|--------------------------------------------|
| Description                                                                                | PCT Mileage per<br>Half Mile | Elevation | Cumulative Miles |     | Campsite<br>number -<br>Option C | Day of the Week | Miles since last<br>campsite -<br>option C |
| Drive from Seattle to end of                                                               |                              |           |                  |     |                                  |                 |                                            |
| Sulattle River Road<br>Lots of water along Sulattle                                        |                              | 1572      |                  |     |                                  |                 |                                            |
| River Trail, per 9/2/2015<br>WTA report                                                    |                              |           |                  |     |                                  |                 |                                            |
| Campsite                                                                                   | 2538                         |           |                  |     |                                  |                 |                                            |
| Water - Dolly Creek                                                                        | 2538                         |           |                  |     |                                  |                 |                                            |
| Vista Creek Camp - water                                                                   | 2533                         |           |                  |     |                                  | 1 Saturday      | 16                                         |
| Milk Creek camp - no water                                                                 |                              |           |                  |     |                                  |                 |                                            |
| Vista Ridge top                                                                            | 2528                         | 5600      | 21               |     |                                  |                 |                                            |
| East Fork Milk Creek -<br>Water                                                            | 2528                         | 5758      | 21               | 6   | K.                               |                 |                                            |
| Creek                                                                                      | 2528                         | 5785      | 21               |     |                                  |                 |                                            |
| Campsite (dry camp; get<br>water at 2528)                                                  | 2526                         | 5575      | 23               | di. |                                  |                 |                                            |
| Cross Milk Creek on bridge<br>- water                                                      | 2522                         | 3355      | 27               | 2   | ê                                |                 |                                            |
| - water<br>Large Creek - water                                                             | 2520                         |           |                  |     |                                  |                 |                                            |
| Large stream, campsite                                                                     |                              |           |                  |     |                                  |                 |                                            |
| nearby - water                                                                             | 2519                         | 5161      | 30               |     |                                  |                 |                                            |
| Mica Lake - campsites-<br>water                                                            | 2518                         | 5455      | 31               | 3   |                                  | 2 Sunday        | 15                                         |
| Fire Creek Pass                                                                            | 2517.5                       | 6300      | 31.5             |     |                                  |                 |                                            |
| Cross Fire Creek - water                                                                   | 2515                         | 5279      | 34               | 3   | É                                |                 |                                            |
| Campaites, shortly after<br>cross Glacier Creek - water                                    | 2512                         | 5294      | 37               | 3   | Š                                |                 |                                            |
| Several campsites, short<br>distance after fording a<br>large stream, near Sitkum<br>Creek | 2509                         |           |                  |     |                                  |                 |                                            |
| Stream, small wooden<br>bridge - water                                                     | 2508                         |           | 41               |     |                                  |                 |                                            |
| onage - water<br>Water                                                                     | 2507                         |           |                  |     |                                  |                 |                                            |
|                                                                                            | 2507                         |           | 44               |     |                                  |                 |                                            |
| Ford large stream<br>Large creek, wooden<br>bridge, campaites nearby -                     |                              |           |                  |     |                                  |                 |                                            |
| water                                                                                      | 2504                         |           |                  |     |                                  |                 |                                            |
| Campsite and water                                                                         | 2503                         |           |                  |     | 3                                | 3 Monday        | 15                                         |
| Red Pass                                                                                   | 2502                         |           |                  |     |                                  |                 |                                            |
| Small seasonal stream                                                                      | 2500                         |           | 49               |     |                                  |                 |                                            |
| White Pass                                                                                 | 2499                         | 5843      | 50               | 65  |                                  |                 |                                            |
| Reflection Pond -<br>campsite.only sludgy water<br>per 8/8/15 report                       | 2498                         | 5588      | 51               |     |                                  |                 |                                            |
| Indian Pass, campsite (no water)                                                           | 2496                         | 4976      | 53               | É   |                                  |                 |                                            |
| Side trail to Kodak Peak                                                                   | 2495                         |           |                  |     |                                  |                 |                                            |
| Dishpan Gap                                                                                | 2493                         |           |                  |     |                                  |                 |                                            |
| Wards Pass, campsite (no                                                                   |                              |           |                  |     |                                  |                 |                                            |
| water)<br>Lake Sally Ann, campsite,                                                        | 2492                         |           | 57               |     |                                  |                 |                                            |
| toliet - water                                                                             | 2491                         |           |                  |     | l.                               |                 |                                            |
| Cady Pass<br>Base Crook compete tolics                                                     | 2487                         | 4165      | 62               |     |                                  |                 |                                            |
| Pass Creek,campsite, toliet<br>- water                                                     | 2487                         | 4836      | 62               | . 7 |                                  | 4 Tuesday       | 16                                         |
| Large campaite, seasonal<br>stream                                                         | 2484                         | 4777      | 65               | ii. |                                  |                 |                                            |
| Pear Lake campsite; water,<br>next water Lake Janus                                        | 2480                         | 4836      | 69               | 9   |                                  |                 |                                            |
| Wenatchee Pass                                                                             | 2479                         | 4245      | 70               |     |                                  |                 |                                            |