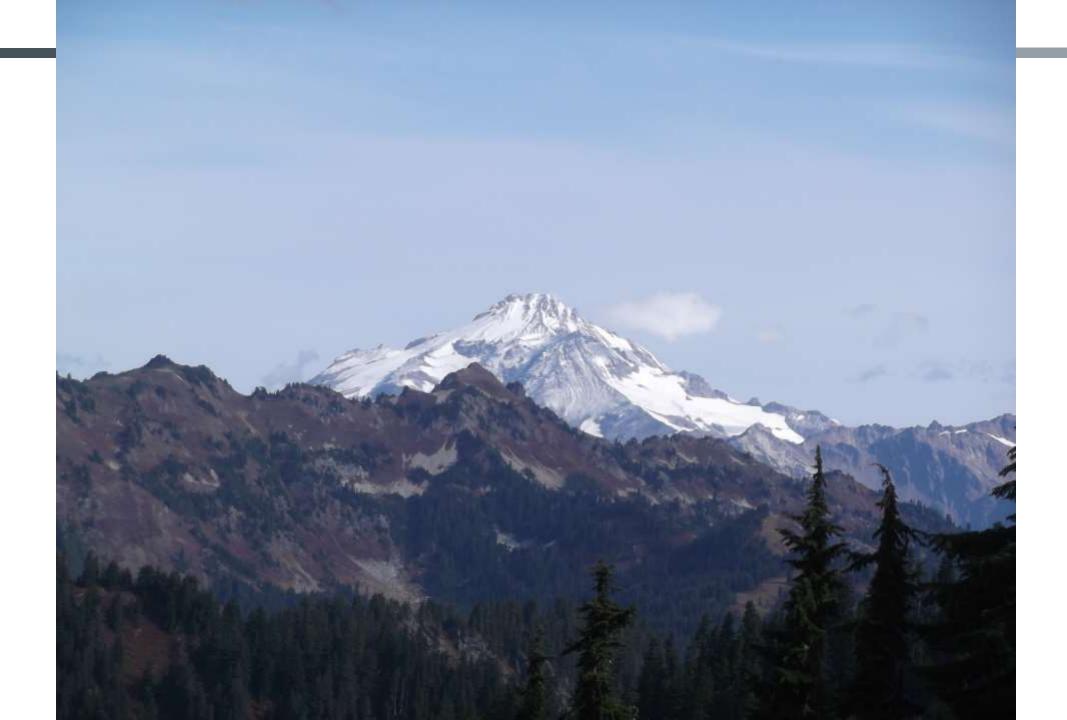

tle Trailhead

#### Drive 102 miles, 2 h 42 min



Map data 02020 Google 10 mi L

via I-5 N and WA-530 E/State Rte 2 h 42 min 530 NE 102 miles

via I-5 N

3 h 14 min









### Google Maps Green Lake Park & Ride to Stevens Pass, U.S. 2, Skykomish, WA

Drive 82.7 miles, 1 h 33 min



via US-2 1 h 33 min Fastest route, the usual traffic 82.7 miles

**Explore Stevens Pass** 











# DAY 1 SUIATTLE RIVER TO VISTA CREEK

9/12/2015

























# DAY 2 VISTA CREEK TO MICA LAKE

9/13/2015





































## DAY 3 MICA LAKE TO TRAILSIDE CREEK

9/14/2015













































## DAY 4 TRAILSIDE CREEK TO PASS CREEK

9/15/2015





























































## DAY 5 PASS CREEK TO LAKE JANUS

9/16/2015















































## DAY 6 LAKE JANUS TO STEVENS PASS

9/17/2015





















| Prepared                                                                                   |                              | 9/11/2015 |                  |     |                                  |                 |                                            |
|--------------------------------------------------------------------------------------------|------------------------------|-----------|------------------|-----|----------------------------------|-----------------|--------------------------------------------|
| Description                                                                                | PCT Mileage per<br>Half Mile | Elevation | Cumulative Miles |     | Campsit