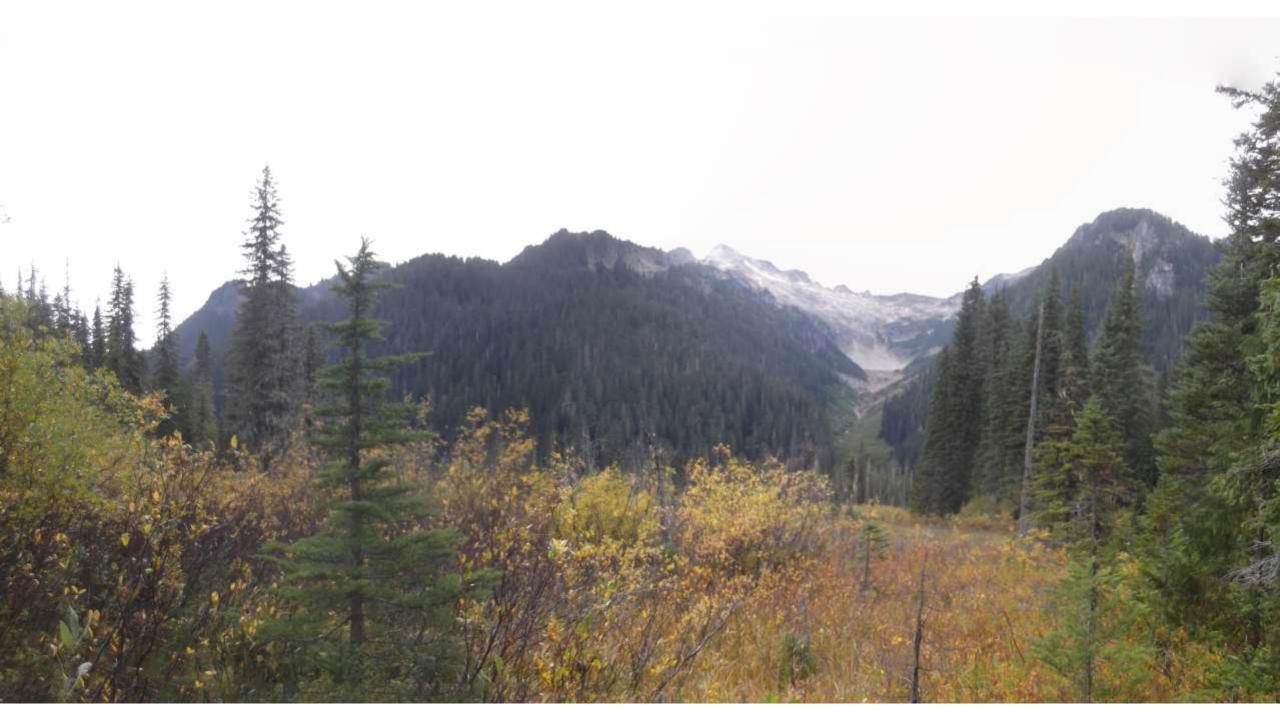

### Google Maps Green Lake Park & Ride to Suiattle Trailhead

#### Drive 102 miles, 2 h 42 min



Map data 02020 Google 10 mi L

via I-5 N and WA-530 E/State Rte 2 h 42 min 530 NE 102 miles

via I-5 N

3 h 14 min









### Google Maps Green Lake Park & Ride to Stevens Pass, U.S. 2, Skykomish, WA

Drive 82.7 miles, 1 h 33 min



via US-2 1 h 33 min Fastest route, the usual traffic 82.7 miles

**Explore Stevens Pass** 











# DAY 1 SUIATTLE RIVER TO VISTA CREEK

9/12/2015

























# DAY 2 VISTA CREEK TO MICA LAKE

9/13/2015





































## DAY 3 MICA LAKE TO TRAILSIDE CREEK

9/14/2015













































## DAY 4 TRAILSIDE CREEK TO PASS CREEK

9/15/2015





























































## DAY 5 PASS CREEK TO LAKE JANUS

9/16/2015















































## DAY 6 LAKE JANUS TO STEVENS PASS

9/17/2015





















| Prepared                                                                                   |                              | 9/11/2015 |                  |     |                                  |                 |                                            |
|--------------------------------------------------------------------------------------------|------------------------------|-----------|------------------|-----|----------------------------------|-----------------|-------------------------------------------