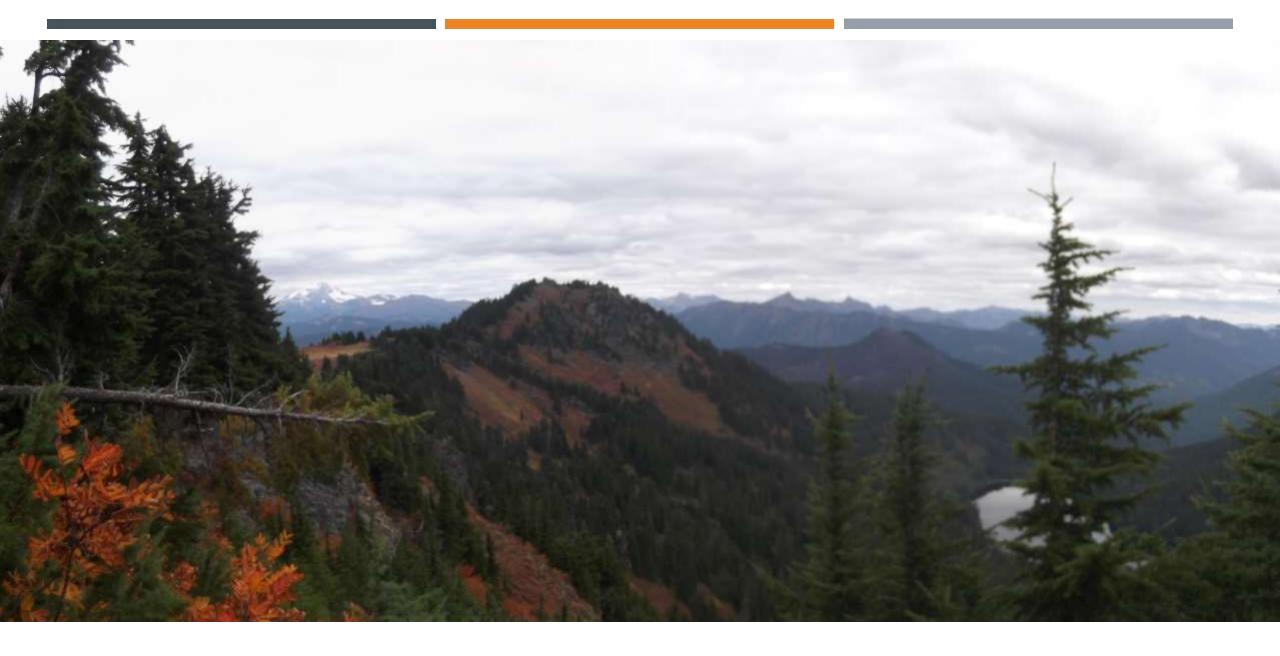

## PROS AND CONS

- PROS
- Relatively easy access
- Well maintained PCT trail
- Multiple campsite options
- Awesome scenery
- Opportunity to meet thru-hikers

- CONS
- Rough road that is occasionally closed
- Trees across trail especially Suiattle Trail
- Campsites can be full
- Very remote