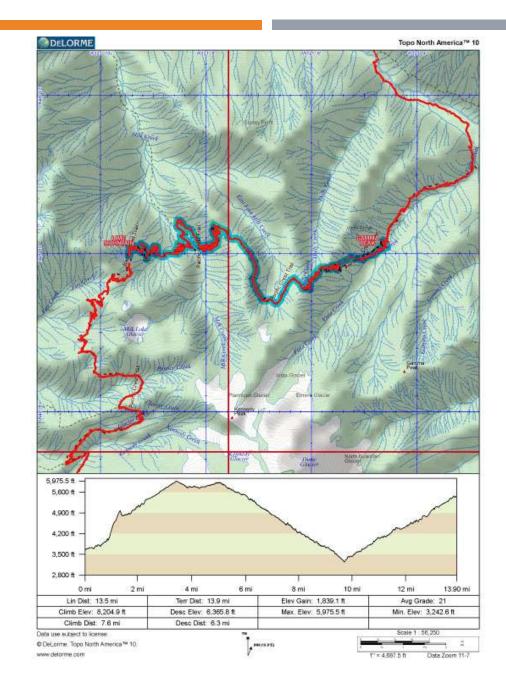

## DAY 6 LAKE JANUS TO STEVENS PASS

9/17/2015

| Prepared                                                                                   |                              | 9/11/2015 |                  |     |                                  |                 |                                            |
|--------------------------------------------------------------------------------------------|------------------------------|-----------|------------------|-----|----------------------------------|-----------------|--------------------------------------------|
| Description                                                                                | PCT Mileage per<br>Half Mile | Elevation | Cumulative Miles |     | Campsite<br>number -<br>Option C | Day of the Week | Miles since last<br>campsite -<br>option C |
| Drive from Seattle to end of                                                               |                              |           |                  |     |                                  |                 |                                            |
| Sulattle River Road<br>Lots of water along Sulattle                                        |                              | 1572      |                  |     |                                  |                 |                                            |
| River Trail, per 9/2/2015<br>WTA report                                                    |                              |           |                  |     |                                  |                 |                                            |
| Campsite                                                                                   | 2538                         |           |                  |     |                                  |                 |                                            |
| Water - Dolly Creek                                                                        | 2538                         |           |                  |     |                                  |                 |                                            |
| Vista Creek Camp - water                                                                   | 2533                         |           |                  |     |                                  | 1 Saturday      | 16                                         |
| Milk Creek camp - no water                                                                 |                              |           |                  |     |                                  |                 |                                            |
| Vista Ridge top                                                                            | 2528                         | 5600      | 21               |     |                                  |                 |                                            |
| East Fork Milk Creek -<br>Water                                                            | 2528                         | 5758      | 21               | 6   | K.                               |                 |                                            |
| Creek                                                                                      | 2528                         | 5785      | 21               |     |                                  |                 |                                            |
| Campsite (dry camp; get<br>water at 2528)                                                  | 2526                         | 5575      | 23               | di. |                                  |                 |                                            |
| Cross Milk Creek on bridge<br>- water                                                      | 2522                         | 3355      | 27               | 2   | ê                                |                 |                                            |
| - water<br>Large Creek - water                                                             | 2520                         |           |                  |     |                                  |                 |                                            |
| Large stream, campsite                                                                     |                              |           |                  |     |                                  |                 |                                            |
| nearby - water                                                                             | 2519                         | 5161      | 30               |     |                                  |                 |                                            |
| Mica Lake - campsites-<br>water                                                            | 2518                         | 5455      | 31               | 3   |                                  | 2 Sunday        | 15                                         |
| Fire Creek Pass                                                                            | 2517.5                       | 6300      | 31.5             |     |                                  |                 |                                            |
| Cross Fire Creek - water                                                                   | 2515                         | 5279      | 34               | 3   | É                                |                 |                                            |
| Campaites, shortly after<br>cross Glacier Creek - water                                    | 2512                         | 5294      | 37               | 3   | Š                                |                 |                                            |
| Several campsites, short<br>distance after fording a<br>large stream, near Sitkum<br>Creek | 2509                         |           |                  |     |                                  |                 |                                            |
| Stream, small wooden<br>bridge - water                                                     | 2508                         |           | 41               |     |                                  |                 |                                            |
| onage - water<br>Water                                                                     | 2507                         |           |                  |     |                                  |                 |                                            |
|                                                                                            | 2507                         |           | 44               |     |                                  |                 |                                            |
| Ford large stream<br>Large creek, wooden<br>bridge, campaites nearby -                     |                              |           |                  |     |                                  |                 |                                            |
| water                                                                                      | 2504                         |           |                  |     |                                  |                 |                                            |
| Campsite and water                                                                         | 2503                         |           |                  |     | 3                                | 3 Monday        | 15                                         |
| Red Pass                                                                                   | 2502                         |           |                  |     |                                  |                 |                                            |
| Small seasonal stream                                                                      | 2500                         |           | 49               |     |                                  |                 |                                            |
| White Pass                                                                                 | 2499                         | 5843      | 50               | 65  |                                  |                 |                                            |
| Reflection Pond -<br>campsite.only sludgy water<br>per 8/8/15 report                       | 2498                         | 5588      | 51               |     |                                  |                 |                                            |
| Indian Pass, campsite (no water)                                                           | 2496                         | 4976      | 53               | É   |                                  |                 |                                            |
| Side trail to Kodak Peak                                                                   | 2495                         |           |                  |     |                                  |                 |                                            |
| Dishpan Gap                                                                                | 2493                         |           |                  |     |                                  |                 |                                            |
| Wards Pass, campsite (no                                                                   |                              |           |                  |     |                                  |                 |                                            |
| water)<br>Lake Sally Ann, campsite,                                                        | 2492                         |           | 57               |     |                                  |                 |                                            |
| toliet - water                                                                             | 2491                         |           |                  |     | l.                               |                 |                                            |
| Cady Pass<br>Base Crook compete tolics                                                     | 2487                         | 4165      | 62               |     |                                  |                 |                                            |
| Pass Creek,campsite, toliet<br>- water                                                     | 2487                         | 4836      | 62               | . 7 |                                  | 4 Tuesday       | 16                                         |
| Large campaite, seasonal<br>stream                                                         | 2484                         | 4777      | 65               | ii. |                                  |                 |                                            |
| Pear Lake campsite; water,<br>next water Lake Janus                                        | 2480                         | 4836      | 69               | 9   |                                  |                 |                                            |
| Wenatchee Pass                                                                             | 2479                         | 4245      | 70               |     |                                  |                 |                                            |

| Grizzty Peak                                                              | 2476 | 5582 | 73 |   |   |           |     |
|---------------------------------------------------------------------------|------|------|----|---|---|-----------|-----|
| Lake Janus campsite and<br>loilet, water                                  | 2471 | 4148 | 78 | 6 | 5 | Wednesday | S16 |
| Lake Valhalla campsite,<br>iol's of water sources here<br>to Stevens Pass | 2467 | 4906 | 82 |   |   |           |     |
| Nason Creek, water                                                        | 2465 | 4219 | 84 | 2 |   |           |     |
| Creek, water                                                              | 2463 | 3909 | 86 |   |   |           |     |
| Stevens Pass                                                              | 2462 | 4031 | 87 |   |   | Thursday  |     |
| olicyclia Pass                                                            | 2402 | 4031 | 67 |   |   | Titursuay | 8   |
|                                                                           |      |      |    |   |   |           |     |
|                                                                           |      |      |    |   |   |           |     |
|                                                                           |      |      |    |   |   |           |     |
|                                                                           |      |      |    |   |   |           |     |
|                                                                           |      |      |    |   |   |           |     |
|                                                                           |      |      |    |   |   |           |     |
|                                                                           |      |      |    |   |   |           |     |
|                                                                           |      |      |    |   |   |           |     |
|                                                                           |      |      |    |   |   |           |     |
|                                                                           |      |      |    |   |   |           |     |
|                                                                           |      |      |    |   |   |           |     |
|                                                                           |      |      |    |   |   |           |     |
|                                                                           |      |      |    |   |   |           |     |
|                                                                           |      |      |    |   |   |           |     |
|                                                                           |      |      |    |   |   |           |     |
|                                                                           |      |      |    |   |   |           |     |
|                                                                           |      |      |    |   |   |           |     |
|                                                                           |      |      |    |   |   |           |     |
|                                                                           |      |      |    |   |   |           |     |
|                                                                           |      |      |    |   |   |           |     |
|                                                                           |      |      |    |   |   |           |     |
|                                                                           |      |      |    |   |   |           |     |
|                                                                           |      |      |    |   |   |           |     |
|                                                                           |      |      |    |   |   |           |     |