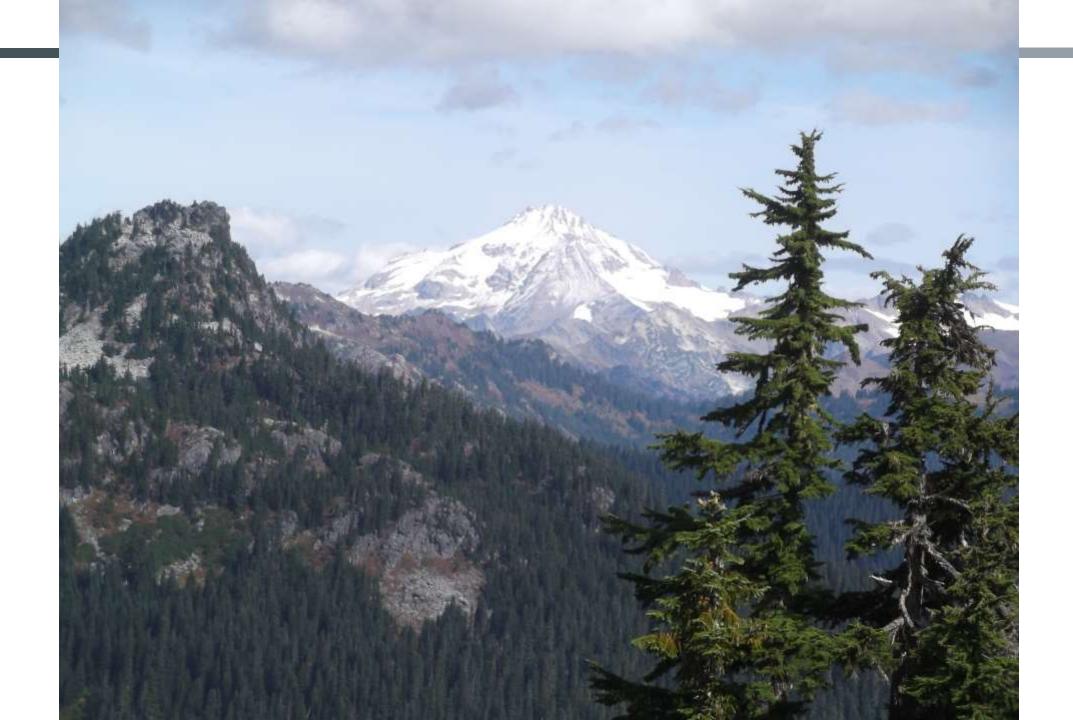

ailhead

#### Drive 102 miles, 2 h 42 min



Map data 02020 Google 10 mi L

via I-5 N and WA-530 E/State Rte 2 h 42 min 530 NE 102 miles

via I-5 N

3 h 14 min









### Google Maps Green Lake Park & Ride to Stevens Pass, U.S. 2, Skykomish, WA

Drive 82.7 miles, 1 h 33 min



via US-2 1 h 33 min Fastest route, the usual traffic 82.7 miles

**Explore Stevens Pass** 











# DAY 1 SUIATTLE RIVER TO VISTA CREEK

9/12/2015

























# DAY 2 VISTA CREEK TO MICA LAKE

9/13/2015





































## DAY 3 MICA LAKE TO TRAILSIDE CREEK

9/14/2015













































## DAY 4 TRAILSIDE CREEK TO PASS CREEK

9/15/2015





























































## DAY 5 PASS CREEK TO LAKE JANUS

9/16/2015















































## DAY 6 LAKE JANUS TO STEVENS PASS

9/17/2015





















| Prepared                                                                                   |                              | 9/11/2015 |                  |     |                                  |                 |                                            |
|--------------------------------------------------------------------------------------------|------------------------------|-----------|------------------|-----|----------------------------------|-----------------|--------------------------------------------|
| Description                                                                                | PCT Mileage per<br>Half Mile | Elevation | Cumulative Miles |     | Campsite<br>n