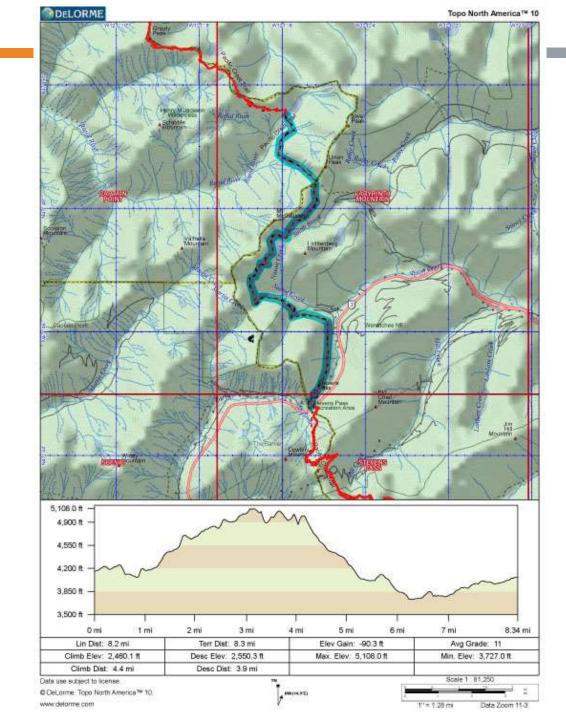

## DAY 5 PASS CREEK TO LAKE JANUS

9/16/2015

## DAY 6 LAKE JANUS TO STEVENS PASS

9/17/2015

| Prepared                                                                                   |                              | 9/11/2015 |                  |     |                                  |                 |                                            |
|--------------------------------------------------------------------------------------------|------------------------------|-----------|------------------|-----|----------------------------------|-----------------|--------------------------------------------|
| Description                                                                                | PCT Mileage per<br>Half Mile | Elevation | Cumulative Miles |     | Campsite<br>number -<br>Option C | Day of the Week | Miles since last<br>campsite -<br>option C |
| Drive from Seattle to end of                                                               |                              |           |                  |     |                                  |                 |                                            |
| Sulattle River Road<br>Lots of water along Sulattle                                        |                              | 1572      |                  |     |                                  |                 |                                            |
| River Trail, per 9/2/2015<br>WTA report                                                    |                              |           |                  |     |                                  |                 |                                            |
| Campsite                                                                                   | 2538                         |           |                  |     |                                  |                 |                                            |
| Water - Dolly Creek                                                                        | 2538                         |           |                  |     |                                  |                 |                                            |
| Vista Creek Camp - water                                                                   | 2533                         |           |                  |     |                                  | 1 Saturday      | 16                                         |
| Milk Creek camp - no water                                                                 |                              |           |                  |     |                                  |                 |                                            |
| Vista Ridge top                                                                            | 2528                         | 5600      | 21               |     |                                  |                 |                                            |
| East Fork Milk Creek -<br>Water                                                            | 2528                         | 5758      | 21               | 6   | K.                               |                 |                                            |
| Creek                                                                                      | 2528                         | 5785      | 21               |     |                                  |                 |                                            |
| Campsite (dry camp; get<br>water at 2528)                                                  | 2526                         | 5575      | 23               | di. |                                  |                 |                                            |
| Cross Milk Creek on bridge<br>- water                                                      | 2522                         | 3355      | 27               | 2   | ê                                |                 |                                            |
| - water<br>Large Creek - water                                                             | 2520                         |           |                  |     |                                  |                 |                                            |
| Large stream, campsite                                                                     |                              |           |                  |     |                                  |                 |                                            |
| nearby - water                                                                             | 2519                         | 5161      | 30               |     |                                  |                 |                                            |
| Mica Lake - campsites-<br>water                                                            | 2518                         | 5455      | 31               | 3   |                                  | 2 Sunday        | 15                                         |
| Fire Creek Pass                                                                            | 2517.5                       | 6300      | 31.5             |     |                                  |                 |                                            |
| Cross Fire Creek - water                                                                   | 2515                         | 5279      | 34               | 3   | É                                |                 |                                            |
| Campaites, shortly after<br>cross Glacier Creek - water                                    | 2512                         | 5294      | 37               | 3   | Š                                |                 |                                            |
| Several campsites, short<br>distance after fording a<br>large stream, near Sitkum<br>Creek | 2509                         |           |                  |     |                                  |                 |                                            |
| Stream, small wooden<br>bridge - water                                                     | 2508                         |           | 41               |     |                                  |                 |                                            |
| onage - water<br>Water                                                                     | 2507                         |           |                  |     |                                  |                 |                                            |
|                                                                                            | 2507                         |           | 44               |     |                                  |                 |                                            |
| Ford large stream<br>Large creek, wooden<br>bridge, campaites nearby -                     |                              |           |                  |     |                                  |                 |                                            |
| water                                                                                      | 2504                         |           |                  |     |                                  |                 |                                            |
| Campsite and water                                                                         | 2503                         |           |                  |     | 3                                | 3 Monday        | 15                                         |
| Red Pass                                                                                   | 2502                         |           |                  |     |                                  |                 |                                            |
| Small seasonal stream                                                                      | 2500                         |           | 49               |     |                                  |                 |                                            |
| White Pass                                                                                 | 2499                         | 5843      | 50               | 65  |                                  |                 |                                            |
| Reflection Pond -<br>campsite.only sludgy water<br>per 8/8/15 report                       | 2498                         | 5588      | 51               |     |                                  |                 |                                            |
| Indian Pass, campsite (no water)                                                           | 2496                         | 4976      | 53               | É   |                                  |                 |                                            |
| Side trail to Kodak Peak                                                                   | 2495                         |           |                  |     |                                  |                 |                                            |
| Dishpan Gap                                                                                | 2493                         |           |                  |     |                                  |                 |                                            |
| Wards Pass, campsite (no                                                                   |                              |           |                  |     |                                  |                 |                                            |
| water)<br>Lake Sally Ann, campsite,                                                        | 2492                         |           | 57               |     |                                  |                 |                                            |
| toliet - water                                                                             | 2491                         |           |                  |     | l.                               |                 |                                            |
| Cady Pass<br>Base Crook compete tolics                                                     | 2487                         | 4165      | 62               |     |                                  |                 |                                            |
| Pass Creek,campsite, toliet<br>- water                                                     | 2487                         | 4836      | 62               | . 7 |                                  | 4 Tuesday       | 16                                         |
| Large campaite, seasonal<br>stream                                                         | 2484                         | 4777      | 65               | ii. |                                  |                 |                                            |
| Pear Lake campsite; water,<br>next water Lake Janus                                        | 2480                         | 4836      | 69               | 9   |                                  |                 |                                            |
| Wenatchee Pass                                                                             | 2479                         | 4245      | 70               |     |                                  |                 |                                            |

| Grizzty Peak                                                              | 2476 | 5582 | 73 |   |   |           |     |
|---------------------------------------------------------------------------|------|------|----|---|---|-----------|-----|
| Lake Janus campsite and<br>loilet, water                                  | 2471 | 4148 | 78 | 6 | 5 | Wednesday | S16 |
| Lake Valhalla campsite,<br>iol's of water sources here<br>to Stevens Pass | 2467 | 4906 | 82 |   |   |           |     |
| Nason Creek, water                                                        | 2465 | 4219 | 84 | 2 |   |           |     |
| Creek, water                                                              | 2463 | 3909 | 86 |   |   |           |     |
| Stevens Pass                                                              | 2462 | 4031 | 87 |   |   | Thursday  |     |
| olicyclia Pass                                                            | 2402 | 4031 | 67 |   |   | Titursuay | 8   |
|                                                                           |      |      |    |   |   |           |     |
|                                                                           |      |      |    |   |   |           |     |
|                                                                           |      |      |    |   |   |           |     |
|                                                                           |      |      |    |   |   |           |     |
|                                                                           |      |      |    |   |   |           |     |
|                                                                           |      |      |    |   |   |           |     |
|                                                                           |      |      |    |   |   |           |     |
|                                                                           |      |      |    |   |   |           |     |
|                                                                           |      |      |    |   |   |           |     |
|                                                                           |      |      |    |   |   |           |     |
|                                                                           |      |      |    |   |   |           |     |
|                                                                           |      |      |    |   |   |           |     |
|                                                                           |      |      |    |   |   |           |     |
|                                                                           |      |      |    |   |   |           |     |
|                                                                           |      |      |    |   |   |           |     |
|                                                                           |      |      |    |   |   |           |     |
|                                                                           |      |      |    |   |   |           |     |
|                                                                           |      |      |    |   |   |           |     |
|                                                                           |      |      |    |   |   |           |     |
|                                                                           |      |      |    |   |   |           |     |
|                                                                           |      |      |    |   |   |           |     |
|                                                                           |      |      |    |   |   |           |     |
|                                                                           |      |      |    |   |   |           |     |
|                                                                           |      |      |    |   |   |           |     |