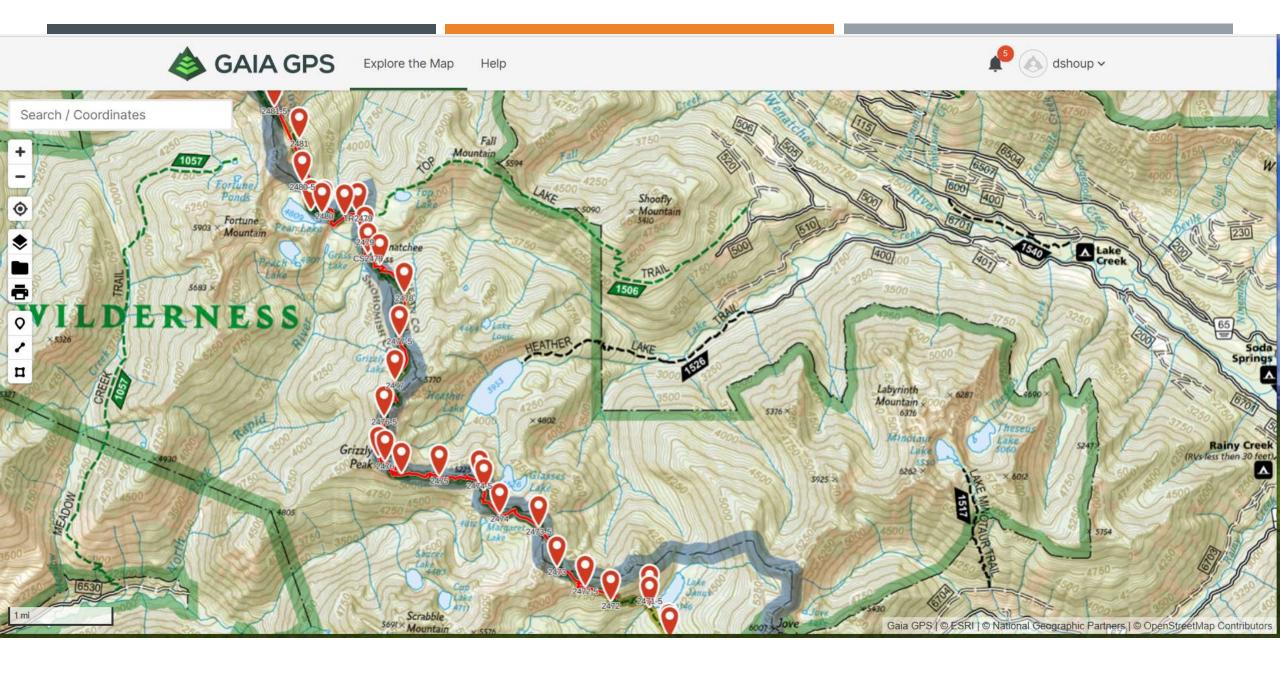

# DAY 1 SUIATTLE RIVER TO VISTA CREEK

9/12/2015

# DAY 2 VISTA CREEK TO MICA LAKE

9/13/2015

## DAY 3 MICA LAKE TO TRAILSIDE CREEK

9/14/2015

## DAY 4 TRAILSIDE CREEK TO PASS CREEK

9/15/2015

## DAY 5 PASS CREEK TO LAKE JANUS

9/16/2015

## DAY 6 LAKE JANUS TO STEVENS PASS

9/17/2015

| Prepared                                                                                   |                              | 9/11/2015 |                  |     |                                  |                 |                                            |
|--------------------------------------------------------------------------------------------|------------------------------|-----------|------------------|-----|----------------------------------|-----------------|--------------------------------------------|
| Description                                                                                | PCT Mileage per<br>Half Mile | Elevation | Cumulative Miles |     | Campsite<br>number -<br>Option C | Day of the Week | Miles since last<br>campsite -<br>option C |
| Drive from Seattle to end of                                                               |                              |           |                  |     |                                  |                 |                                            |
| Sulattle River Road<br>Lots of water along Sulattle                                        |                              | 1572      |                  |     |                                  |                 |                                            |
| River Trail, per 9/2/2015<br>WTA report                                                    |                              |           |                  |     |                                  |                 |                                            |
| Campsite                                                                                   | 2538                         |           |                  |     |                                  |                 |                                            |
| Water - Dolly Creek                                                                        | 2538                         |           |                  |     |                                  |                 |                                            |
| Vista Creek Camp - water                                                                   | 2533                         |           |                  |     |                                  | 1 Saturday      | 16                                         |
| Milk Creek camp - no water                                                                 |                              |           |                  |     |                                  |                 |                                            |
| Vista Ridge top                                                                            | 2528                         | 5600      | 21               |     |                                  |                 |                                            |
| East Fork Milk Creek -<br>Water                                                            | 2528                         | 5758      | 21               | 6   | K.                               |                 |                                            |
| Creek                                                                                      | 2528                         | 5785      | 21               |     |                                  |                 |                                            |
| Campsite (dry camp; get<br>water at 2528)                                                  | 2526                         | 5575      | 23               | di. |                                  |                 |                                            |
| Cross Milk Creek on bridge<br>- water                                                      | 2522                         | 3355      | 27               | 2   | ê                                |                 |                                            |
| - water<br>Large Creek - water                                                             | 2520                         |           |                  |     |                                  |                 |                                            |
| Large stream, campsite                                                                     |                              |           |                  |     |                                  |                 |                                            |
| nearby - water                                                                             | 2519                         | 5161      | 30               |     |                                  |                 |                                            |
| Mica Lake - campsites-<br>water                                                            | 2518                         | 5455      | 31               | 3   |                                  | 2 Sunday        | 15                                         |
| Fire Creek Pass                                                                            | 2517.5                       | 6300      | 31.5             |     |                                  |                 |                                            |
| Cross Fire Creek - water                                                                   | 2515                         | 5279      | 34               | 3   | É                                |                 |                                            |
| Campaites, shortly after<br>cross Glacier Creek - water                                    | 2512                         | 5294      | 37               | 3   | Š                                |                 |                                            |
| Several campsites, short<br>distance after fording a<br>large stream, near Sitkum<br>Creek | 2509                         |           |                  |     |                                  |                 |                                            |
| Stream, small wooden<br>bridge - water                                                     | 2508                         |           | 41               |     |                                  |                 |                                            |
| onage - water<br>Water                                                                     | 2507                         |           |                  |     |                                  |                 |                                            |
|                                                                                            | 2507                         |           | 44               |     |                                  |                 |                                            |
| Ford large stream<br>Large creek, wooden<br>bridge, campaites nearby -                     |                              |           |                  |     |                                  |                 |                                            |
| water                                                                                      | 2504                         |           |                  |     |                                  |                 |                                            |
| Campsite and water                                                                         | 2503                         |           |                  |     | 3                                | 3 Monday        | 15                                         |
| Red Pass                                                                                   | 2502                         |           |                  |     |                                  |                 |                                            |
| Small seasonal stream                                                                      | 2500                         |           | 49               |     |                                  |                 |                                            |
| White Pass                                                                                 | 2499                         | 5843      | 50               | 65  |                                  |                 |                                            |
| Reflection Pond -<br>campsite.only sludgy water<br>per 8/8/15 report                       | 2498                         | 5588      | 51               |     |                                  |                 |                                            |
| Indian Pass, campsite (no water)                                                           | 2496                         | 4976      | 53               | É   |                                  |                 |                                            |
| Side trail to Kodak Peak                                                                   | 2495                         |           |                  |     |                                  |                 |                                            |
| Dishpan Gap                                                                                | 2493                         |           |                  |     |                                  |                 |                                            |
| Wards Pass, campsite (no                                                                   |                              |           |                  |     |                                  |                 |                                            |
| water)<br>Lake Sally Ann, campsite,                                                        | 2492                         |           | 57               |     |                                  |                 |                                            |
| toliet - water                                                                             | 2491                         |           |                  |     | l.                               |                 |                                            |
| Cady Pass<br>Base Crook compete tolics                                                     | 2487                         | 4165      | 62               |     |                                  |                 |                                            |
| Pass Creek,campsite, toliet<br>- water                                                     | 2487                         | 4836      | 62               | . 7 |                                  | 4 Tuesday       | 16                                         |
| Large campaite, seasonal<br>stream                                                         | 2484                         | 4777      | 65               | ii. |                                  |                 |                                            |
| Pear Lake campsite; water,<br>next water Lake Janus                                        | 2480                         | 4836      | 69               | 9   |                                  |                 |                                            |
| Wenatchee Pass                                                                             | 2479                         | 4245      | 70               |     |                                  |                 |                                            |