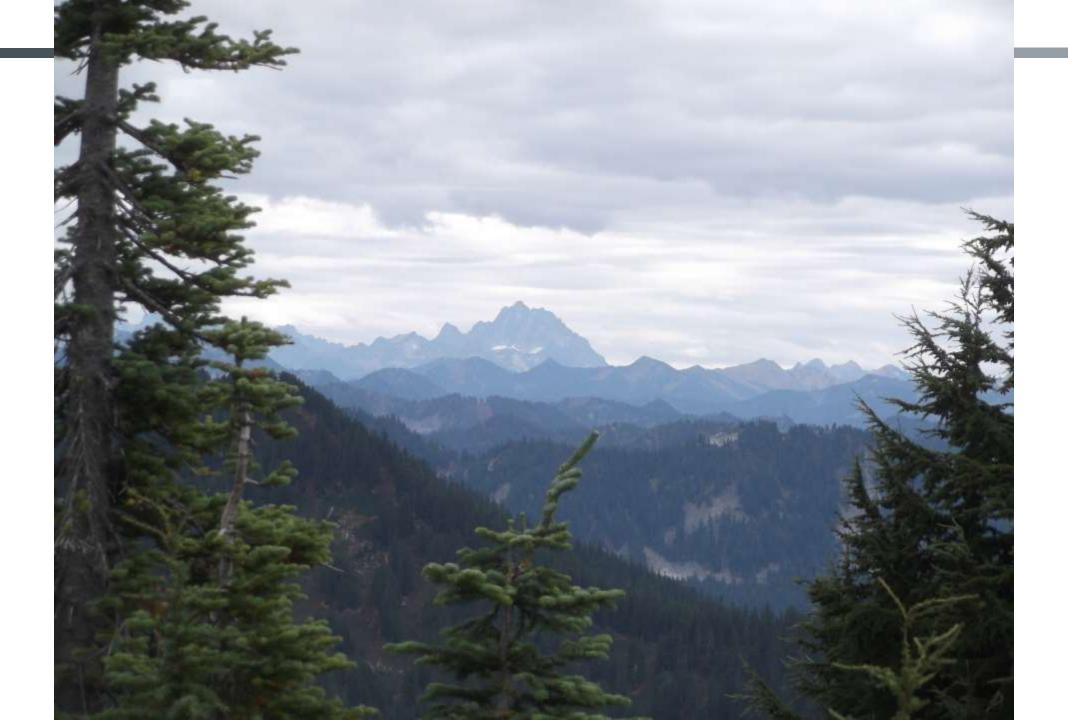

## PROS AND CONS

- PROS
- Relatively easy access
- Well maintained PCT trail
- Multiple campsite options
- Awesome scenery
- Opportunity to meet thru-hikers

- CONS
- Rough road that is occasionally closed
- Trees across trail especially Suiattle Trail
- Campsites can be full
- Very remote