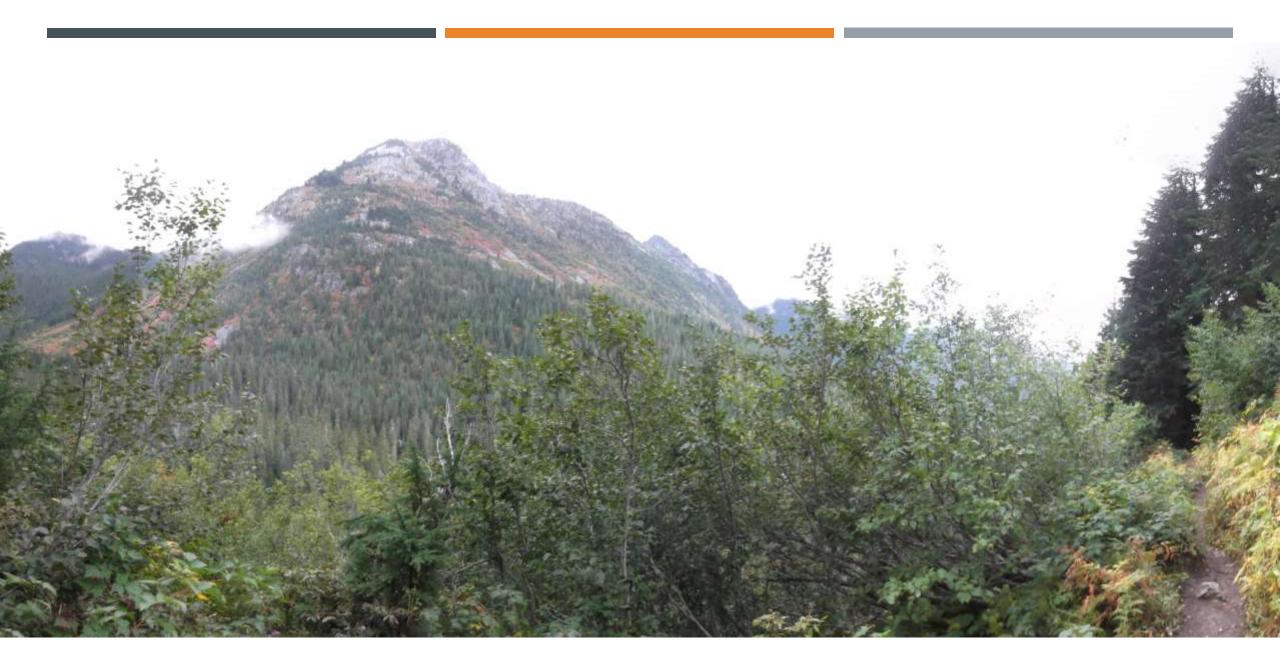

# DAY 1 SUIATTLE RIVER TO VISTA CREEK

9/12/2015

## PROS AND CONS

- PROS
- Relatively easy access
- Well maintained PCT trail
- Multiple campsite options
- Awesome scenery
- Opportunity to meet thru-hikers

- CONS
- Rough road that is occasionally closed
- Trees across trail especially Suiattle Trail
- Campsites can be full
- Very remote