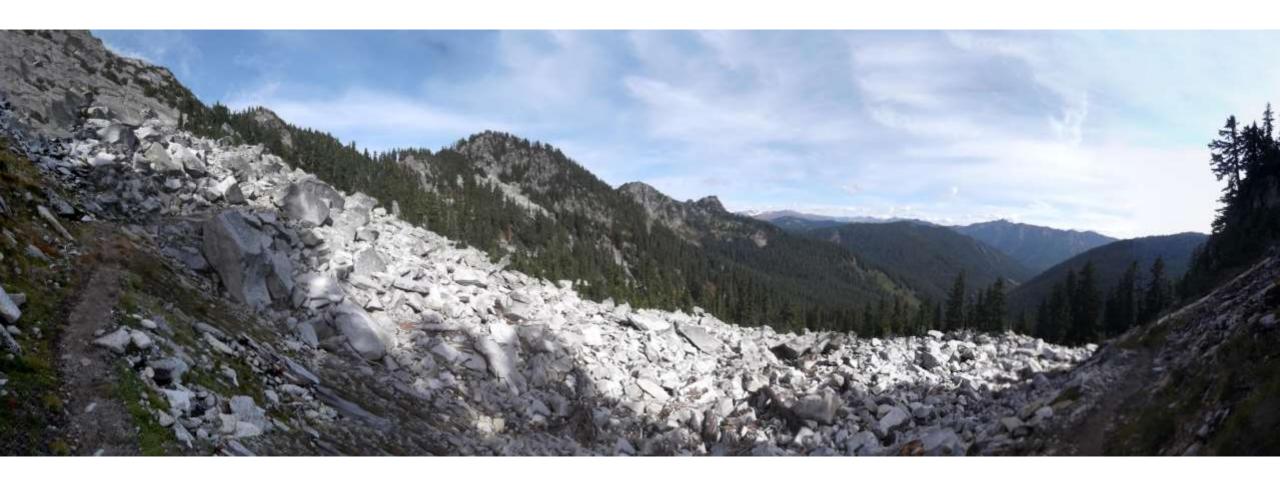

Trailhead

#### Drive 102 miles, 2 h 42 min



Map data 02020 Google 10 mi L

via I-5 N and WA-530 E/State Rte 2 h 42 min 530 NE 102 miles

via I-5 N

3 h 14 min









### Google Maps Green Lake Park & Ride to Stevens Pass, U.S. 2, Skykomish, WA

Drive 82.7 miles, 1 h 33 min



via US-2 1 h 33 min Fastest route, the usual traffic 82.7 miles

**Explore Stevens Pass** 











# DAY 1 SUIATTLE RIVER TO VISTA CREEK

9/12/2015

























# DAY 2 VISTA CREEK TO MICA LAKE

9/13/2015





































## DAY 3 MICA LAKE TO TRAILSIDE CREEK

9/14/2015













































## DAY 4 TRAILSIDE CREEK TO PASS CREEK

9/15/2015





























































## DAY 5 PASS CREEK TO LAKE JANUS

9/16/2015















































## DAY 6 LAKE JANUS TO STEVENS PASS

9/17/2015





















| Prepared                                                                                   |                              | 9/11/2015 |                  |     |                                  |                 |                                            |
|--------------------------------------------------------------------------------------------|------------------------------|-----------|------------------|-----|----------------------------------|-----------------|--------------------------------------------|
| Description                                                                                | PCT Mileage per<br>Half Mile | Elevation | Cumulative Miles |     | Campsite<br