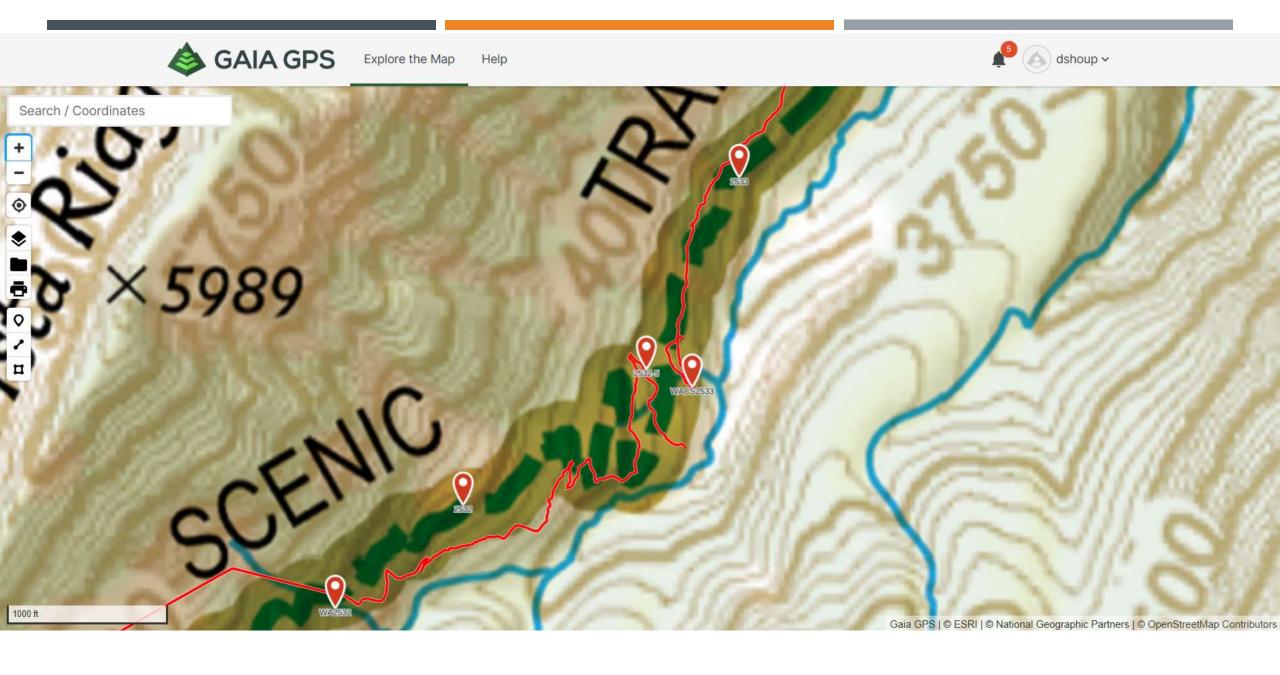

### Google Maps Green Lake Park & Ride to Suiattle Trailhead

#### Drive 102 miles, 2 h 42 min



Map data 02020 Google 10 mi L

via I-5 N and WA-530 E/State Rte 2 h 42 min 530 NE 102 miles

via I-5 N

3 h 14 min









### Google Maps Green Lake Park & Ride to Stevens Pass, U.S. 2, Skykomish, WA

Drive 82.7 miles, 1 h 33 min



via US-2 1 h 33 min Fastest route, the usual traffic 82.7 miles

**Explore Stevens Pass** 











# DAY 1 SUIATTLE RIVER TO VISTA CREEK

9/12/2015

























# DAY 2 VISTA CREEK TO MICA LAKE

9/13/2015





































## DAY 3 MICA LAKE TO TRAILSIDE CREEK

9/14/2015













































## DAY 4 TRAILSIDE CREEK TO PASS CREEK

9/15/2015





























































## DAY 5 PASS CREEK TO LAKE JANUS

9/16/2015















































## DAY 6 LAKE JANUS TO STEVENS PASS

9/17/2015





















| Prepared                                                                                   |                              | 9/11/2015 |                  |     |                                  |                 |                                            |
|----------------