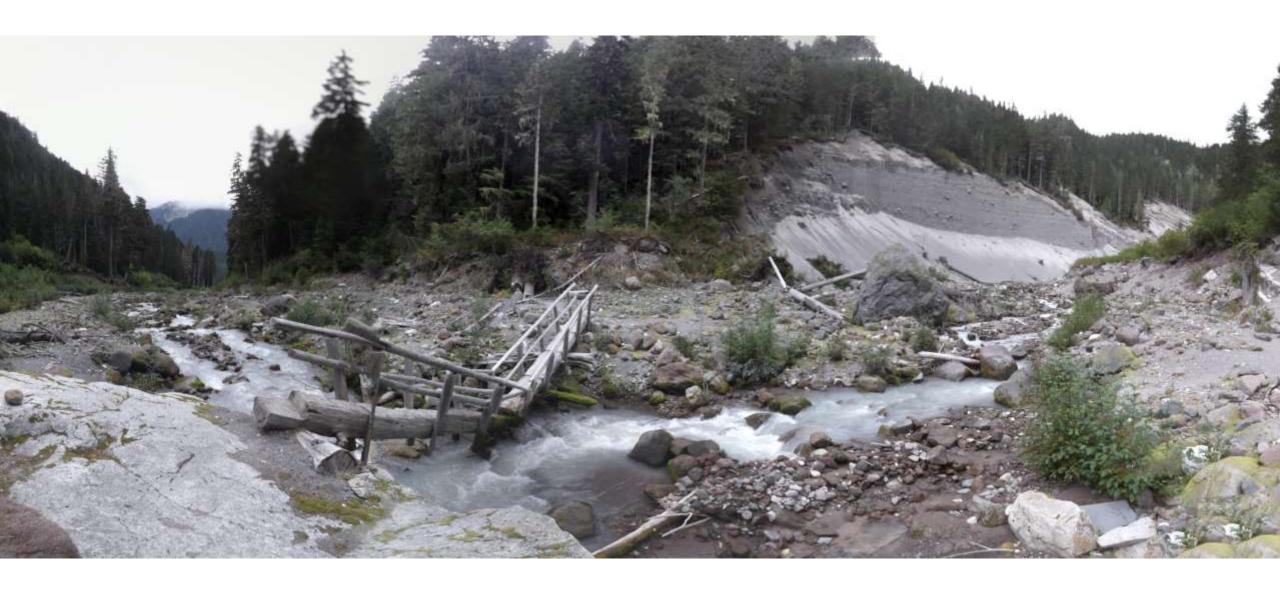

### Google Maps Green Lake Park & Ride to Suiattle Trailhead

#### Drive 102 miles, 2 h 42 min



Map data 02020 Google 10 mi L

via I-5 N and WA-530 E/State Rte 2 h 42 min 530 NE 102 miles

via I-5 N

3 h 14 min









### Google Maps Green Lake Park & Ride to Stevens Pass, U.S. 2, Skykomish, WA

Drive 82.7 miles, 1 h 33 min



via US-2 1 h 33 min Fastest route, the usual traffic 82.7 miles

**Explore Stevens Pass** 











# DAY 1 SUIATTLE RIVER TO VISTA CREEK

9/12/2015

























# DAY 2 VISTA CREEK TO MICA LAKE

9/13/2015





































## DAY 3 MICA LAKE TO TRAILSIDE CREEK

9/14/2015













































## DAY 4 TRAILSIDE CREEK TO PASS CREEK

9/15/2015





























































## DAY 5 PASS CREEK TO LAKE JANUS

9/16/2015















































## DAY 6 LAKE JANUS TO STEVENS PASS

9/17/2015





















| Prepared                                                                                   |                              | 9/11/2015 |                  |     |                                  |                 |                                            |
|--------------------------------------------------------------------------------------------|------------------------------|-----------|------------------|-----|----------------------------------|-----------------|---------------------------------------