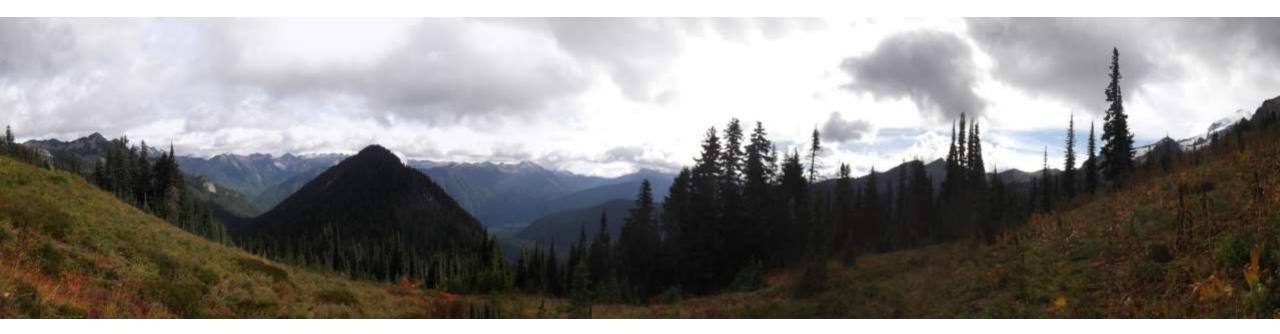

## PROS AND CONS

- PROS
- Relatively easy access
- Well maintained PCT trail
- Multiple campsite options
- Awesome scenery
- Opportunity to meet thru-hikers

- CONS
- Rough road that is occasionally closed
- Trees across trail especially Suiattle Trail
- Campsites can be full
- Very remote