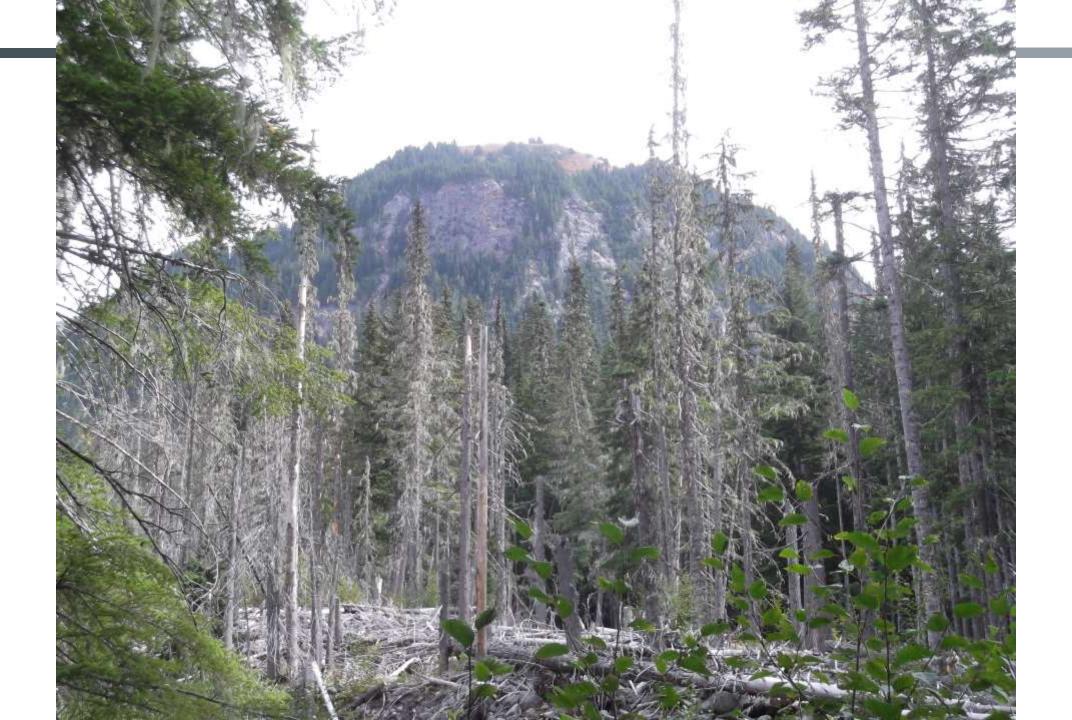

# DAY 1 SUIATTLE RIVER TO VISTA CREEK

9/12/2015

## PROS AND CONS

- PROS
- Relatively easy access
- Well maintained PCT trail
- Multiple campsite options
- Awesome scenery
- Opportunity to meet thru-hikers

- CONS
- Rough road that is occasionally closed
- Trees across trail especially Suiattle Trail
- Campsites can be full
- Very remote