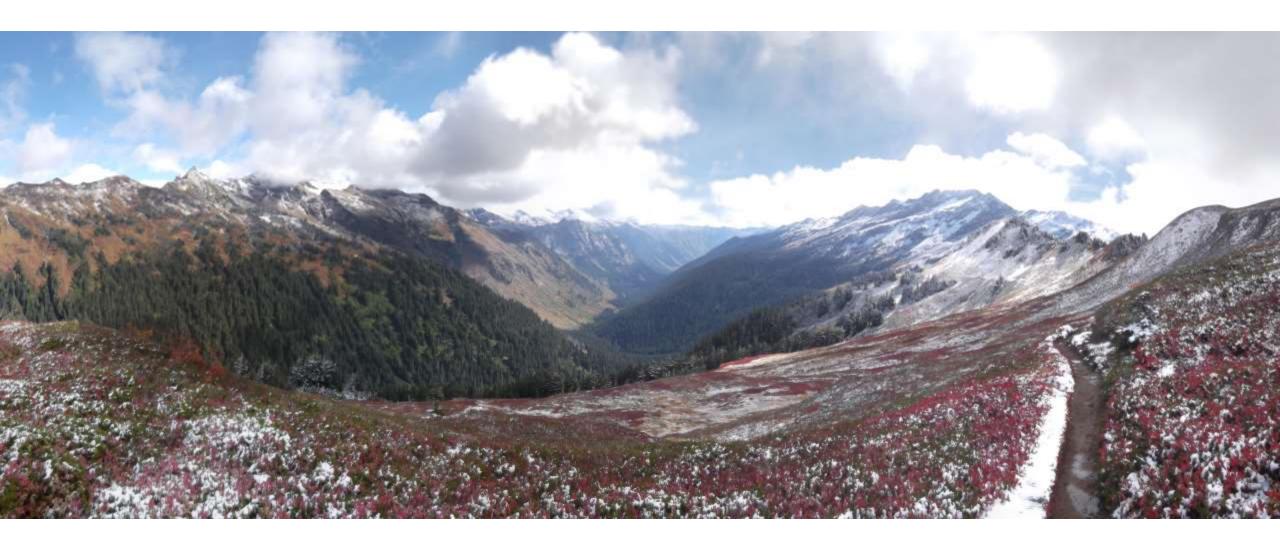

### Google Maps Green Lake Park & Ride to Suiattle Trailhead

#### Drive 102 miles, 2 h 42 min



Map data 02020 Google 10 mi L

via I-5 N and WA-530 E/State Rte 2 h 42 min 530 NE 102 miles

via I-5 N

3 h 14 min









### Google Maps Green Lake Park & Ride to Stevens Pass, U.S. 2, Skykomish, WA

Drive 82.7 miles, 1 h 33 min



via US-2 1 h 33 min Fastest route, the usual traffic 82.7 miles

**Explore Stevens Pass** 











# DAY 1 SUIATTLE RIVER TO VISTA CREEK

9/12/2015

























# DAY 2 VISTA CREEK TO MICA LAKE

9/13/2015





































## DAY 3 MICA LAKE TO TRAILSIDE CREEK

9/14/2015













































## DAY 4 TRAILSIDE CREEK TO PASS CREEK

9/15/2015





























































## DAY 5 PASS CREEK TO LAKE JANUS

9/16/2015















































## DAY 6 LAKE JANUS TO STEVENS PASS

9/17/2015





















| Prepared                                                                                   |                              | 9/11/2015 |                  |     |                                  |                 |                                            |
|--------------------------------------------------------------------------------------------|------------------------------|-----------|------------------|-----|----------------------------------|-----------------|--------------------------------------------|
| Description