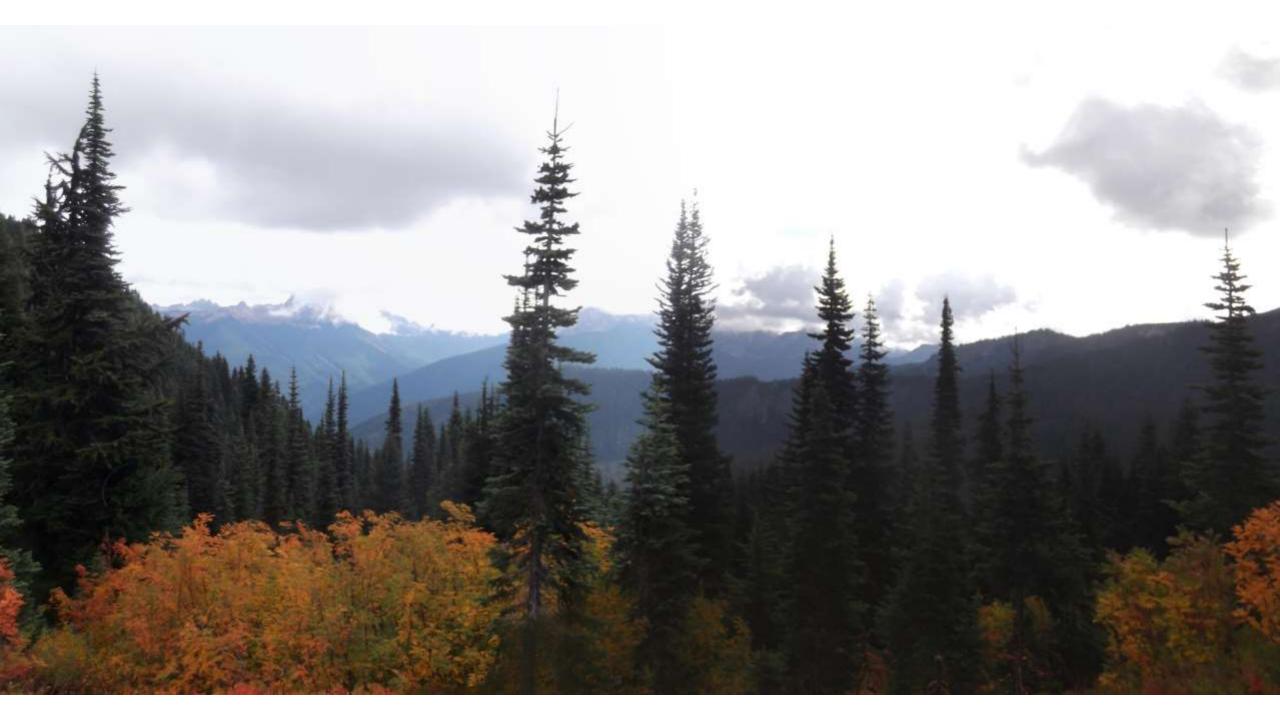

## PROS AND CONS

- PROS
- Relatively easy access
- Well maintained PCT trail
- Multiple campsite options
- Awesome scenery
- Opportunity to meet thru-hikers

- CONS
- Rough road that is occasionally closed
- Trees across trail especially Suiattle Trail
- Campsites can be full
- Very remote