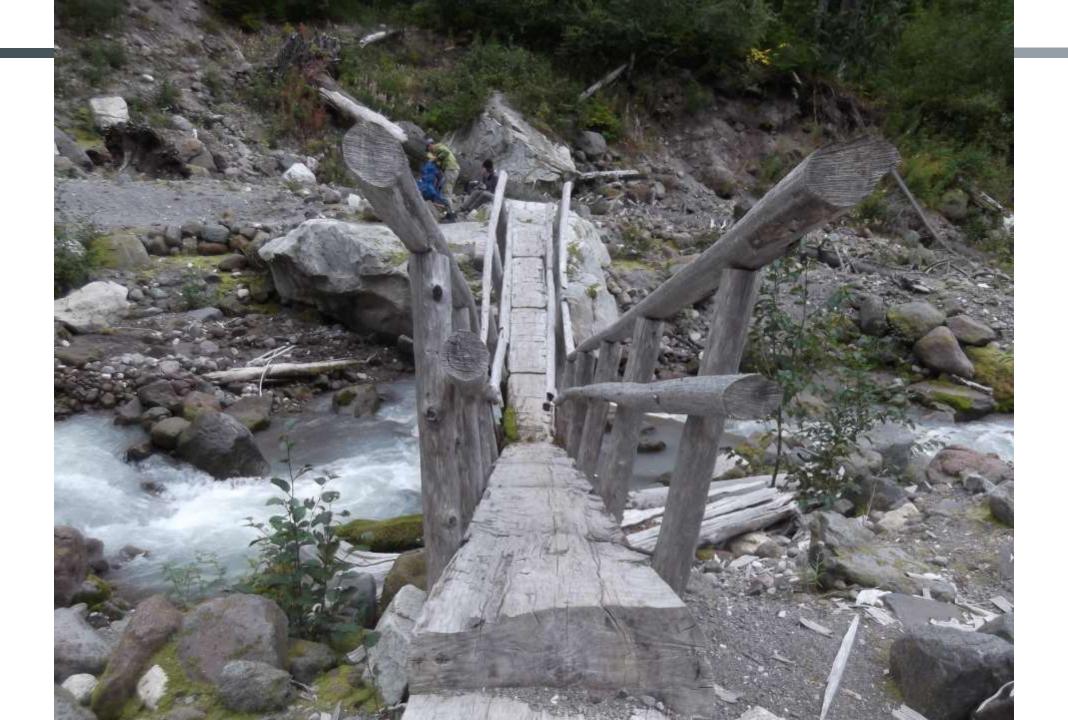

## DAY 6 LAKE JANUS TO STEVENS PASS

9/17/2015

| Prepared                                                                                   |                              | 9/11/2015 |                  |     |                                  |                 |                                            |
|--------------------------------------------------------------------------------------------|------------------------------|-----------|------------------|-----|----------------------------------|-----------------|--------------------------------------------|
| Description                                                                                | PCT Mileage per<br>Half Mile | Elevation | Cumulative Miles |     | Campsite<br>number -<br>Option C | Day of the Week | Miles since last<br>campsite -<br>option C |
| Drive from Seattle to end of                                                               |                              |           |                  |     |                                  |                 |                                            |
| Sulattle River Road<br>Lots of water along Sulattle                                        |                              | 1572      |                  |     |                                  |                 |                                            |
| River Trail, per 9/2/2015<br>WTA report                                                    |                              |           |                  |     |                                  |                 |                                            |
| Campsite                                                                                   | 2538                         |           |                  |     |                                  |                 |                                            |
| Water - Dolly Creek                                                                        | 2538                         |           |                  |     |                                  |                 |                                            |
| Vista Creek Camp - water                                                                   | 2533                         |           |                  |     |                                  | 1 Saturday      | 16                                         |
| Milk Creek camp - no water                                                                 |                              |           |                  |     |                                  |                 |                                            |
| Vista Ridge top                                                                            | 2528                         | 5600      | 21               |     |                                  |                 |                                            |
| East Fork Milk Creek -<br>Water                                                            | 2528                         | 5758      | 21               | 6   | K.                               |                 |                                            |
| Creek                                                                                      | 2528                         | 5785      | 21               |     |                                  |                 |                                            |
| Campsite (dry camp; get<br>water at 2528)                                                  | 2526                         | 5575      | 23               | di. |                                  |                 |                                            |
| Cross Milk Creek on bridge<br>- water                                                      | 2522                         | 3355      | 27               | 2   | ê                                |                 |                                            |
| - water<br>Large Creek - water                                                             | 2520                         |           |                  |     |                                  |                 |                                            |
| Large stream, campsite                                                                     |                              |           |                  |     |                                  |                 |                                            |
| nearby - water                                                                             | 2519                         | 5161      | 30               |     |                                  |                 |                                            |
| Mica Lake - campsites-<br>water                                                            | 2518                         | 5455      | 31               | 3   |                                  | 2 Sunday        | 15                                         |
| Fire Creek Pass                                                                            | 2517.5                       | 6300      | 31.5             |     |                                  |                 |                                            |
| Cross Fire Creek - water                                                                   | 2515                         | 5279      | 34               | 3   | É                                |                 |                                            |
| Campaites, shortly after<br>cross Glacier Creek - water                                    | 2512                         | 5294      | 37               | 3   | Š                                |                 |                                            |
| Several campsites, short<br>distance after fording a<br>large stream, near Sitkum<br>Creek | 2509                         |           |                  |     |                                  |                 |                                            |
| Stream, small wooden<br>bridge - water                                                     | 2508                         |           | 41               |     |                                  |                 |                                            |
| onage - water<br>Water                                                                     | 2507                         |           |                  |     |                                  |                 |                                            |
|                                                                                            | 2507                         |           | 44               |     |                                  |                 |                                            |
| Ford large stream<br>Large creek, wooden<br>bridge, campaites nearby -                     |                              |           |                  |     |                                  |                 |                                            |
| water                                                                                      | 2504                         |           |                  |     |                                  |                 |                                            |
| Campsite and water                                                                         | 2503                         |           |                  |     | 3                                | 3 Monday        | 15                                         |
| Red Pass                                                                                   | 2502                         |           |                  |     |                                  |                 |                                            |
| Small seasonal stream                                                                      | 2500                         |           | 49               |     |                                  |                 |                                            |
| White Pass                                                                                 | 2499                         | 5843      | 50               | 65  |                                  |                 |                                            |
| Reflection Pond -<br>campsite.only sludgy water<br>per 8/8/15 report                       | 2498                         | 5588      | 51               |     |                                  |                 |                                            |
| Indian Pass, campsite (no water)                                                           | 2496                         | 4976      | 53               | É   |                                  |                 |                                            |
| Side trail to Kodak Peak                                                                   | 2495                         |           |                  |     |                                  |                 |                                            |
| Dishpan Gap                                                                                | 2493                         |           |                  |     |                                  |                 |                                            |
| Wards Pass, campsite (no                                                                   |                              |           |                  |     |                                  |                 |                                            |
| water)<br>Lake Sally Ann, campsite,                                                        | 2492                         |           | 57               |     |                                  |                 |                                            |
| toliet - water                                                                             | 2491                         |           |                  |     | l.                               |                 |                                            |
| Cady Pass<br>Base Crook compete tolics                                                     | 2487                         | 4165      | 62               |     |                                  |                 |                                            |
| Pass Creek,campsite, toliet<br>- water                                                     | 2487                         | 4836      | 62               | . 7 |                                  | 4 Tuesday       | 16                                         |
| Large campaite, seasonal<br>stream                                                         | 2484                         | 4777      | 65               | ii. |                                  |                 |                                            |
| Pear Lake campsite; water,<br>next water Lake Janus                                        | 2480                         | 4836      | 69               | 9   |                                  |                 |                                            |
| Wenatchee Pass                                                                             | 2479                         | 4245      | 70               |     |                                  |                 |                                            |