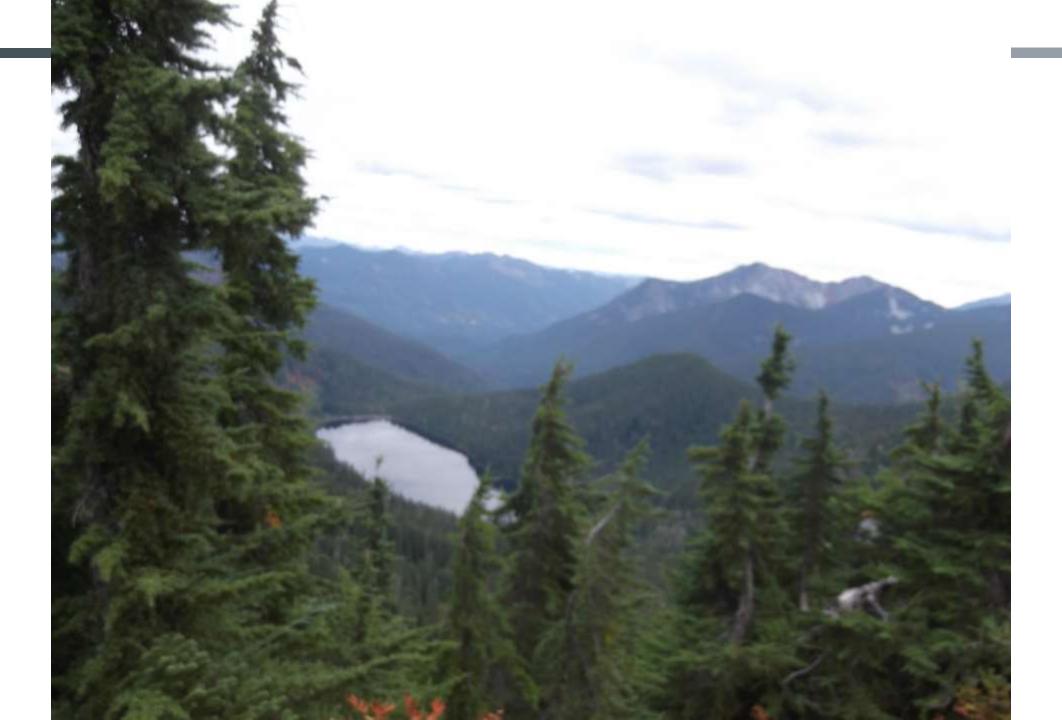

## PROS AND CONS

- PROS
- Relatively easy access
- Well maintained PCT trail
- Multiple campsite options
- Awesome scenery
- Opportunity to meet thru-hikers

- CONS
- Rough road that is occasionally closed
- Trees across trail especially Suiattle Trail
- Campsites can be full
- Very remote