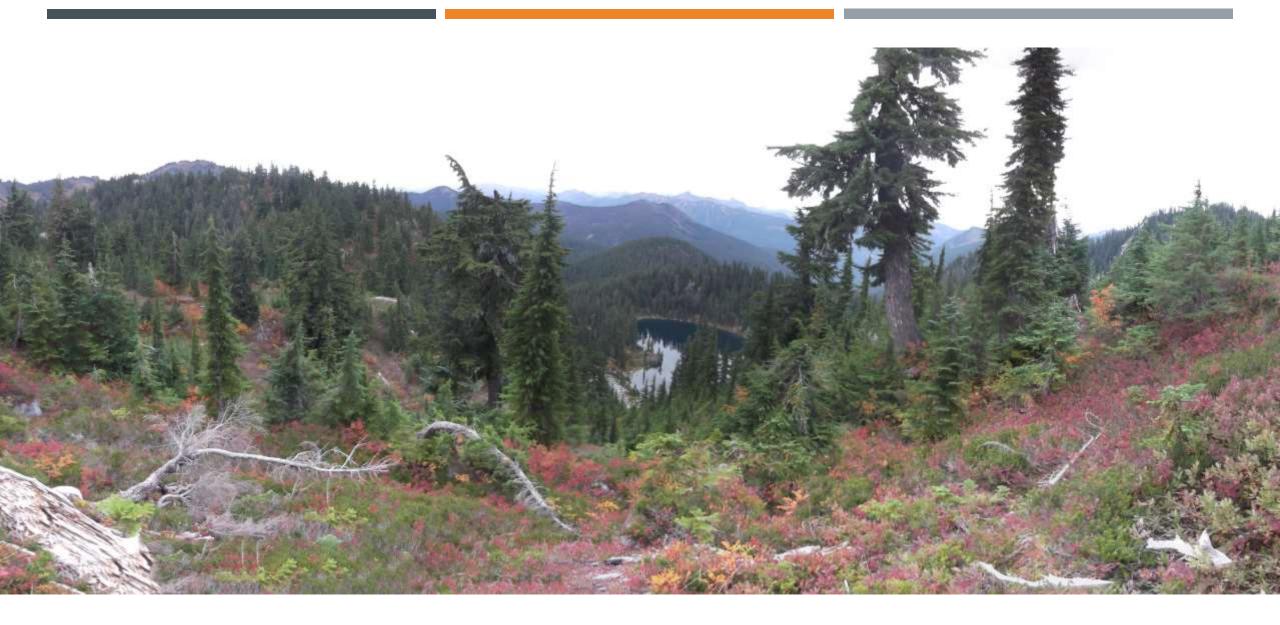

## PROS AND CONS

- PROS
- Relatively easy access
- Well maintained PCT trail
- Multiple campsite options
- Awesome scenery
- Opportunity to meet thru-hikers

- CONS
- Rough road that is occasionally closed
- Trees across trail especially Suiattle Trail
- Campsites can be full
- Very remote