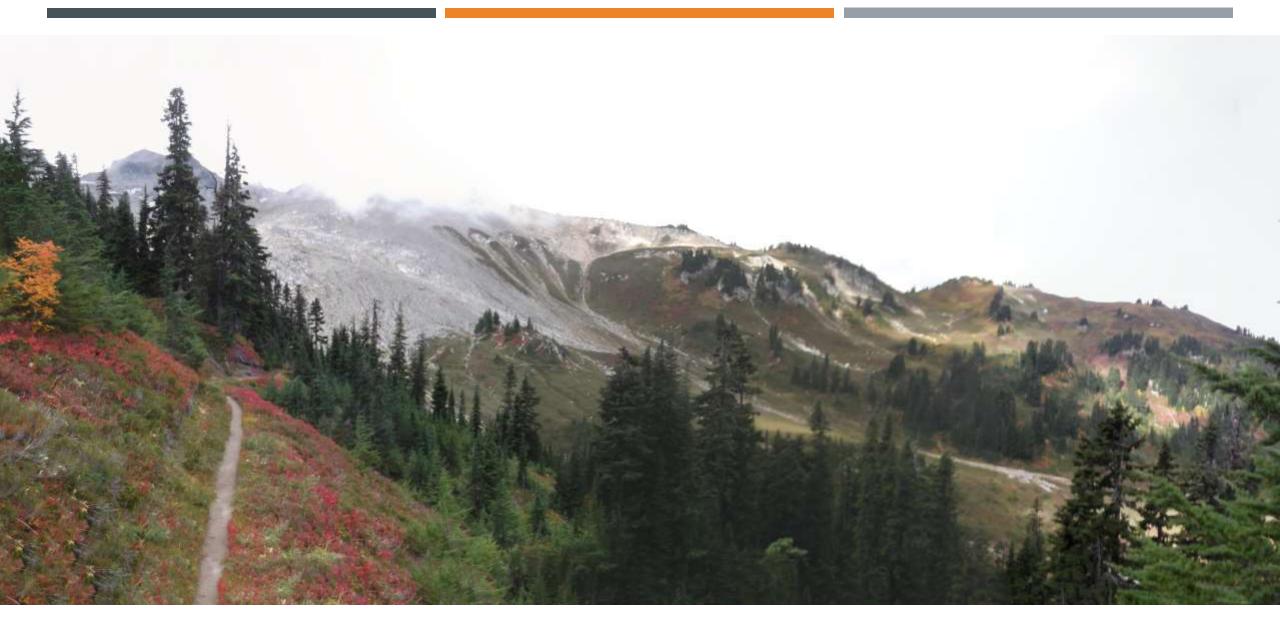

### Google Maps Green Lake Park & Ride to Suiattle Trailhead

#### Drive 102 miles, 2 h 42 min



Map data 02020 Google 10 mi L

via I-5 N and WA-530 E/State Rte 2 h 42 min 530 NE 102 miles

via I-5 N

3 h 14 min









### Google Maps Green Lake Park & Ride to Stevens Pass, U.S. 2, Skykomish, WA

Drive 82.7 miles, 1 h 33 min



via US-2 1 h 33 min Fastest route, the usual traffic 82.7 miles

**Explore Stevens Pass** 











# DAY 1 SUIATTLE RIVER TO VISTA CREEK

9/12/2015

























# DAY 2 VISTA CREEK TO MICA LAKE

9/13/2015





































## DAY 3 MICA LAKE TO TRAILSIDE CREEK

9/14/2015













































## DAY 4 TRAILSIDE CREEK TO PASS CREEK

9/15/2015





























































## DAY 5 PASS CREEK TO LAKE JANUS

9/16/2015















































## DAY 6 LAKE JANUS TO STEVENS PASS

9/17/2015





















| Prepared                                                                                   |                              | 9/11/2015 |                  |     |                                  |                 |                                            |
|--------------------------------------------------------------------------------------------|------------------------------|-----------|---------------