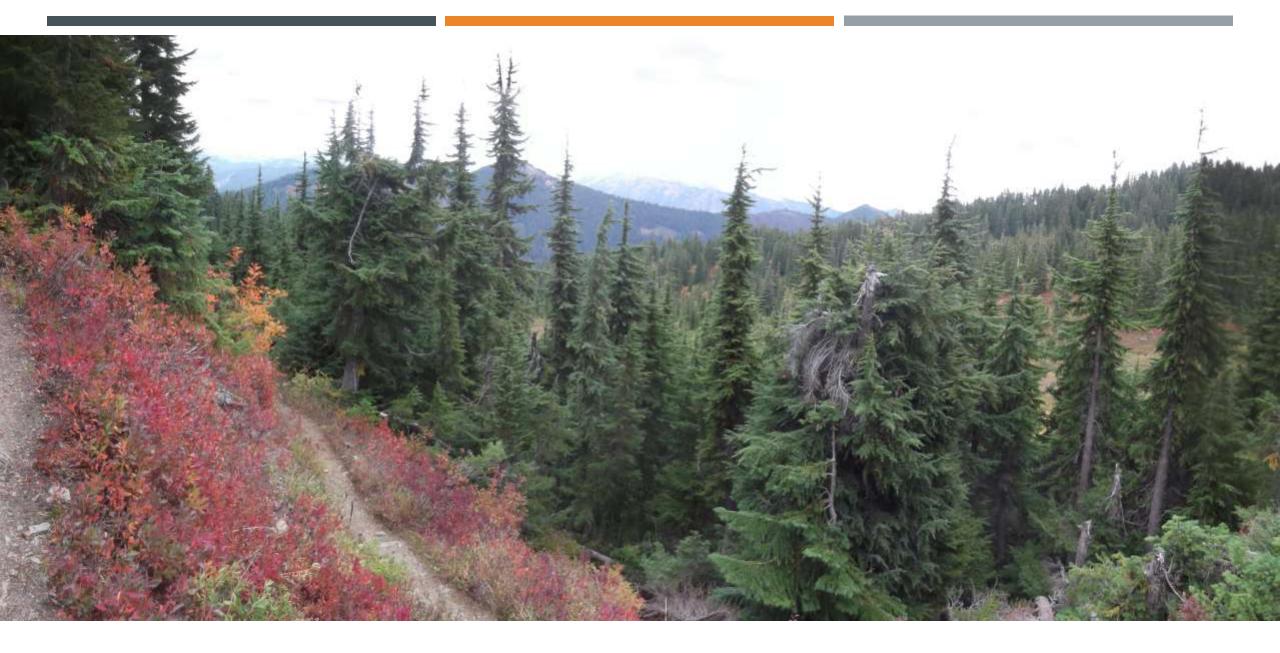

## PROS AND CONS

- PROS
- Relatively easy access
- Well maintained PCT trail
- Multiple campsite options
- Awesome scenery
- Opportunity to meet thru-hikers

- CONS
- Rough road that is occasionally closed
- Trees across trail especially Suiattle Trail
- Campsites can be full
- Very remote