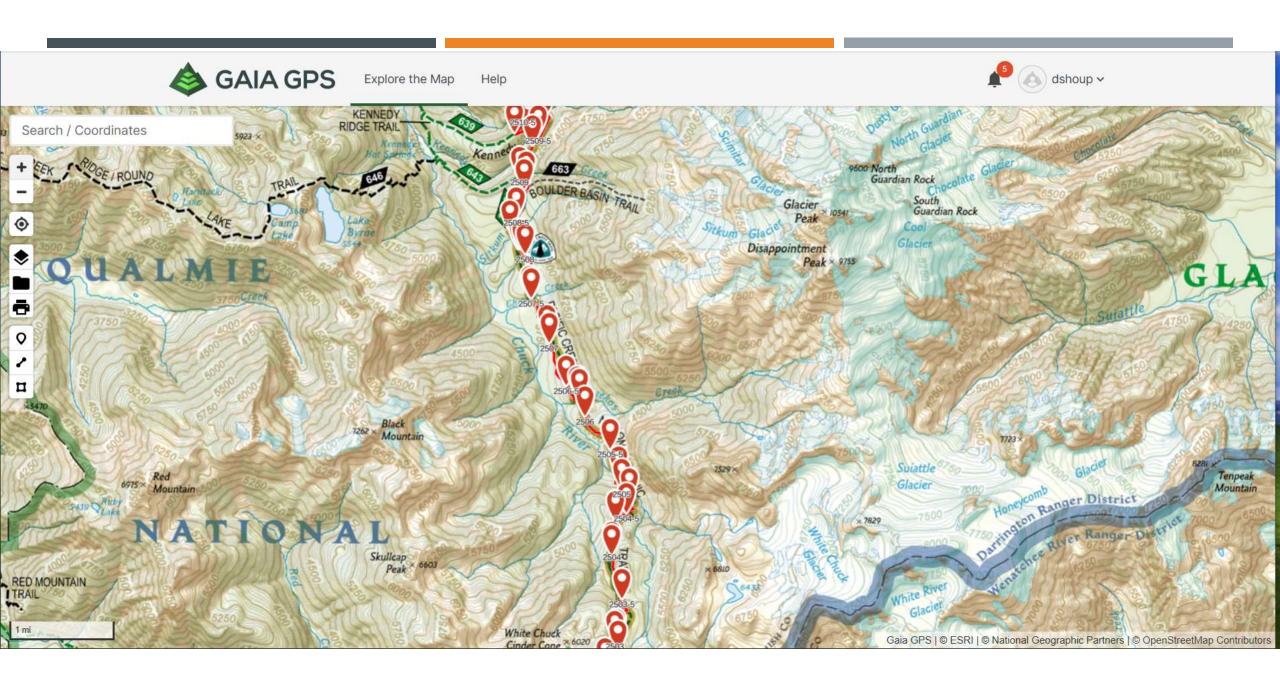

## DAY 6 LAKE JANUS TO STEVENS PASS

9/17/2015

| Prepared                                                                                   |                              | 9/11/2015 |                  |     |                                  |                 |                                            |
|--------------------------------------------------------------------------------------------|------------------------------|-----------|------------------|-----|----------------------------------|-----------------|--------------------------------------------|
| Description                                                                                | PCT Mileage per<br>Half Mile | Elevation | Cumulative Miles |     | Campsite<br>number -<br>Option C | Day of the Week | Miles since last<br>campsite -<br>option C |
| Drive from Seattle to end of                                                               |                              |           |                  |     |                                  |                 |                                            |
| Sulattle River Road<br>Lots of water along Sulattle                                        |                              | 1572      |                  |     |                                  |                 |                                            |
| River Trail, per 9/2/2015<br>WTA report                                                    |                              |           |                  |     |                                  |                 |                                            |
| Campsite                                                                                   | 2538                         |           |                  |     |                                  |                 |                                            |
| Water - Dolly Creek                                                                        | 2538                         |           |                  |     |                                  |                 |                                            |
| Vista Creek Camp - water                                                                   | 2533                         |           |                  |     |                                  | 1 Saturday      | 16                                         |
| Milk Creek camp - no water                                                                 |                              |           |                  |     |                                  |                 |                                            |
| Vista Ridge top                                                                            | 2528                         | 5600      | 21               |     |                                  |                 |                                            |
| East Fork Milk Creek -<br>Water                                                            | 2528                         | 5758      | 21               | 6   | K.                               |                 |                                            |
| Creek                                                                                      | 2528                         | 5785      | 21               |     |                                  |                 |                                            |
| Campsite (dry camp; get<br>water at 2528)                                                  | 2526                         | 5575      | 23               | di. |                                  |                 |                                            |
| Cross Milk Creek on bridge<br>- water                                                      | 2522                         | 3355      | 27               | 2   | ê                                |                 |                                            |
| - water<br>Large Creek - water                                                             | 2520                         |           |                  |     |                                  |                 |                                            |
| Large stream, campsite                                                                     |                              |           |                  |     |                                  |                 |                                            |
| nearby - water                                                                             | 2519                         | 5161      | 30               |     |                                  |                 |                                            |
| Mica Lake - campsites-<br>water                                                            | 2518                         | 5455      | 31               | 3   |                                  | 2 Sunday        | 15                                         |
| Fire Creek Pass                                                                            | 2517.5                       | 6300      | 31.5             |     |                                  |                 |                                            |
| Cross Fire Creek - water                                                                   | 2515                         | 5279      | 34               | 3   | É                                |                 |                                            |
| Campaites, shortly after<br>cross Glacier Creek - water                                    | 2512                         | 5294      | 37               | 3   | Š                                |                 |                                            |
| Several campsites, short<br>distance after fording a<br>large stream, near Sitkum<br>Creek | 2509                         |           |                  |     |                                  |                 |                                            |
| Stream, small wooden<br>bridge - water                                                     | 2508                         |           | 41               |     |                                  |                 |                                            |
| onage - water<br>Water                                                                     | 2507                         |           |                  |     |                                  |                 |                                            |
|                                                                                            | 2507                         |           | 44               |     |                                  |                 |                                            |
| Ford large stream<br>Large creek, wooden<br>bridge, campaites nearby -                     |                              |           |                  |     |                                  |                 |                                            |
| water                                                                                      | 2504                         |           |                  |     |                                  |                 |                                            |
| Campsite and water                                                                         | 2503                         |           |                  |     | 3                                | 3 Monday        | 15                                         |
| Red Pass                                                                                   | 2502                         |           |                  |     |                                  |                 |                                            |
| Small seasonal stream                                                                      | 2500                         |           | 49               |     |                                  |                 |                                            |
| White Pass                                                                                 | 2499                         | 5843      | 50               | 65  |                                  |                 |                                            |
| Reflection Pond -<br>campsite.only sludgy water<br>per 8/8/15 report                       | 2498                         | 5588      | 51               |     |                                  |                 |                                            |
| Indian Pass, campsite (no water)                                                           | 2496                         | 4976      | 53               | É   |                                  |                 |                                            |
| Side trail to Kodak Peak                                                                   | 2495                         |           |                  |     |                                  |                 |                                            |
| Dishpan Gap                                                                                | 2493                         |           |                  |     |                                  |                 |                                            |
| Wards Pass, campsite (no                                                                   |                              |           |                  |     |                                  |                 |                                            |
| water)<br>Lake Sally Ann, campsite,                                                        | 2492                         |           | 57               |     |                                  |                 |                                            |
| toliet - water                                                                             | 2491                         |           |                  |     | l.                               |                 |                                            |
| Cady Pass<br>Base Crook compete tolics                                                     | 2487                         | 4165      | 62               |     |                                  |                 |                                            |
| Pass Creek,campsite, toliet<br>- water                                                     | 2487                         | 4836      | 62               | . 7 |                                  | 4 Tuesday       | 16                                         |
| Large campaite, seasonal<br>stream                                                         | 2484                         | 4777      | 65               | ii. |                                  |                 |                                            |
| Pear Lake campsite; water,<br>next water Lake Janus                                        | 2480                         | 4836      | 69               | 9   |                                  |                 |                                            |
| Wenatchee Pass                                                                             | 2479                         | 4245      | 70               |     |                                  |                 |                                            |