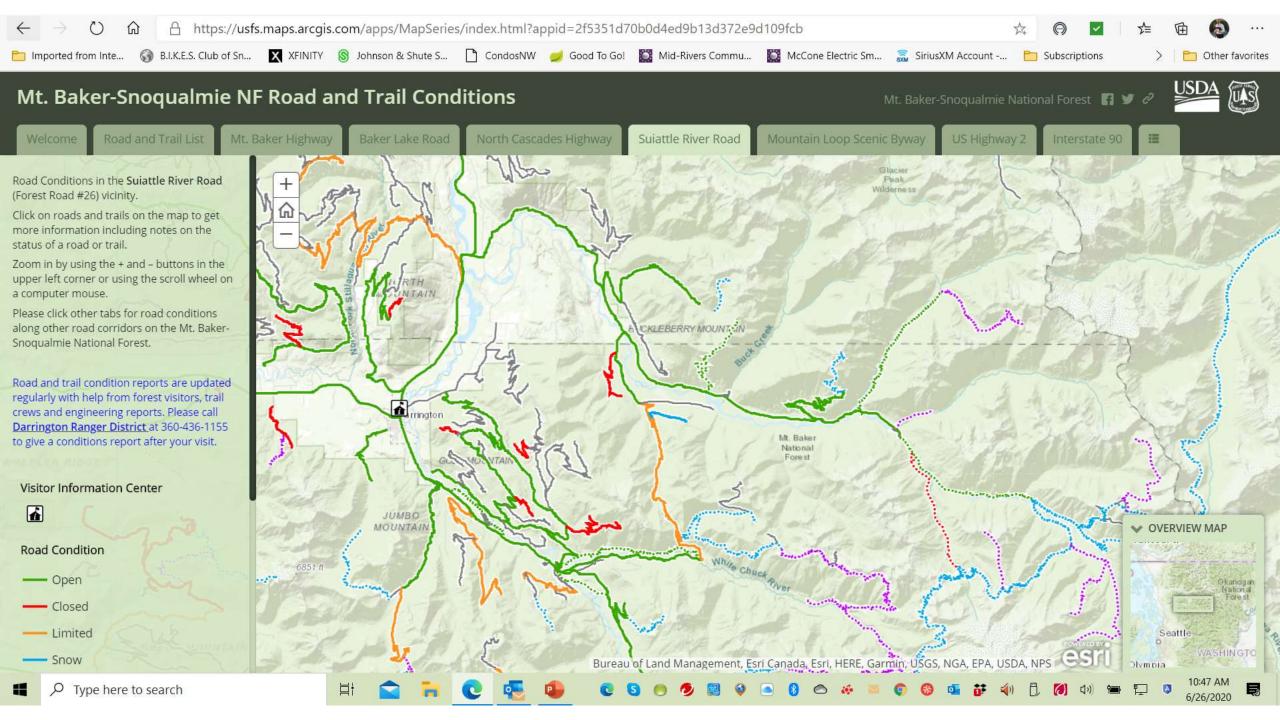

## PROS AND CONS

- PROS
- Relatively easy access
- Well maintained PCT trail
- Multiple campsite options
- Awesome scenery
- Opportunity to meet thru-hikers

- CONS
- Rough road that is occasionally closed
- Trees across trail especially Suiattle Trail
- Campsites can be full
- Very remote