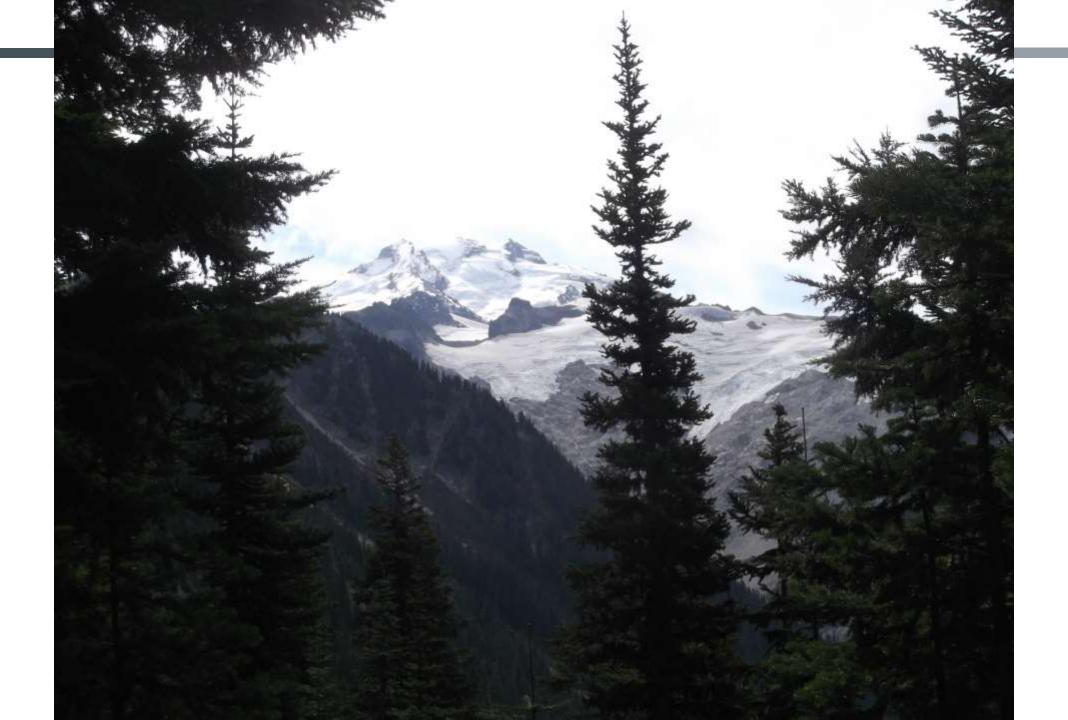

### Google Maps Green Lake Park & Ride to Suiattle Trailhead

#### Drive 102 miles, 2 h 42 min



Map data 02020 Google 10 mi L

via I-5 N and WA-530 E/State Rte 2 h 42 min 530 NE 102 miles

via I-5 N

3 h 14 min









### Google Maps Green Lake Park & Ride to Stevens Pass, U.S. 2, Skykomish, WA

Drive 82.7 miles, 1 h 33 min



via US-2 1 h 33 min Fastest route, the usual traffic 82.7 miles

**Explore Stevens Pass** 











# DAY 1 SUIATTLE RIVER TO VISTA CREEK

9/12/2015

























# DAY 2 VISTA CREEK TO MICA LAKE

9/13/2015





































## DAY 3 MICA LAKE TO TRAILSIDE CREEK

9/14/2015













































## DAY 4 TRAILSIDE CREEK TO PASS CREEK

9/15/2015





























































## DAY 5 PASS CREEK TO LAKE JANUS

9/16/2015















































## DAY 6 LAKE JANUS TO STEVENS PASS

9/17/2015





















| Prepared                                                                                   |                              | 9/11/2015 |                  |     |                                  |                 |                                            |
|--------------------------------------------------------------------------------------------|------------------------------|-----------|------------------|----