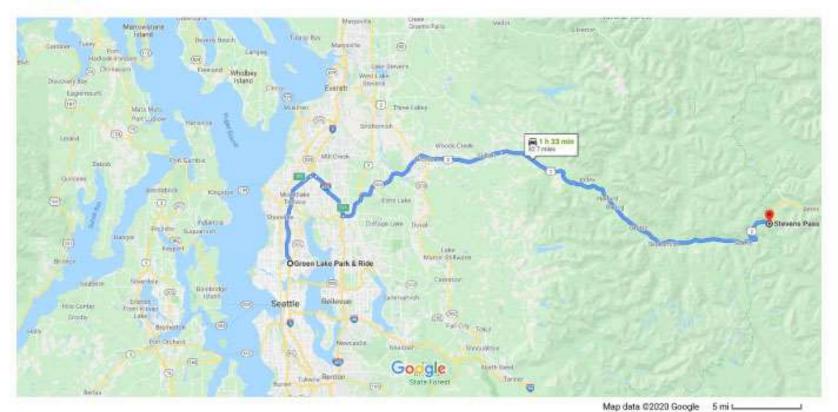

### Google Maps Green Lake Park & Ride to Stevens Pass, U.S. 2, Skykomish, WA

Drive 82.7 miles, 1 h 33 min

via US-2 1 h 33 min Fastest route, the usual traffic 82.7 miles

**Explore Stevens Pass** 