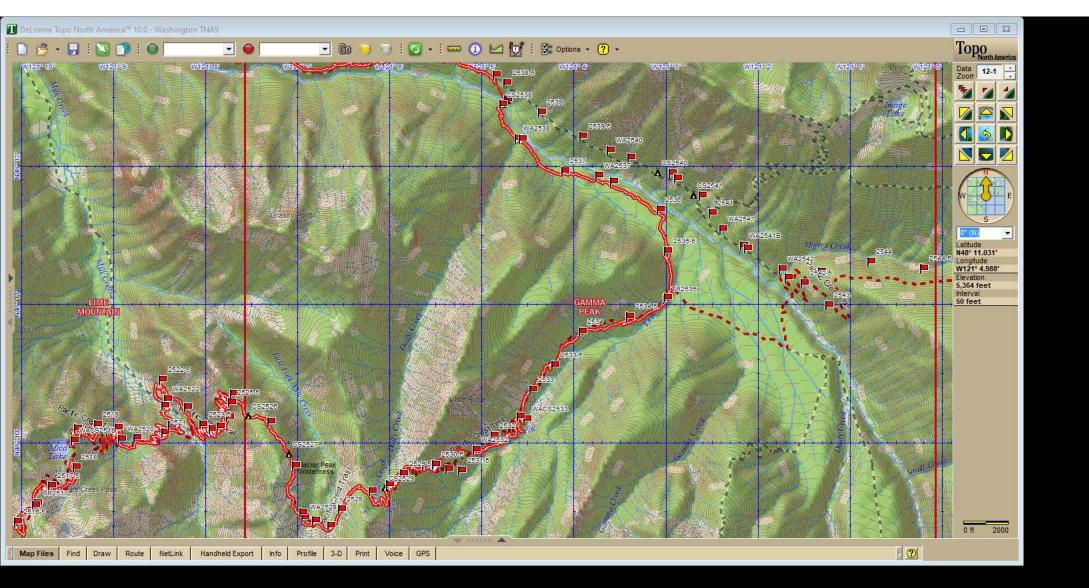

# DAY 1 SUIATTLE RIVER TO VISTA CREEK

9/12/2015

# DAY 2 VISTA CREEK TO MICA LAKE

9/13/2015