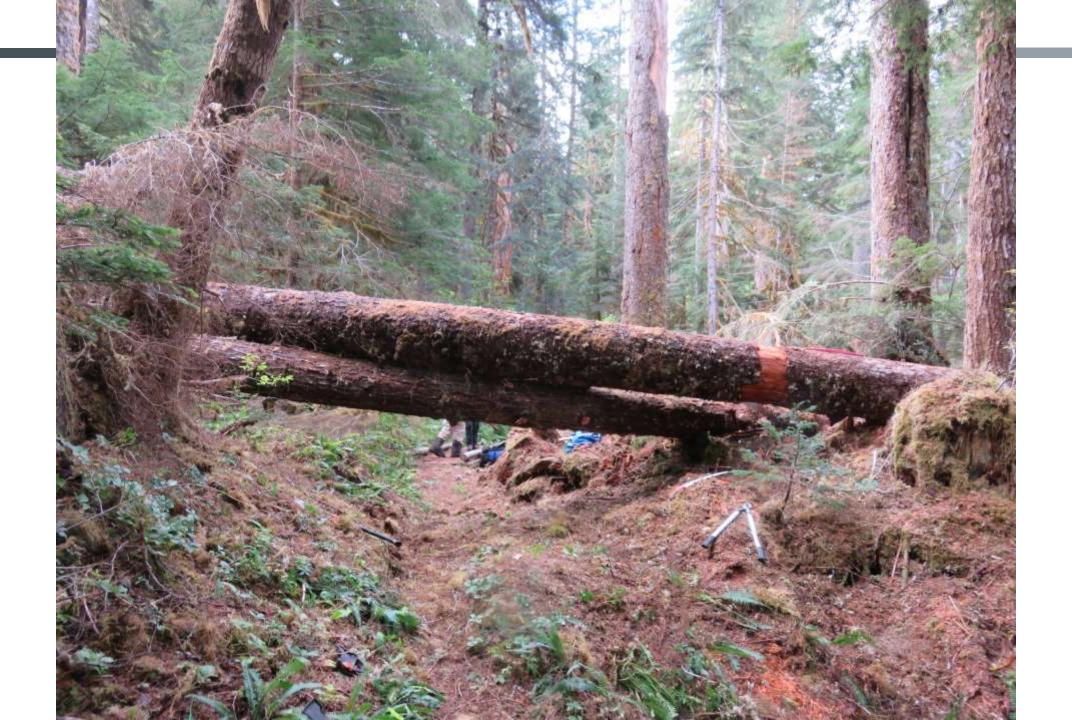

## PROS AND CONS

- PROS
- Relatively easy access
- Well maintained PCT trail
- Multiple campsite options
- Awesome scenery
- Opportunity to meet thru-hikers

- CONS
- Rough road that is occasionally closed
- Trees across trail especially Suiattle Trail
- Campsites can be full
- Very remote