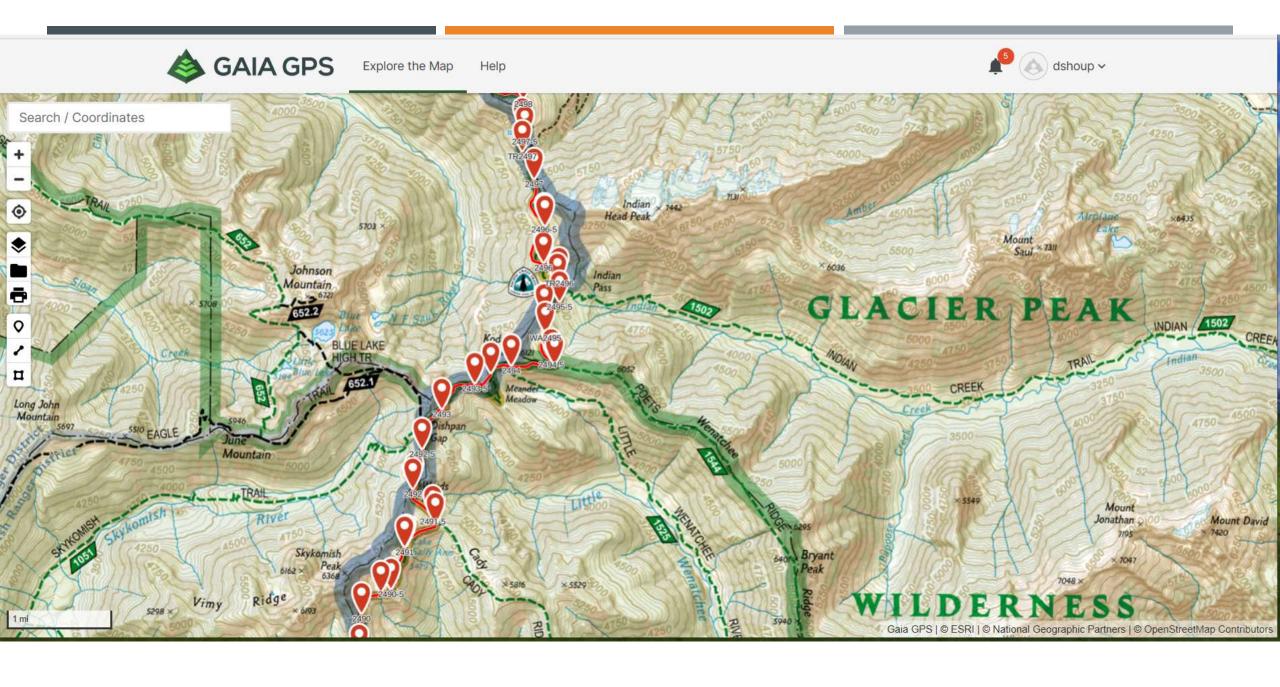

### Google Maps Green Lake Park & Ride to Suiattle Trailhead

#### Drive 102 miles, 2 h 42 min



Map data 02020 Google 10 mi L

via I-5 N and WA-530 E/State Rte 2 h 42 min 530 NE 102 miles

via I-5 N

3 h 14 min









### Google Maps Green Lake Park & Ride to Stevens Pass, U.S. 2, Skykomish, WA

Drive 82.7 miles, 1 h 33 min



via US-2 1 h 33 min Fastest route, the usual traffic 82.7 miles

**Explore Stevens Pass** 











# DAY 1 SUIATTLE RIVER TO VISTA CREEK

9/12/2015

























# DAY 2 VISTA CREEK TO MICA LAKE

9/13/2015





































## DAY 3 MICA LAKE TO TRAILSIDE CREEK

9/14/2015













































## DAY 4 TRAILSIDE CREEK TO PASS CREEK

9/15/2015





























































## DAY 5 PASS CREEK TO LAKE JANUS

9/16/2015















































## DAY 6 LAKE JANUS TO STEVENS PASS

9/17/2015





















| Prepared                                                                                   |                              | 9/11/2015 |                  |     |                                  |                 |                                            |
|--------------------------------------------------------------------------------------------|------------------------------|-----------|------------------|-----|----------------------------------|-----------------|--------------------------------------------|
| Description