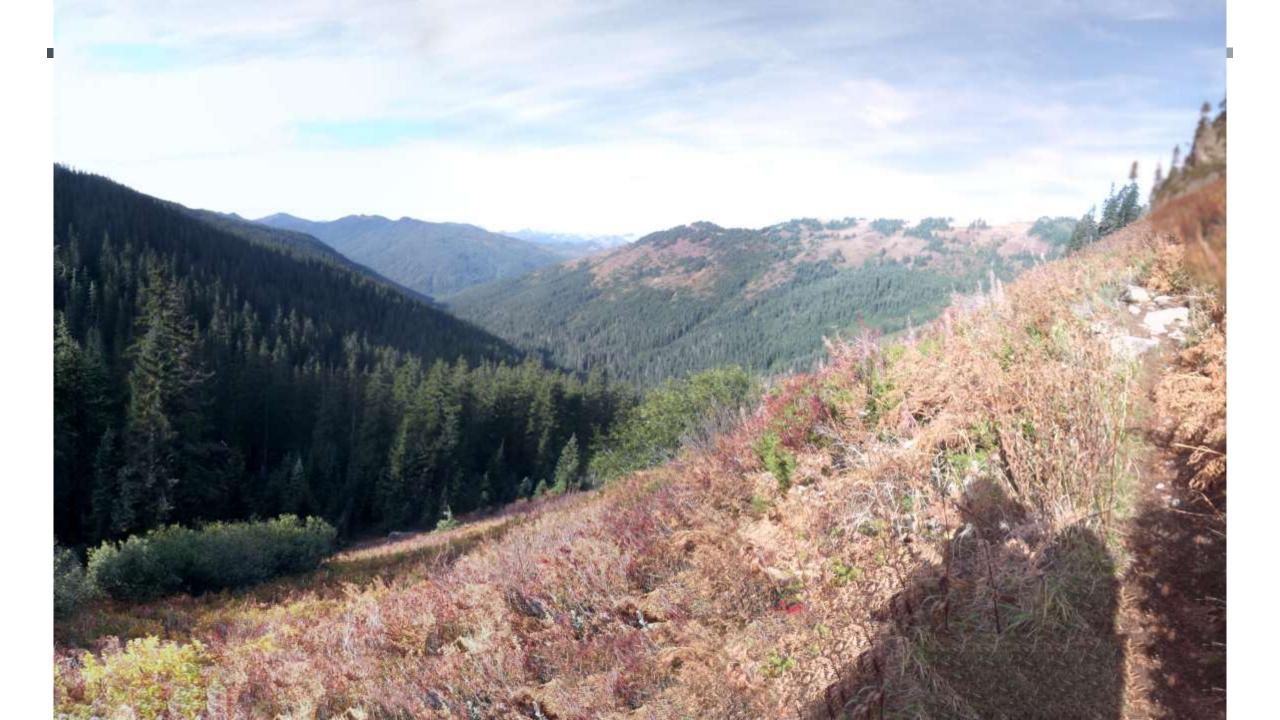

## PROS AND CONS

- PROS
- Relatively easy access
- Well maintained PCT trail
- Multiple campsite options
- Awesome scenery
- Opportunity to meet thru-hikers

- CONS
- Rough road that is occasionally closed
- Trees across trail especially Suiattle Trail
- Campsites can be full
- Very remote