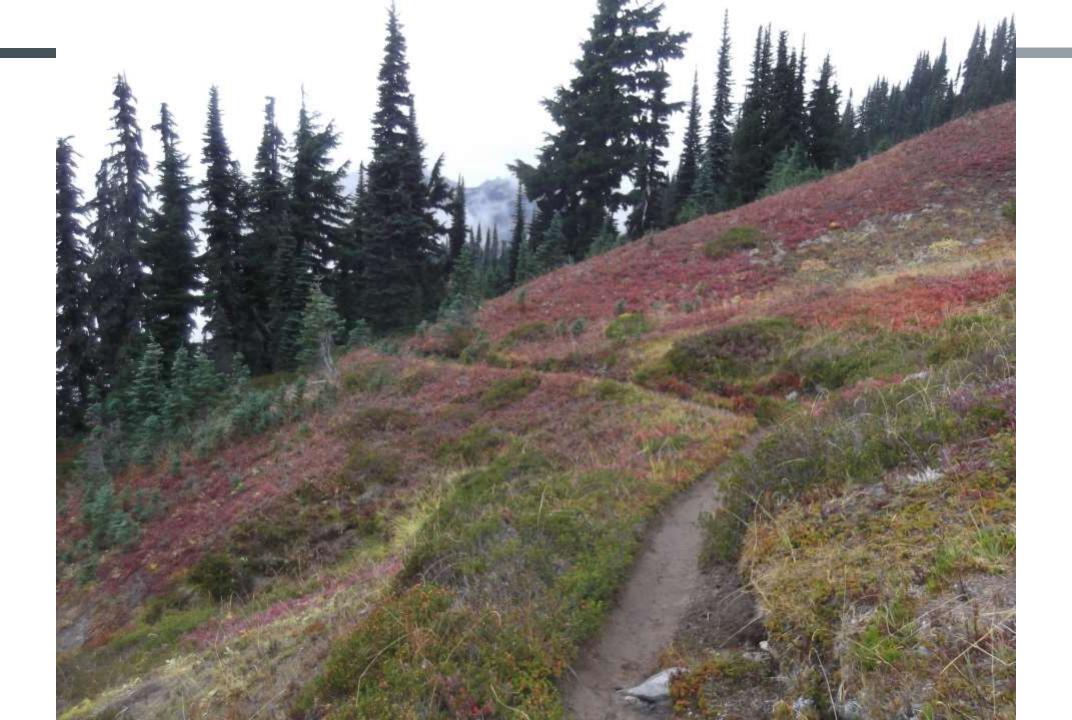

## PROS AND CONS

- PROS
- Relatively easy access
- Well maintained PCT trail
- Multiple campsite options
- Awesome scenery
- Opportunity to meet thru-hikers

- CONS
- Rough road that is occasionally closed
- Trees across trail especially Suiattle Trail
- Campsites can be full
- Very remote