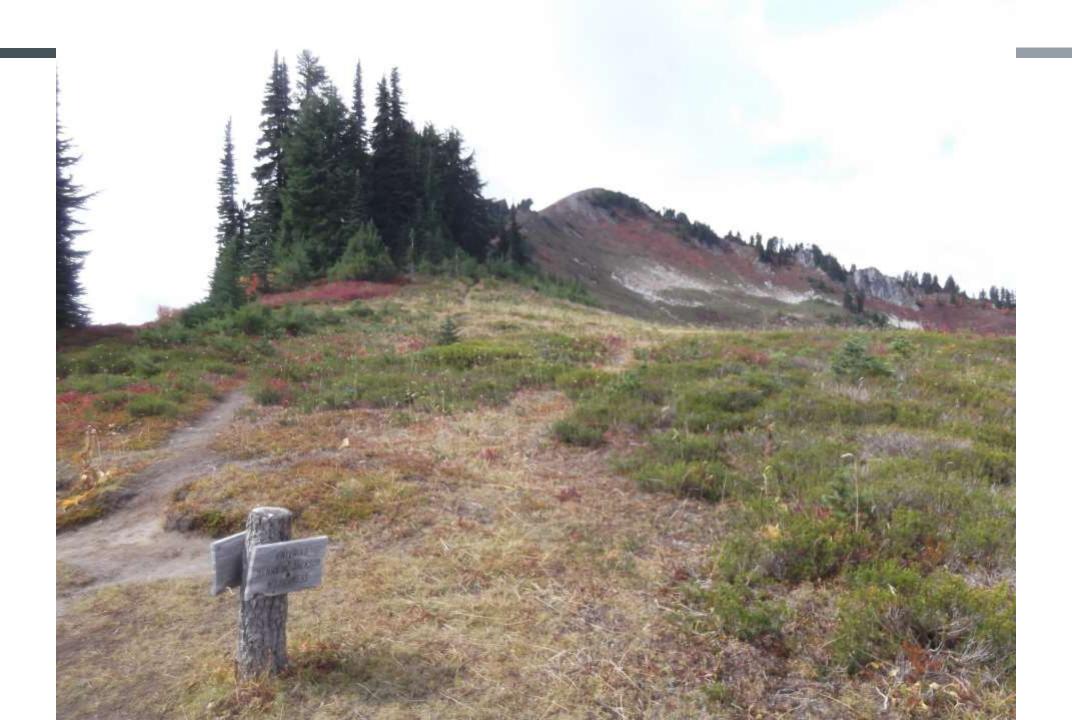

## PROS AND CONS

- PROS
- Relatively easy access
- Well maintained PCT trail
- Multiple campsite options
- Awesome scenery
- Opportunity to meet thru-hikers

- CONS
- Rough road that is occasionally closed
- Trees across trail especially Suiattle Trail
- Campsites can be full
- Very remote