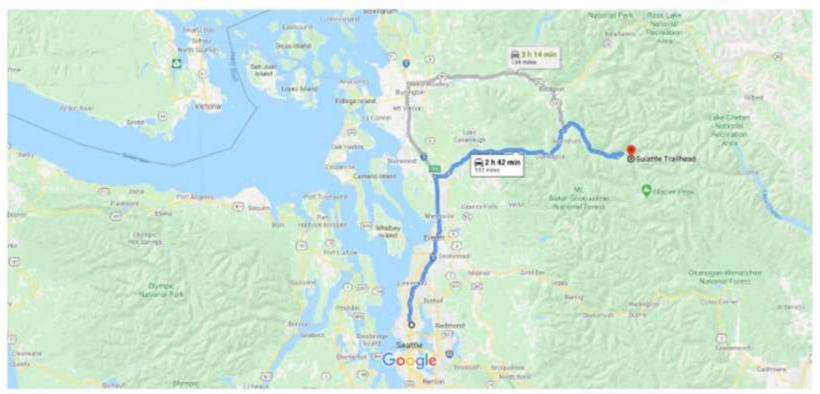

### Google Maps Green Lake Park & Ride to Suiattle Trailhead

#### Drive 102 miles, 2 h 42 min

Map data 02020 Google 10 mi L

via I-5 N and WA-530 E/State Rte 2 h 42 min 530 NE 102 miles

via I-5 N

3 h 14 min