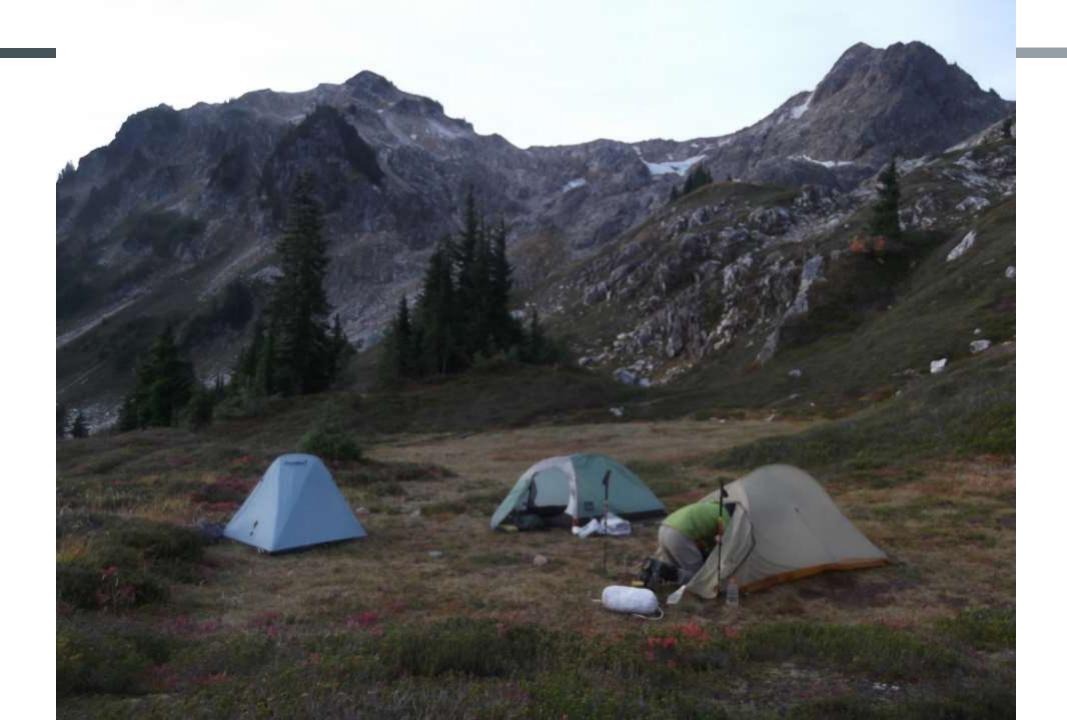

# DAY 1 SUIATTLE RIVER TO VISTA CREEK

9/12/2015

## PROS AND CONS

- PROS
- Relatively easy access
- Well maintained PCT trail
- Multiple campsite options
- Awesome scenery
- Opportunity to meet thru-hikers

- CONS
- Rough road that is occasionally closed
- Trees across trail especially Suiattle Trail
- Campsites can be full
- Very remote