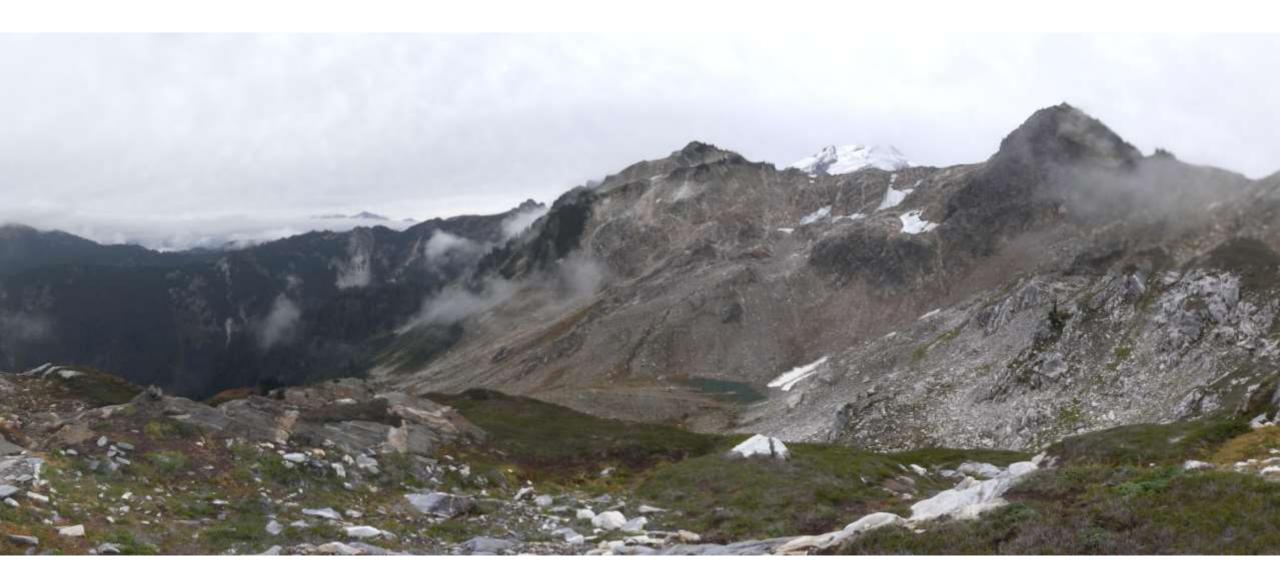

### Google Maps Green Lake Park & Ride to Suiattle Trailhead

#### Drive 102 miles, 2 h 42 min



Map data 02020 Google 10 mi L

via I-5 N and WA-530 E/State Rte 2 h 42 min 530 NE 102 miles

via I-5 N

3 h 14 min









### Google Maps Green Lake Park & Ride to Stevens Pass, U.S. 2, Skykomish, WA

Drive 82.7 miles, 1 h 33 min



via US-2 1 h 33 min Fastest route, the usual traffic 82.7 miles

**Explore Stevens Pass** 











# DAY 1 SUIATTLE RIVER TO VISTA CREEK

9/12/2015

























# DAY 2 VISTA CREEK TO MICA LAKE

9/13/2015





































## DAY 3 MICA LAKE TO TRAILSIDE CREEK

9/14/2015













































## DAY 4 TRAILSIDE CREEK TO PASS CREEK

9/15/2015





























































## DAY 5 PASS CREEK TO LAKE JANUS

9/16/2015















































## DAY 6 LAKE JANUS TO STEVENS PASS

9/17/2015





















| Prepared                                                                                   |                              | 9/11/2015 |                  |     |                                  |                 |                                            |
|--------------------------------------------------------------------------------------------|------------------------------|-----------|------------------|-----|----------------------------------|-----------------|-------------------