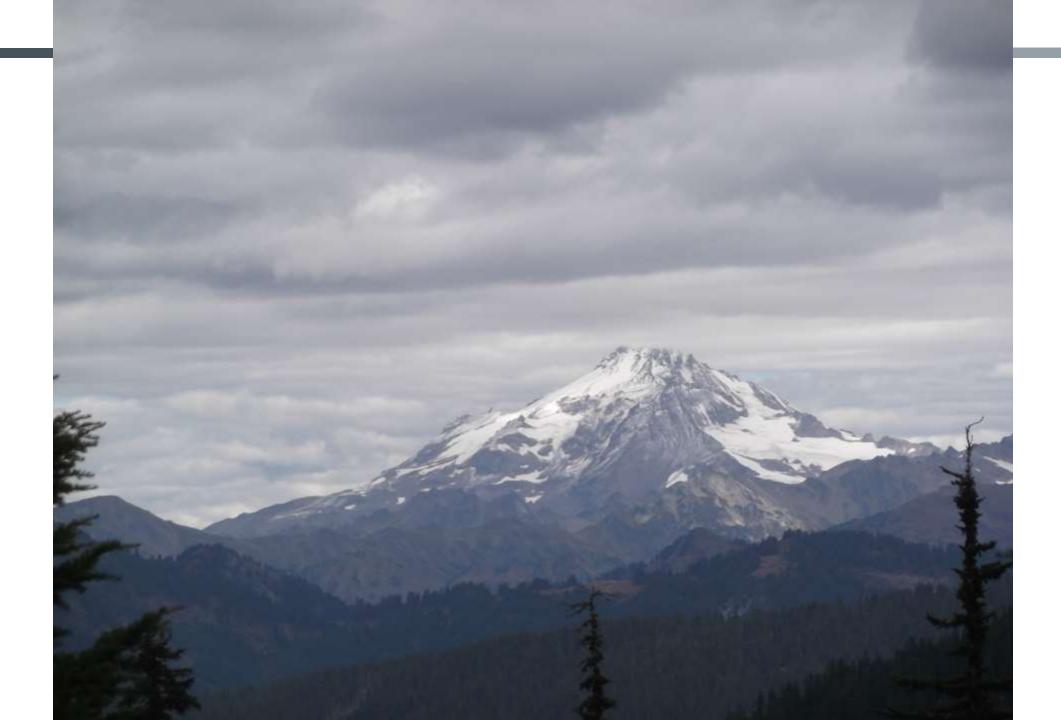

## PROS AND CONS

- PROS
- Relatively easy access
- Well maintained PCT trail
- Multiple campsite options
- Awesome scenery
- Opportunity to meet thru-hikers

- CONS
- Rough road that is occasionally closed
- Trees across trail especially Suiattle Trail
- Campsites can be full
- Very remote