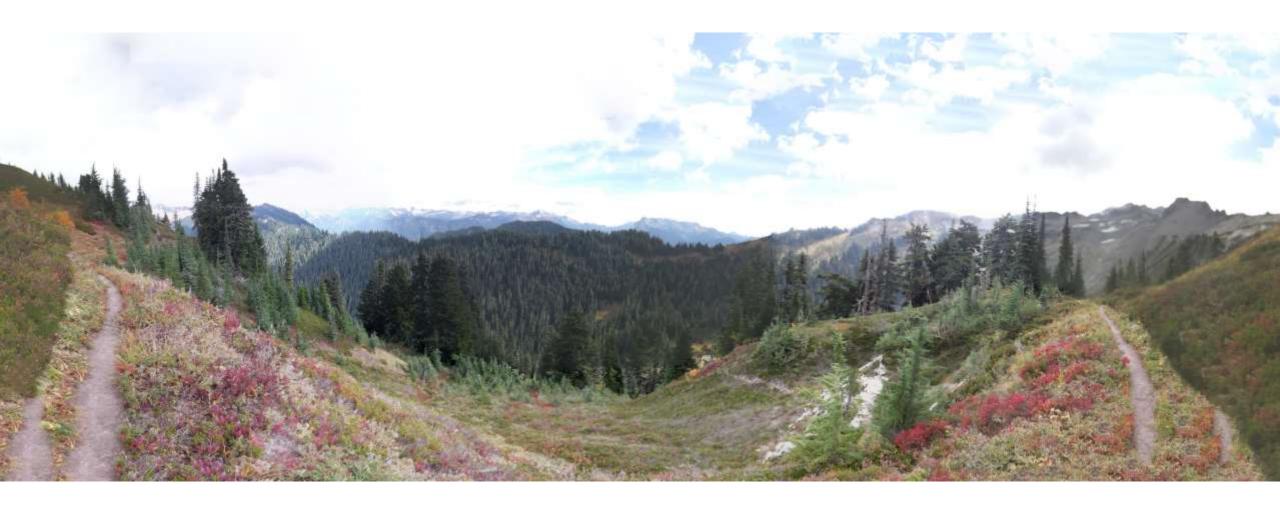

### Google Maps Green Lake Park & Ride to Suiattle Trailhead

#### Drive 102 miles, 2 h 42 min



Map data 02020 Google 10 mi L

via I-5 N and WA-530 E/State Rte 2 h 42 min 530 NE 102 miles

via I-5 N

3 h 14 min









### Google Maps Green Lake Park & Ride to Stevens Pass, U.S. 2, Skykomish, WA

Drive 82.7 miles, 1 h 33 min



via US-2 1 h 33 min Fastest route, the usual traffic 82.7 miles

**Explore Stevens Pass** 











# DAY 1 SUIATTLE RIVER TO VISTA CREEK

9/12/2015

























# DAY 2 VISTA CREEK TO MICA LAKE

9/13/2015





































## DAY 3 MICA LAKE TO TRAILSIDE CREEK

9/14/2015













































## DAY 4 TRAILSIDE CREEK TO PASS CREEK

9/15/2015





























































## DAY 5 PASS CREEK TO LAKE JANUS

9/16/2015















































## DAY 6 LAKE JANUS TO STEVENS PASS

9/17/2015





















| Prepared                                                                                   |                              | 9/11/2015 |                  |     |                                  |                 |                                            |
|--------------------------------------------------------------------------------------------|------------------------------|-----------|------------------|--