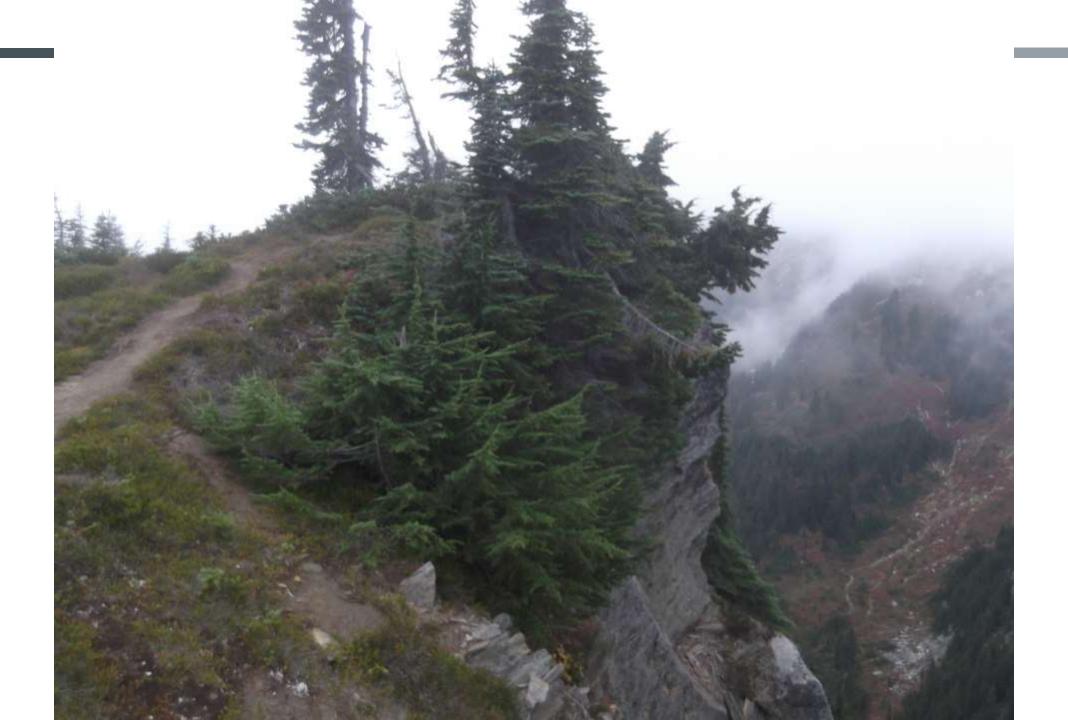

## PROS AND CONS

- PROS
- Relatively easy access
- Well maintained PCT trail
- Multiple campsite options
- Awesome scenery
- Opportunity to meet thru-hikers

- CONS
- Rough road that is occasionally closed
- Trees across trail especially Suiattle Trail
- Campsites can be full
- Very remote