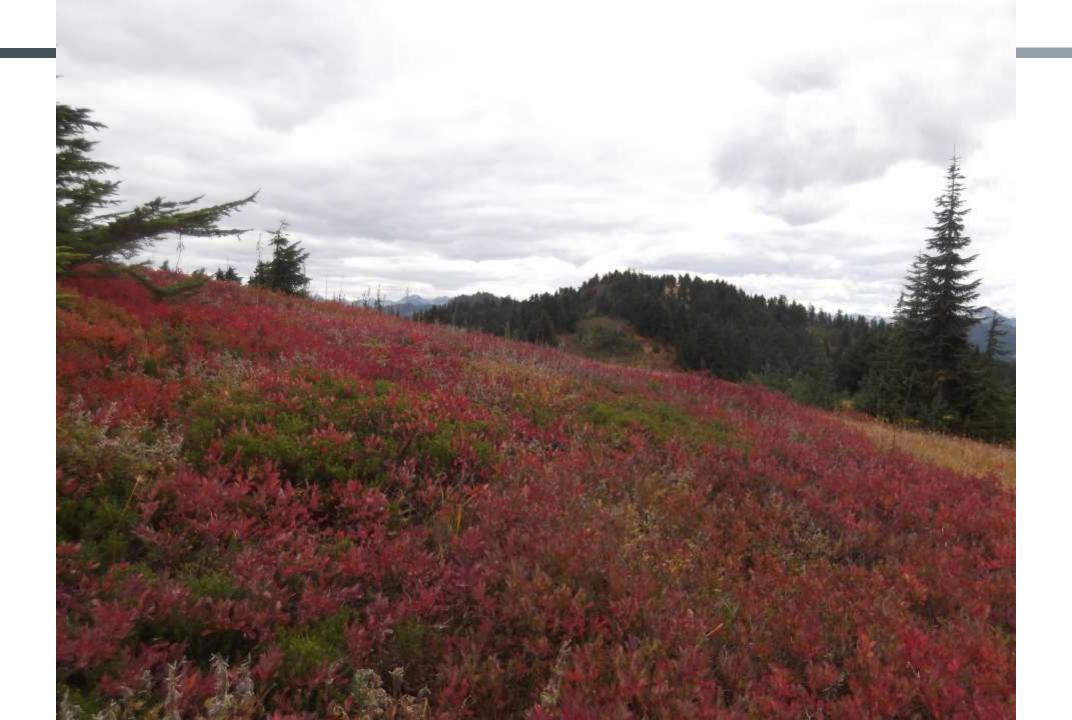

## PROS AND CONS

- PROS
- Relatively easy access
- Well maintained PCT trail
- Multiple campsite options
- Awesome scenery
- Opportunity to meet thru-hikers

- CONS
- Rough road that is occasionally closed
- Trees across trail especially Suiattle Trail
- Campsites can be full
- Very remote