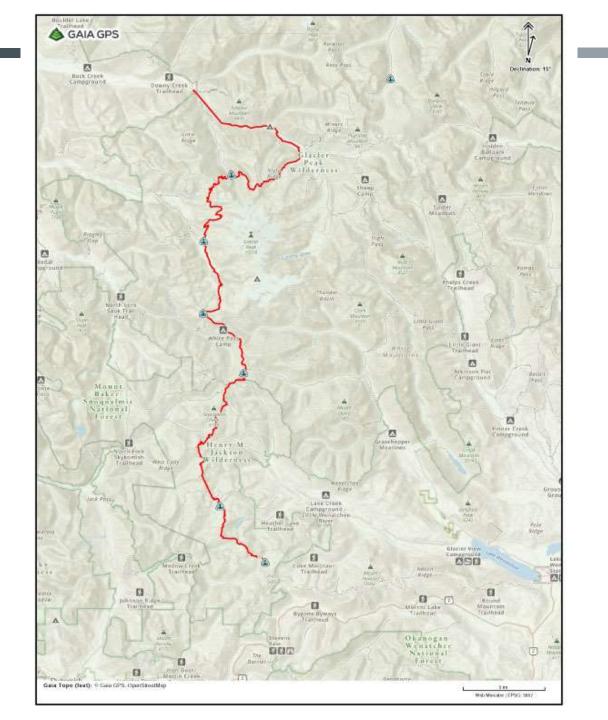

# DAY 1 SUIATTLE RIVER TO VISTA CREEK

9/12/2015

# DAY 2 VISTA CREEK TO MICA LAKE

9/13/2015

## DAY 3 MICA LAKE TO TRAILSIDE CREEK

9/14/2015

## DAY 4 TRAILSIDE CREEK TO PASS CREEK

9/15/2015

## DAY 5 PASS CREEK TO LAKE JANUS

9/16/2015

## DAY 6 LAKE JANUS TO STEVENS PASS

9/17/2015

| Prepared                                                                                   |                              | 9/11/2015 |                  |     |                                  |                 |                                            |
|--------------------------------------------------------------------------------------------|------------------------------|-----------|------------------|-----|----------------------------------|-----------------|--------------------------------------------|
| Description                                                                                | PCT Mileage per<br>Half Mile | Elevation | Cumulative Miles |     | Campsite<br>number -<br>Option C | Day of the Week | Miles since last<br>campsite -<br>option C |
| Drive from Seattle to end of                                                               |                              |           |                  |     |                                  |                 |                                            |
| Sulattle River Road<br>Lots of water along Sulattle                                        |                              | 1572      |                  |     |                                  |                 |                                            |
| River Trail, per 9/2/2015<br>WTA report                                                    |                              |           |                  |     |                                  |                 |                                            |
| Campsite                                                                                   | 2538                         |           |                  |     |                                  |                 |                                            |
| Water - Dolly Creek                                                                        | 2538                         |           |                  |     |                                  |                 |                                            |
| Vista Creek Camp - water                                                                   | 2533                         |           |                  |     |                                  | 1 Saturday      | 16                                         |
| Milk Creek camp - no water                                                                 |                              |           |                  |     |                                  |                 |                                            |
| Vista Ridge top                                                                            | 2528                         | 5600      | 21               |     |                                  |                 |                                            |
| East Fork Milk Creek -<br>Water                                                            | 2528                         | 5758      | 21               | 6   | K.                               |                 |                                            |
| Creek                                                                                      | 2528                         | 5785      | 21               |     |                                  |                 |                                            |
| Campsite (dry camp; get<br>water at 2528)                                                  | 2526                         | 5575      | 23               | di. |                                  |                 |                                            |
| Cross Milk Creek on bridge<br>- water                                                      | 2522                         | 3355      | 27               | 2   | ê                                |                 |                                            |
| - water<br>Large Creek - water                                                             | 2520                         |           |                  |     |                                  |                 |                                            |
| Large stream, campsite                                                                     |                              |           |                  |     |                                  |                 |                                            |
| nearby - water                                                                             | 2519                         | 5161      | 30               |     |                                  |                 |                                            |
| Mica Lake - campsites-<br>water                                                            | 2518                         | 5455      | 31               | 3   |                                  | 2 Sunday        | 15                                         |
| Fire Creek Pass                                                                            | 2517.5                       | 6300      | 31.5             |     |                                  |                 |                                            |
| Cross Fire Creek - water                                                                   | 2515                         | 5279      | 34               | 3   | É                                |                 |                                            |
| Campaites, shortly after<br>cross Glacier Creek - water                                    | 2512                         | 5294      | 37               | 3   | Š                                |                 |                                            |
| Several campsites, short<br>distance after fording a<br>large stream, near Sitkum<br>Creek | 2509                         |           |                  |     |                                  |                 |                                            |
| Stream, small wooden<br>bridge - water                                                     | 2508                         |           | 41               |     |                                  |                 |                                            |
| onage - water<br>Water                                                                     | 2507                         |           |                  |     |                                  |                 |                                            |
|                                                                                            | 2507                         |           | 44               |     |                                  |                 |                                            |
| Ford large stream<br>Large creek, wooden<br>bridge, campaites nearby -                     |                              |           |                  |     |                                  |                 |                                            |
| water                                                                                      | 2504                         |           |                  |     |                                  |                 |                                            |
| Campsite and water                                                                         | 2503                         |           |                  |     | 3                                | 3 Monday        | 15                                         |
| Red Pass                                                                                   | 2502                         |           |                  |     |                                  |                 |                                            |
| Small seasonal stream                                                                      | 2500                         |           | 49               |     |                                  |                 |                                            |
| White Pass                                                                                 | 2499                         | 5843      | 50               | 65  |                                  |                 |                                            |
| Reflection Pond -<br>campsite.only sludgy water<br>per 8/8/15 report                       | 2498                         | 5588      | 51               |     |                                  |                 |                                            |
| Indian Pass, campsite (no water)                                                           | 2496                         | 4976      | 53               | É   |                                  |                 |                                            |
| Side trail to Kodak Peak                                                                   | 2495                         |           |                  |     |                                  |                 |                                            |
| Dishpan Gap                                                                                | 2493                         |           |                  |     |                                  |                 |                                            |
| Wards Pass, campsite (no                                                                   |                              |           |                  |     |                                  |                 |                                            |
| water)<br>Lake Sally Ann, campsite,                                                        | 2492                         |           | 57               |     |                                  |                 |                                            |
| toliet - water                                                                             | 2491                         |           |                  |     | l.                               |                 |                                            |
| Cady Pass<br>Base Crook compete tolics                                                     | 2487                         | 4165      | 62               |     |                                  |                 |                                            |
| Pass Creek,campsite, toliet<br>- water                                                     | 2487                         | 4836      | 62               | . 7 |                                  | 4 Tuesday       | 16                                         |
| Large campaite, seasonal<br>stream                                                         | 2484                         | 4777      | 65               | ii. |                                  |                 |                                            |
| Pear Lake campsite; water,<br>next water Lake Janus                                        | 2480                         | 4836      | 69               | 9   |                                  |                 |                                            |
| Wenatchee Pass                                                                             | 2479                         | 4245      | 70               |     |                                  |                 |                                            |