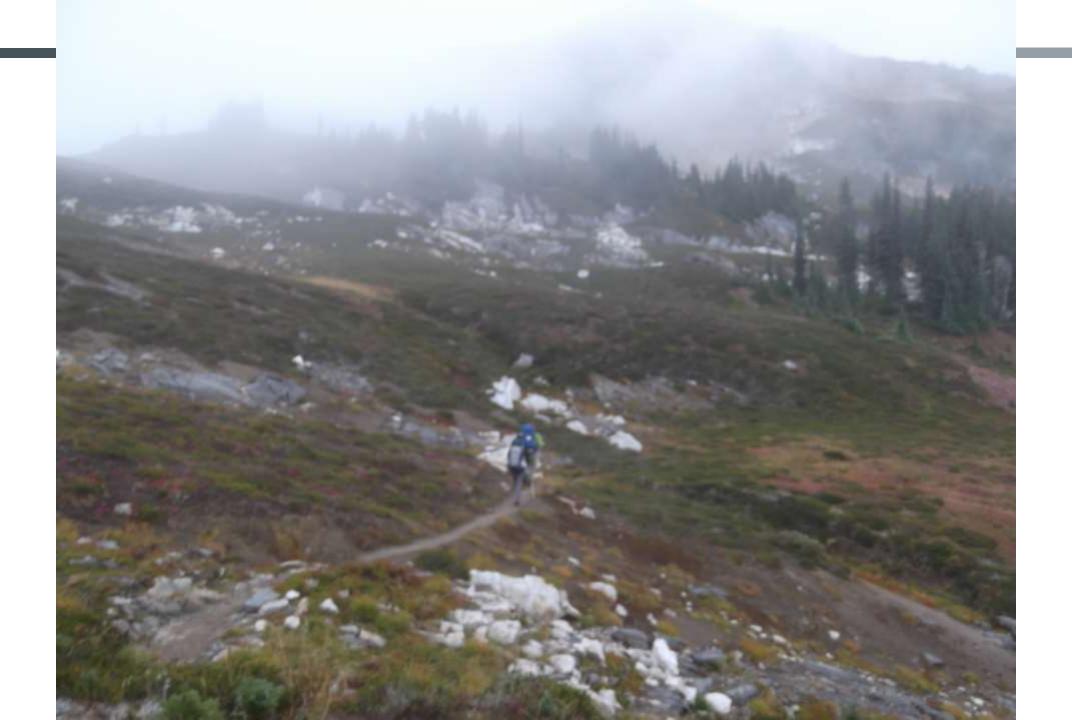

## PROS AND CONS

- PROS
- Relatively easy access
- Well maintained PCT trail
- Multiple campsite options
- Awesome scenery
- Opportunity to meet thru-hikers

- CONS
- Rough road that is occasionally closed
- Trees across trail especially Suiattle Trail
- Campsites can be full
- Very remote