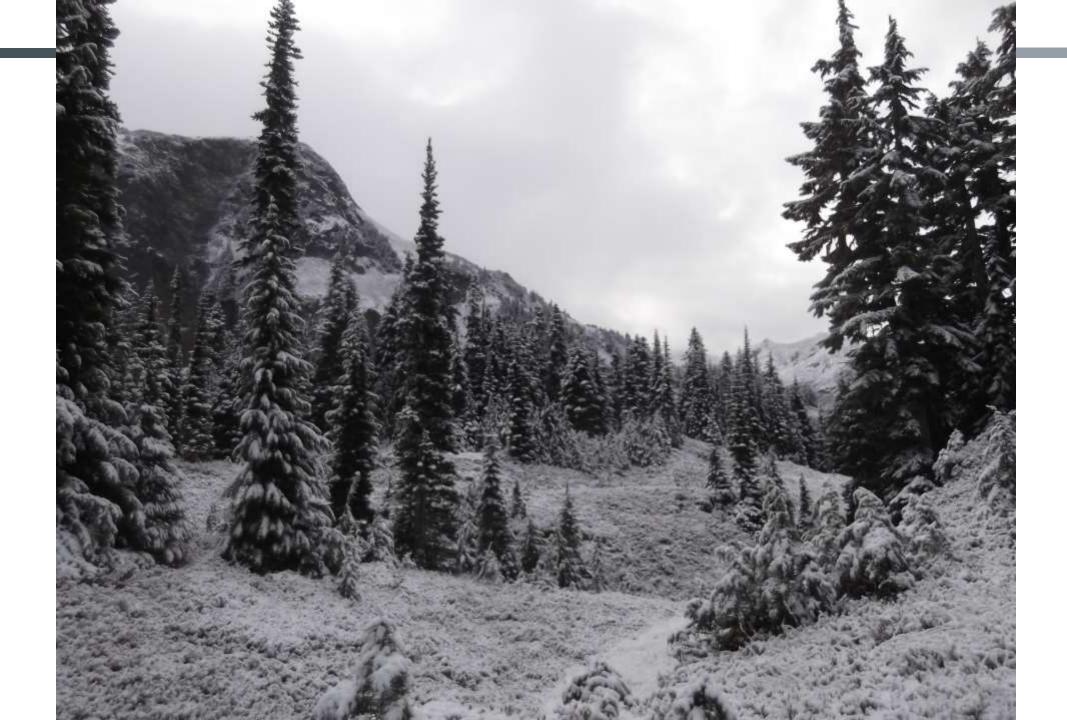

### Google Maps Green Lake Park & Ride to Suiattle Trailhead

#### Drive 102 miles, 2 h 42 min



Map data 02020 Google 10 mi L

via I-5 N and WA-530 E/State Rte 2 h 42 min 530 NE 102 miles

via I-5 N

3 h 14 min









### Google Maps Green Lake Park & Ride to Stevens Pass, U.S. 2, Skykomish, WA

Drive 82.7 miles, 1 h 33 min



via US-2 1 h 33 min Fastest route, the usual traffic 82.7 miles

**Explore Stevens Pass** 











# DAY 1 SUIATTLE RIVER TO VISTA CREEK

9/12/2015

























# DAY 2 VISTA CREEK TO MICA LAKE

9/13/2015





































## DAY 3 MICA LAKE TO TRAILSIDE CREEK

9/14/2015













































## DAY 4 TRAILSIDE CREEK TO PASS CREEK

9/15/2015





























































## DAY 5 PASS CREEK TO LAKE JANUS

9/16/2015















































## DAY 6 LAKE JANUS TO STEVENS PASS

9/17/2015





















| Prepared                                                                                   |                              | 9/11/2015 |                  |     |                                  |                 |                                            |
|--------------------------------------------------------------------------------------------|------------------------------|-----------|------------------|-----|----------------------------------|-----------------|--------------------------------------------|
| Description