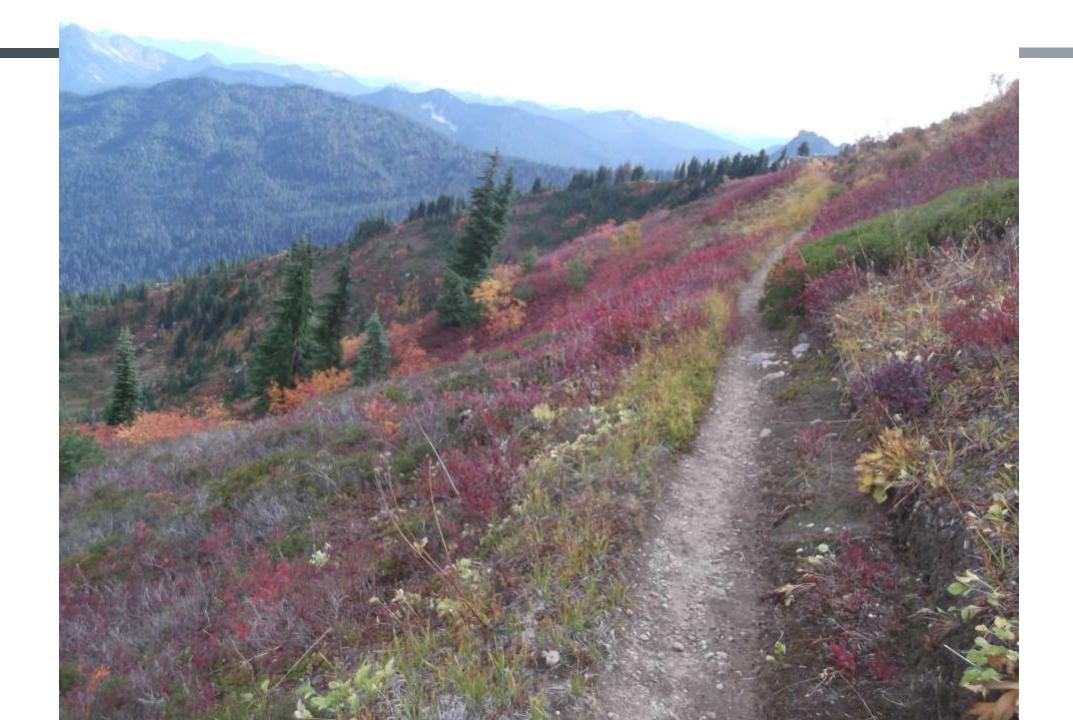

## PROS AND CONS

- PROS
- Relatively easy access
- Well maintained PCT trail
- Multiple campsite options
- Awesome scenery
- Opportunity to meet thru-hikers

- CONS
- Rough road that is occasionally closed
- Trees across trail especially Suiattle Trail
- Campsites can be full
- Very remote