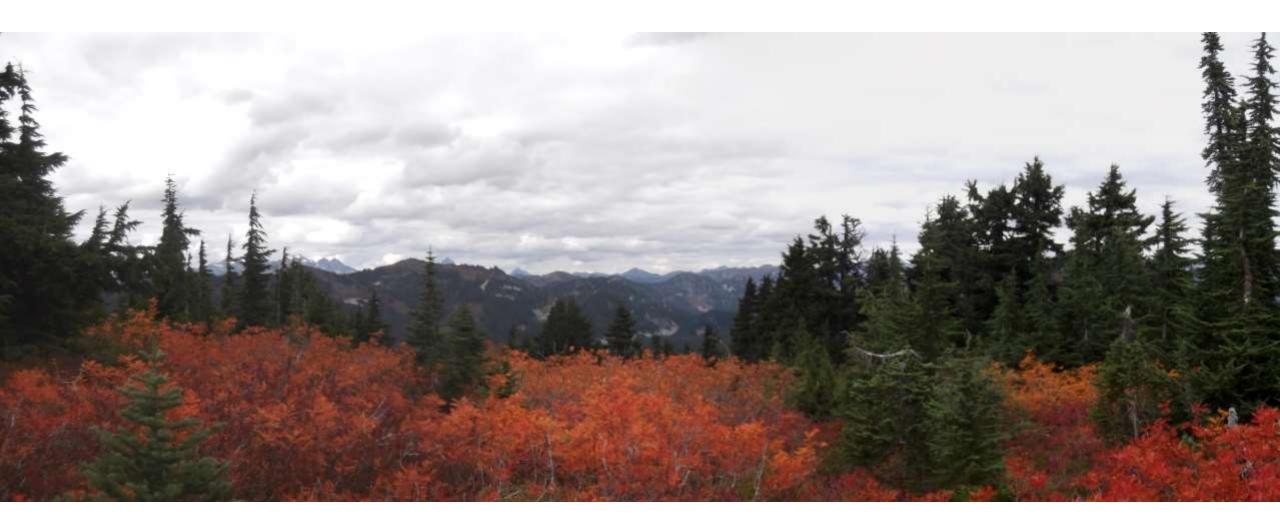

## PROS AND CONS

- PROS
- Relatively easy access
- Well maintained PCT trail
- Multiple campsite options
- Awesome scenery
- Opportunity to meet thru-hikers

- CONS
- Rough road that is occasionally closed
- Trees across trail especially Suiattle Trail
- Campsites can be full
- Very remote