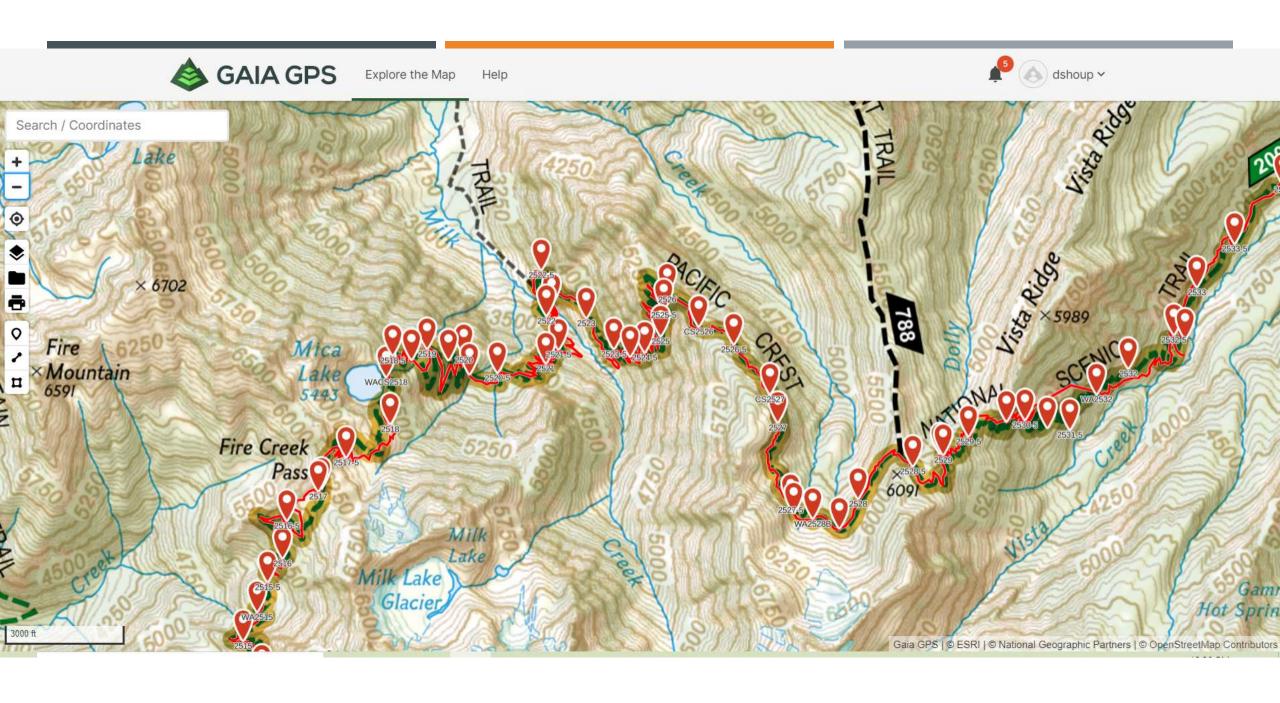

# DAY 1 SUIATTLE RIVER TO VISTA CREEK

9/12/2015

# DAY 2 VISTA CREEK TO MICA LAKE

9/13/2015

## DAY 3 MICA LAKE TO TRAILSIDE CREEK

9/14/2015

## DAY 4 TRAILSIDE CREEK TO PASS CREEK

9/15/2015

## DAY 5 PASS CREEK TO LAKE JANUS

9/16/2015

## DAY 6 LAKE JANUS TO STEVENS PASS

9/17/2015

| Prepared                                                                                   |                              | 9/11/2015 |                  |     |                                  |                 |                                            |
|--------------------------------------------------------------------------------------------|------------------------------|-----------|------------------|-----|----------------------------------|-----------------|--------------------------------------------|
| Description                                                                                | PCT Mileage per<br>Half Mile | Elevation | Cumulative Miles |     | Campsite<br>number -<br>Option C | Day of the Week | Miles since last<br>campsite -<br>option C |
| Drive from Seattle to end of                                                               |                              |           |                  |     |                                  |                 |                                            |
| Sulattle River Road<br>Lots of water along Sulattle                                        |                              | 1572      |                  |     |                                  |                 |                                            |
| River Trail, per 9/2/2015<br>WTA report                                                    |                              |           |                  |     |                                  |                 |                                            |
| Campsite                                                                                   | 2538                         |           |                  |     |                                  |                 |                                            |
| Water - Dolly Creek                                                                        | 2538                         |           |                  |     |                                  |                 |                                            |
| Vista Creek Camp - water                                                                   | 2533                         |           |                  |     |                                  | 1 Saturday      | 16                                         |
| Milk Creek camp - no water                                                                 |                              |           |                  |     |                                  |                 |                                            |
| Vista Ridge top                                                                            | 2528                         | 5600      | 21               |     |                                  |                 |                                            |
| East Fork Milk Creek -<br>Water                                                            | 2528                         | 5758      | 21               | 6   | K.                               |                 |                                            |
| Creek                                                                                      | 2528                         | 5785      | 21               |     |                                  |                 |                                            |
| Campsite (dry camp; get<br>water at 2528)                                                  | 2526                         | 5575      | 23               | di. |                                  |                 |                                            |
| Cross Milk Creek on bridge<br>- water                                                      | 2522                         | 3355      | 27               | 2   | ê                                |                 |                                            |
| - water<br>Large Creek - water                                                             | 2520                         |           |                  |     |                                  |                 |                                            |
| Large stream, campsite                                                                     |                              |           |                  |     |                                  |                 |                                            |
| nearby - water                                                                             | 2519                         | 5161      | 30               |     |                                  |                 |                                            |
| Mica Lake - campsites-<br>water                                                            | 2518                         | 5455      | 31               | 3   |                                  | 2 Sunday        | 15                                         |
| Fire Creek Pass                                                                            | 2517.5                       | 6300      | 31.5             |     |                                  |                 |                                            |
| Cross Fire Creek - water                                                                   | 2515                         | 5279      | 34               | 3   | É                                |                 |                                            |
| Campaites, shortly after<br>cross Glacier Creek - water                                    | 2512                         | 5294      | 37               | 3   | Š                                |                 |                                            |
| Several campsites, short<br>distance after fording a<br>large stream, near Sitkum<br>Creek | 2509                         |           |                  |     |                                  |                 |                                            |
| Stream, small wooden<br>bridge - water                                                     | 2508                         |           | 41               |     |                                  |                 |                                            |
| onage - water<br>Water                                                                     | 2507                         |           |                  |     |                                  |                 |                                            |
|                                                                                            | 2507                         |           | 44               |     |                                  |                 |                                            |
| Ford large stream<br>Large creek, wooden<br>bridge, campaites nearby -                     |                              |           |                  |     |                                  |                 |                                            |
| water                                                                                      | 2504                         |           |                  |     |                                  |                 |                                            |
| Campsite and water                                                                         | 2503                         |           |                  |     | 3                                | 3 Monday        | 15                                         |
| Red Pass                                                                                   | 2502                         |           |                  |     |                                  |                 |                                            |
| Small seasonal stream                                                                      | 2500                         |           | 49               |     |                                  |                 |                                            |
| White Pass                                                                                 | 2499                         | 5843      | 50               | 65  |                                  |                 |                                            |
| Reflection Pond -<br>campsite.only sludgy water<br>per 8/8/15 report                       | 2498                         | 5588      | 51               |     |                                  |                 |                                            |
| Indian Pass, campsite (no water)                                                           | 2496                         | 4976      | 53               | É   |                                  |                 |                                            |
| Side trail to Kodak Peak                                                                   | 2495                         |           |                  |     |                                  |                 |                                            |
| Dishpan Gap                                                                                | 2493                         |           |                  |     |                                  |                 |                                            |
| Wards Pass, campsite (no                                                                   |                              |           |                  |     |                                  |                 |                                            |
| water)<br>Lake Sally Ann, campsite,                                                        | 2492                         |           | 57               |     |                                  |                 |                                            |
| toliet - water                                                                             | 2491                         |           |                  |     | l.                               |                 |                                            |
| Cady Pass<br>Base Crook compete tolics                                                     | 2487                         | 4165      | 62               |     |                                  |                 |                                            |
| Pass Creek,campsite, toliet<br>- water                                                     | 2487                         | 4836      | 62               | . 7 |                                  | 4 Tuesday       | 16                                         |
| Large campaite, seasonal<br>stream                                                         | 2484                         | 4777      | 65               | ii. |                                  |                 |                                            |
| Pear Lake campsite; water,<br>next water Lake Janus                                        | 2480                         | 4836      | 69               | 9   |                                  |                 |                                            |
| Wenatchee Pass                                                                             | 2479                         | 4245      | 70               |     |                                  |                 |                                            |