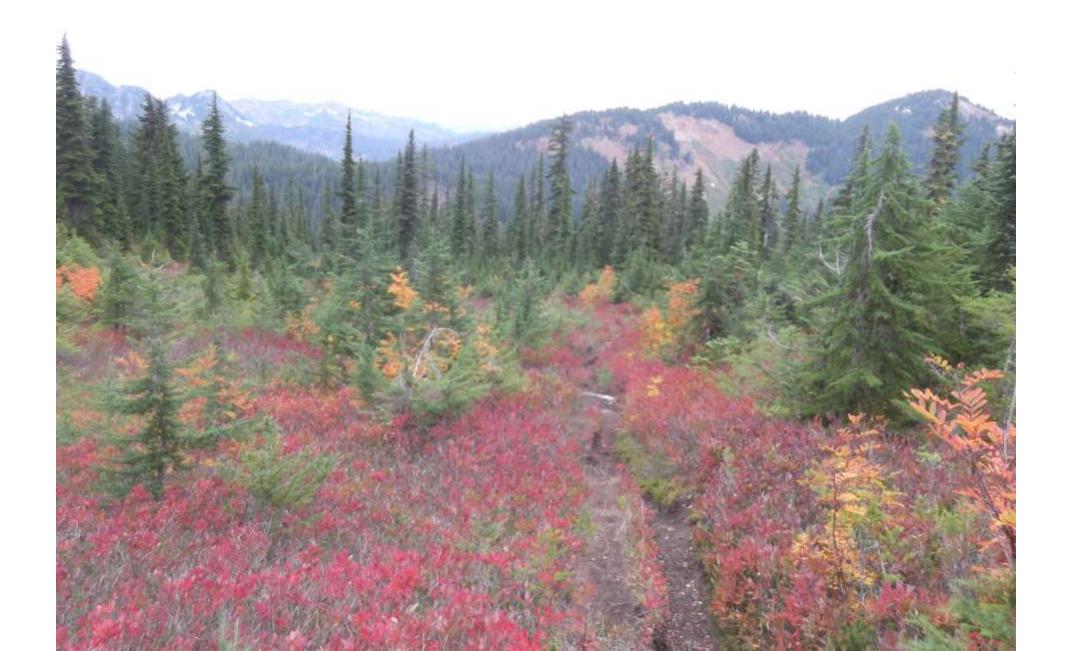

## PROS AND CONS

- PROS
- Relatively easy access
- Well maintained PCT trail
- Multiple campsite options
- Awesome scenery
- Opportunity to meet thru-hikers

- CONS
- Rough road that is occasionally closed
- Trees across trail especially Suiattle Trail
- Campsites can be full
- Very remote