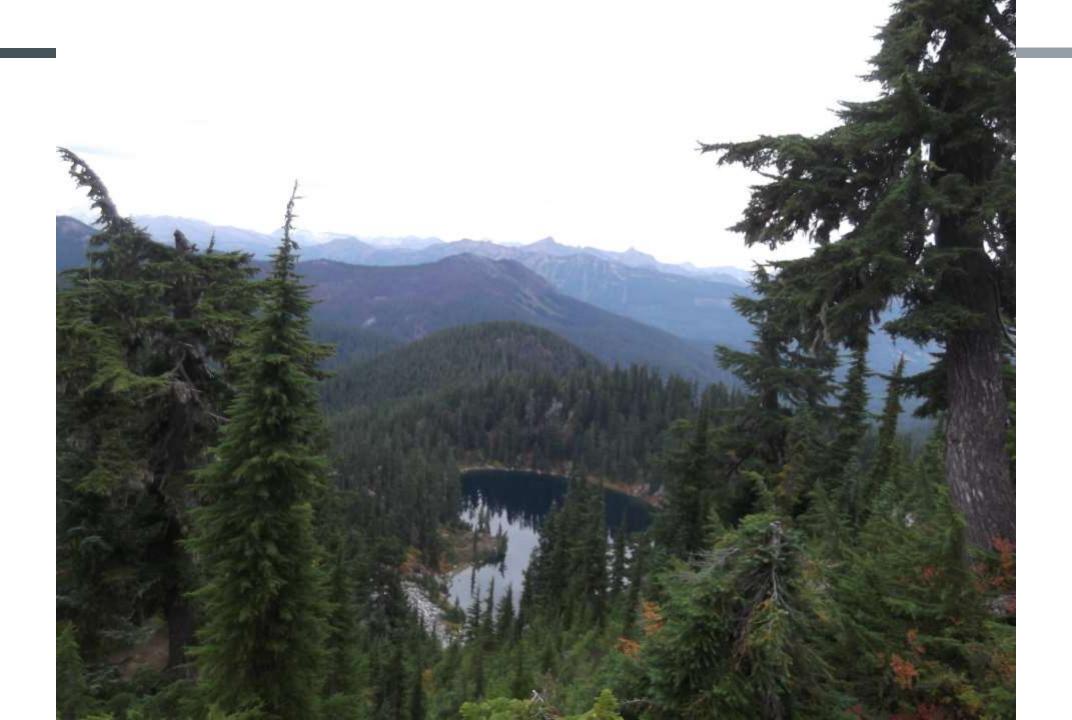

## PROS AND CONS

- PROS
- Relatively easy access
- Well maintained PCT trail
- Multiple campsite options
- Awesome scenery
- Opportunity to meet thru-hikers

- CONS
- Rough road that is occasionally closed
- Trees across trail especially Suiattle Trail
- Campsites can be full
- Very remote