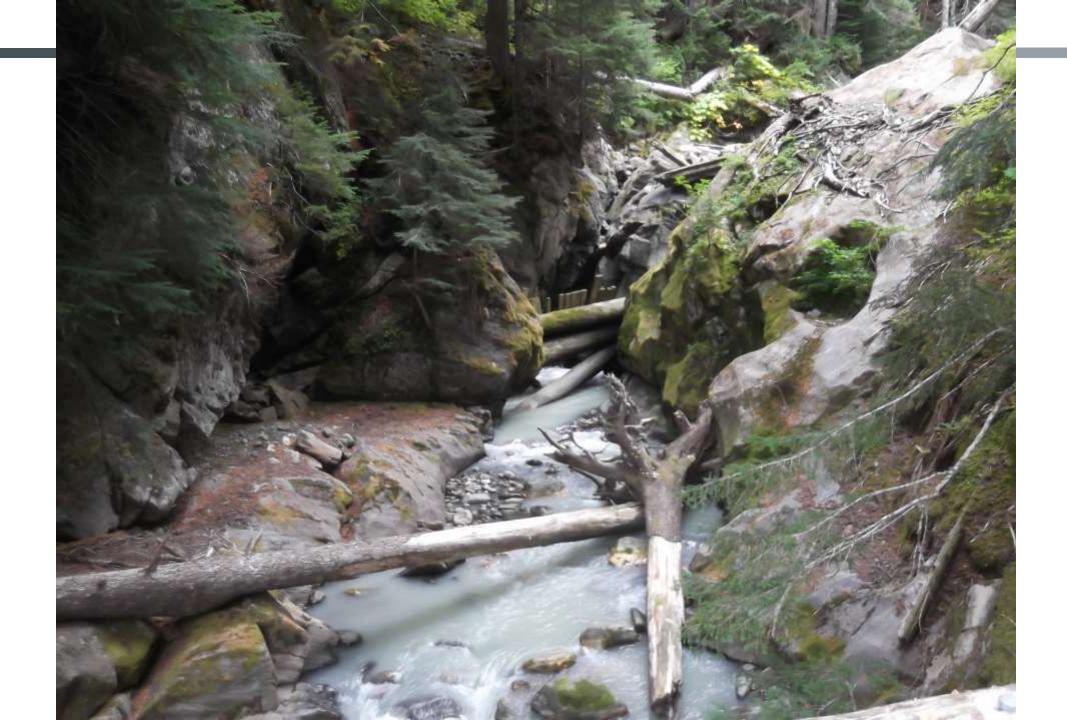

# DAY 1 SUIATTLE RIVER TO VISTA CREEK

9/12/2015

## PROS AND CONS

- PROS
- Relatively easy access
- Well maintained PCT trail
- Multiple campsite options
- Awesome scenery
- Opportunity to meet thru-hikers

- CONS
- Rough road that is occasionally closed
- Trees across trail especially Suiattle Trail
- Campsites can be full
- Very remote