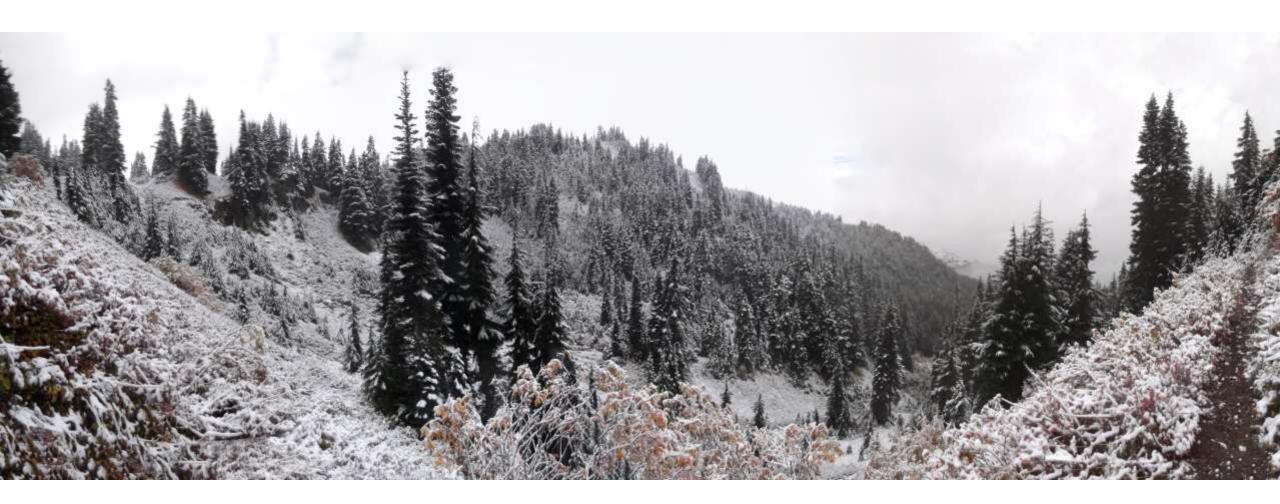

### Google Maps Green Lake Park & Ride to Suiattle Trailhead

#### Drive 102 miles, 2 h 42 min



Map data 02020 Google 10 mi L

via I-5 N and WA-530 E/State Rte 2 h 42 min 530 NE 102 miles

via I-5 N

3 h 14 min









### Google Maps Green Lake Park & Ride to Stevens Pass, U.S. 2, Skykomish, WA

Drive 82.7 miles, 1 h 33 min



via US-2 1 h 33 min Fastest route, the usual traffic 82.7 miles

**Explore Stevens Pass** 











# DAY 1 SUIATTLE RIVER TO VISTA CREEK

9/12/2015

























# DAY 2 VISTA CREEK TO MICA LAKE

9/13/2015





































## DAY 3 MICA LAKE TO TRAILSIDE CREEK

9/14/2015













































## DAY 4 TRAILSIDE CREEK TO PASS CREEK

9/15/2015





























































## DAY 5 PASS CREEK TO LAKE JANUS

9/16/2015















































## DAY 6 LAKE JANUS TO STEVENS PASS

9/17/2015





















| Prepared                                                                                   |                              | 9/11/2015 |                  |     |                                  |                 |                                            |
|--------------------------------------------------------------------------------------------|------------------------------|-----------|------------------|-----|----------------------------------|-----------------|--------------------------------------------|
| Description