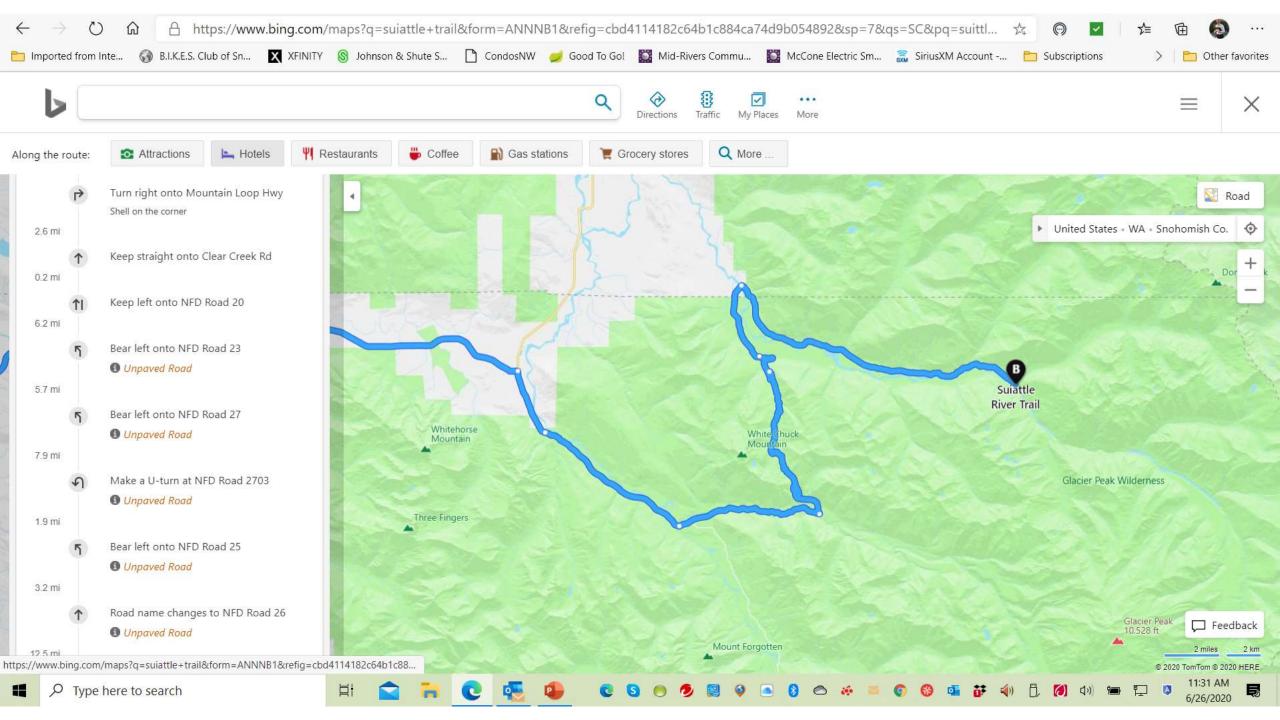

### Google Maps Green Lake Park & Ride to Suiattle Trailhead

#### Drive 102 miles, 2 h 42 min

Map data 02020 Google 10 mi L

via I-5 N and WA-530 E/State Rte 2 h 42 min 530 NE 102 miles

via I-5 N

3 h 14 min