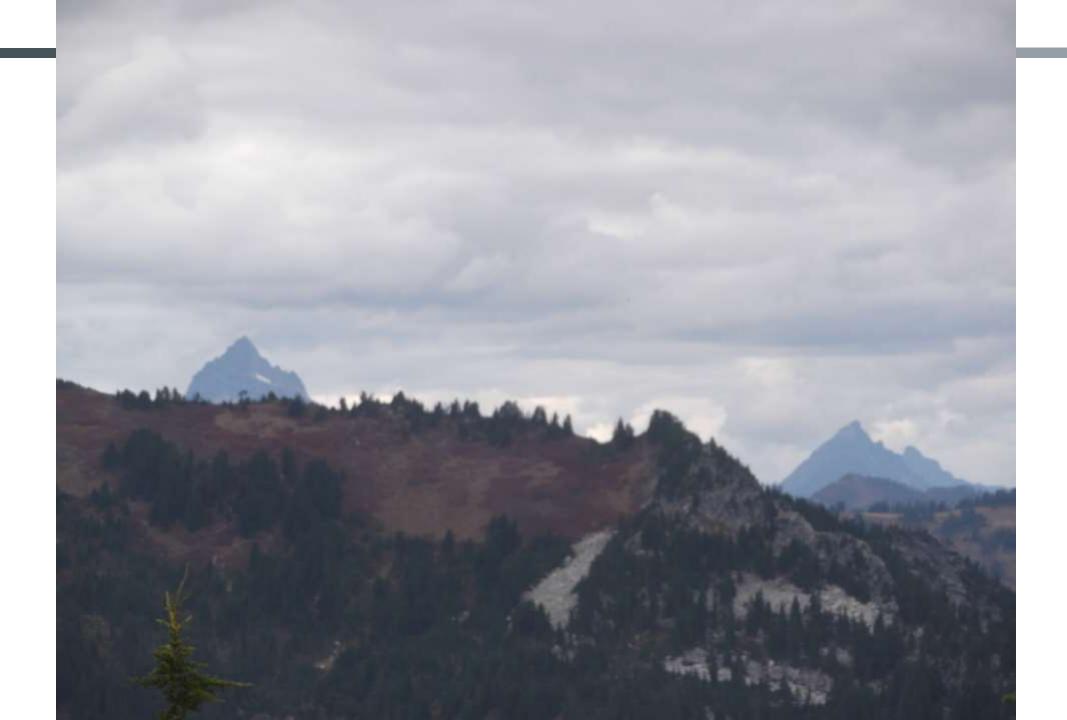

## PROS AND CONS

- PROS
- Relatively easy access
- Well maintained PCT trail
- Multiple campsite options
- Awesome scenery
- Opportunity to meet thru-hikers

- CONS
- Rough road that is occasionally closed
- Trees across trail especially Suiattle Trail
- Campsites can be full
- Very remote