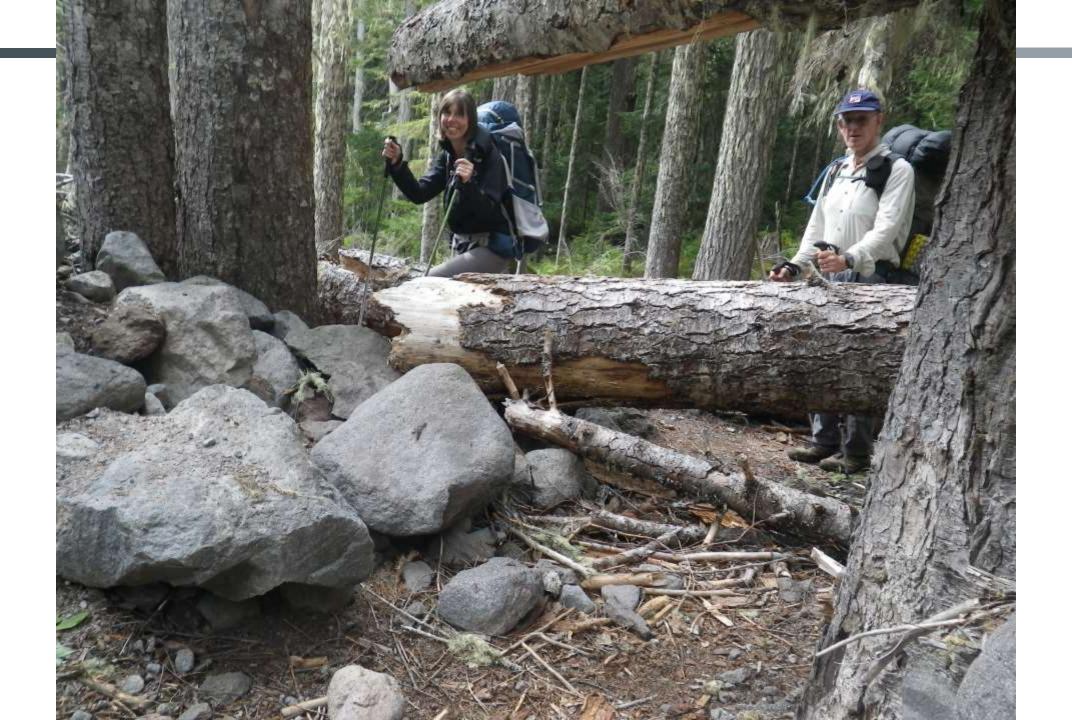

## PROS AND CONS

- PROS
- Relatively easy access
- Well maintained PCT trail
- Multiple campsite options
- Awesome scenery
- Opportunity to meet thru-hikers

- CONS
- Rough road that is occasionally closed
- Trees across trail especially Suiattle Trail
- Campsites can be full
- Very remote