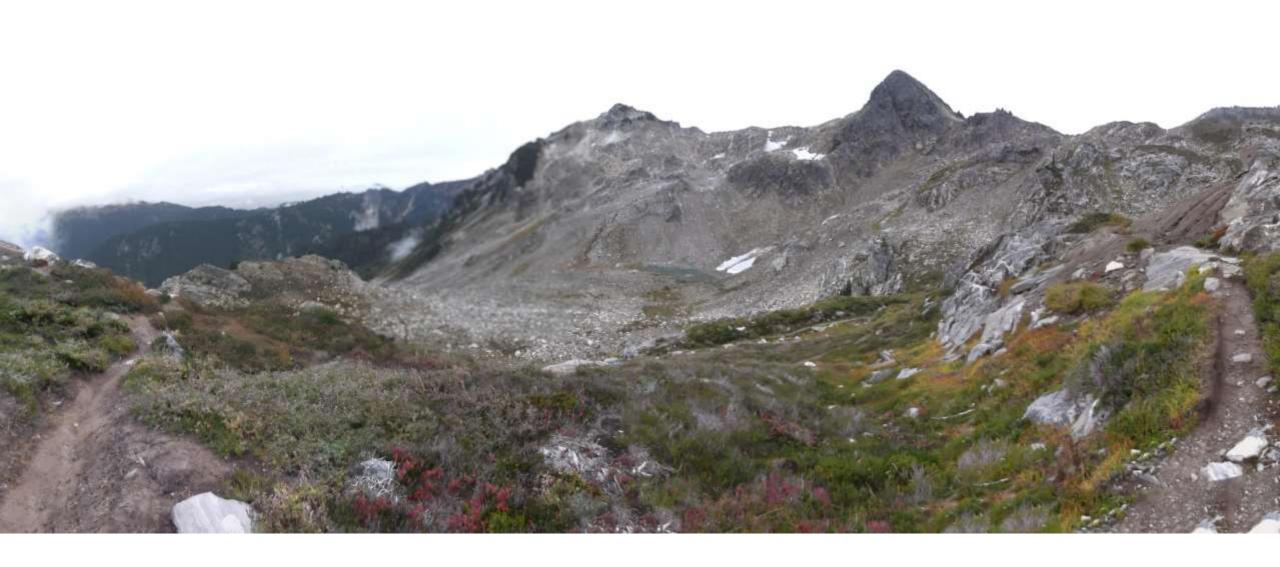

### Google Maps Green Lake Park & Ride to Suiattle Trailhead

#### Drive 102 miles, 2 h 42 min



Map data 02020 Google 10 mi L

via I-5 N and WA-530 E/State Rte 2 h 42 min 530 NE 102 miles

via I-5 N

3 h 14 min









### Google Maps Green Lake Park & Ride to Stevens Pass, U.S. 2, Skykomish, WA

Drive 82.7 miles, 1 h 33 min



via US-2 1 h 33 min Fastest route, the usual traffic 82.7 miles

**Explore Stevens Pass** 











# DAY 1 SUIATTLE RIVER TO VISTA CREEK

9/12/2015

























# DAY 2 VISTA CREEK TO MICA LAKE

9/13/2015





































## DAY 3 MICA LAKE TO TRAILSIDE CREEK

9/14/2015













































## DAY 4 TRAILSIDE CREEK TO PASS CREEK

9/15/2015





























































## DAY 5 PASS CREEK TO LAKE JANUS

9/16/2015















































## DAY 6 LAKE JANUS TO STEVENS PASS

9/17/2015





















| Prepared                                                                                   |                              | 9/11/2015 |                  |     |                                  |                 |                                            |
|--------------------------------------------------------------------------------------------|------------------------------|-----------|------------------|-----|----------------------------------|-----------------|---------------