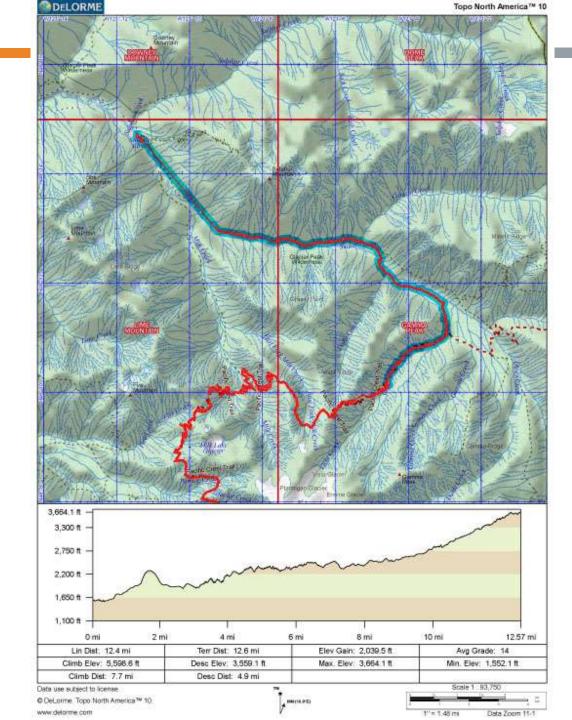

# DAY 1 SUIATTLE RIVER TO VISTA CREEK

9/12/2015

# DAY 2 VISTA CREEK TO MICA LAKE

9/13/2015