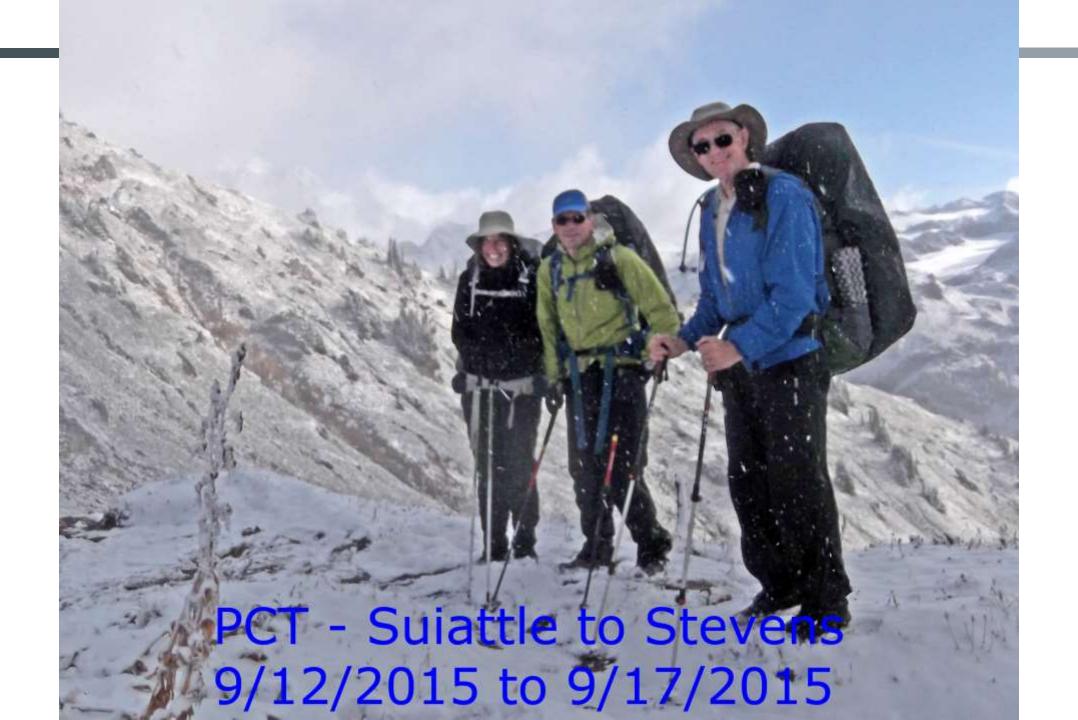

# DAY 1 SUIATTLE RIVER TO VISTA CREEK

9/12/2015

# DAY 2 VISTA CREEK TO MICA LAKE

9/13/2015

## DAY 3 MICA LAKE TO TRAILSIDE CREEK

9/14/2015

## DAY 4 TRAILSIDE CREEK TO PASS CREEK

9/15/2015

## DAY 5 PASS CREEK TO LAKE JANUS

9/16/2015

## DAY 6 LAKE JANUS TO STEVENS PASS

9/17/2015

| Prepared                                                                                   |                              | 9/11/2015 |                  |     |                                  |                 |                                            |
|--------------------------------------------------------------------------------------------|------------------------------|-----------|------------------|-----|----------------------------------|-----------------|--------------------------------------------|
| Description                                                                                | PCT Mileage per<br>Half Mile | Elevation | Cumulative Miles |     | Campsite<br>number -<br>Option C | Day of the Week | Miles since last<br>campsite -<br>option C |
| Drive from Seattle to end of                                                               |                              |           |                  |     |                                  |                 |                                            |
| Sulattle River Road<br>Lots of water along Sulattle                                        |                              | 1572      |                  |     |                                  |                 |                                            |
| River Trail, per 9/2/2015<br>WTA report                                                    |                              |           |                  |     |                                  |                 |                                            |
| Campsite                                                                                   | 2538                         |           |                  |     |                                  |                 |                                            |
| Water - Dolly Creek                                                                        | 2538                         |           |                  |     |                                  |                 |                                            |
| Vista Creek Camp - water                                                                   | 2533                         |           |                  |     |                                  | 1 Saturday      | 16                                         |
| Milk Creek camp - no water                                                                 |                              |           |                  |     |                                  |                 |                                            |
| Vista Ridge top                                                                            | 2528                         | 5600      | 21               |     |                                  |                 |                                            |
| East Fork Milk Creek -<br>Water                                                            | 2528                         | 5758      | 21               | 6   | K.                               |                 |                                            |
| Creek                                                                                      | 2528                         | 5785      | 21               |     |                                  |                 |                                            |
| Campsite (dry camp; get<br>water at 2528)                                                  | 2526                         | 5575      | 23               | di. |                                  |                 |                                            |
| Cross Milk Creek on bridge<br>- water                                                      | 2522                         | 3355      | 27               | 2   | ê                                |                 |                                            |
| - water<br>Large Creek - water                                                             | 2520                         |           |                  |     |                                  |                 |                                            |
| Large stream, campsite                                                                     |                              |           |                  |     |                                  |                 |                                            |
| nearby - water                                                                             | 2519                         | 5161      | 30               |     |                                  |                 |                                            |
| Mica Lake - campsites-<br>water                                                            | 2518                         | 5455      | 31               | 3   |                                  | 2 Sunday        | 15                                         |
| Fire Creek Pass                                                                            | 2517.5                       | 6300      | 31.5             |     |                                  |                 |                                            |
| Cross Fire Creek - water                                                                   | 2515                         | 5279      | 34               | 3   | É                                |                 |                                            |
| Campaites, shortly after<br>cross Glacier Creek - water                                    | 2512                         | 5294      | 37               | 3   | Š                                |                 |                                            |
| Several campsites, short<br>distance after fording a<br>large stream, near Sitkum<br>Creek | 2509                         |           |                  |     |                                  |                 |                                            |
| Stream, small wooden<br>bridge - water                                                     | 2508                         |           | 41               |     |                                  |                 |                                            |
| onage - water<br>Water                                                                     | 2507                         |           |                  |     |                                  |                 |                                            |
|                                                                                            | 2507                         |           | 44               |     |                                  |                 |                                            |
| Ford large stream<br>Large creek, wooden<br>bridge, campaites nearby -                     |                              |           |                  |     |                                  |                 |                                            |
| water                                                                                      | 2504                         |           |                  |     |                                  |                 |                                            |
| Campsite and water                                                                         | 2503                         |           |                  |     | 3                                | 3 Monday        | 15                                         |
| Red Pass                                                                                   | 2502                         |           |                  |     |                                  |                 |                                            |
| Small seasonal stream                                                                      | 2500                         |           | 49               |     |                                  |                 |                                            |
| White Pass                                                                                 | 2499                         | 5843      | 50               | 65  |                                  |                 |                                            |
| Reflection Pond -<br>campsite.only sludgy water<br>per 8/8/15 report                       | 2498                         | 5588      | 51               |     |                                  |                 |                                            |
| Indian Pass, campsite (no water)                                                           | 2496                         | 4976      | 53               | É   |                                  |                 |                                            |
| Side trail to Kodak Peak                                                                   | 2495                         |           |                  |     |                                  |                 |                                            |
| Dishpan Gap                                                                                | 2493                         |           |                  |     |                                  |                 |                                            |
| Wards Pass, campsite (no                                                                   |                              |           |                  |     |                                  |                 |                                            |
| water)<br>Lake Sally Ann, campsite,                                                        | 2492                         |           | 57               |     |                                  |                 |                                            |
| toliet - water                                                                             | 2491                         |           |                  |     | l.                               |                 |                                            |
| Cady Pass<br>Base Crook compete tolics                                                     | 2487                         | 4165      | 62               |     |                                  |                 |                                            |
| Pass Creek,campsite, toliet<br>- water                                                     | 2487                         | 4836      | 62               | . 7 |                                  | 4 Tuesday       | 16                                         |
| Large campaite, seasonal<br>stream                                                         | 2484                         | 4777      | 65               | ii. |                                  |                 |                                            |
| Pear Lake campsite; water,<br>next water Lake Janus                                        | 2480                         | 4836      | 69               | 9   |                                  |                 |                                            |
| Wenatchee Pass                                                                             | 2479                         | 4245      | 70               |     |                                  |                 |                                            |