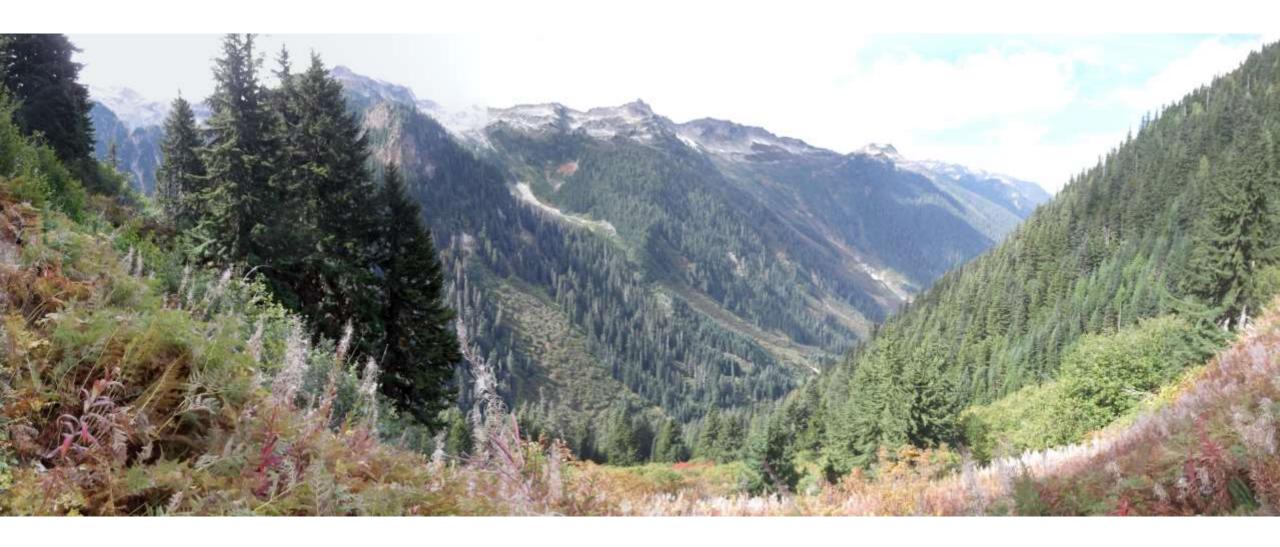

### Google Maps Green Lake Park & Ride to Suiattle Trailhead

#### Drive 102 miles, 2 h 42 min



Map data 02020 Google 10 mi L

via I-5 N and WA-530 E/State Rte 2 h 42 min 530 NE 102 miles

via I-5 N

3 h 14 min









### Google Maps Green Lake Park & Ride to Stevens Pass, U.S. 2, Skykomish, WA

Drive 82.7 miles, 1 h 33 min



via US-2 1 h 33 min Fastest route, the usual traffic 82.7 miles

**Explore Stevens Pass** 











# DAY 1 SUIATTLE RIVER TO VISTA CREEK

9/12/2015

























# DAY 2 VISTA CREEK TO MICA LAKE

9/13/2015





































## DAY 3 MICA LAKE TO TRAILSIDE CREEK

9/14/2015













































## DAY 4 TRAILSIDE CREEK TO PASS CREEK

9/15/2015





























































## DAY 5 PASS CREEK TO LAKE JANUS

9/16/2015















































## DAY 6 LAKE JANUS TO STEVENS PASS

9/17/2015





















| Prepared                                                                                   |                              | 9/11/2015 |                  |     |                                  |                 |                                            |
|--------------------------------------------------------------------------------------------|------------------------------|-----------|------------------|-----|--